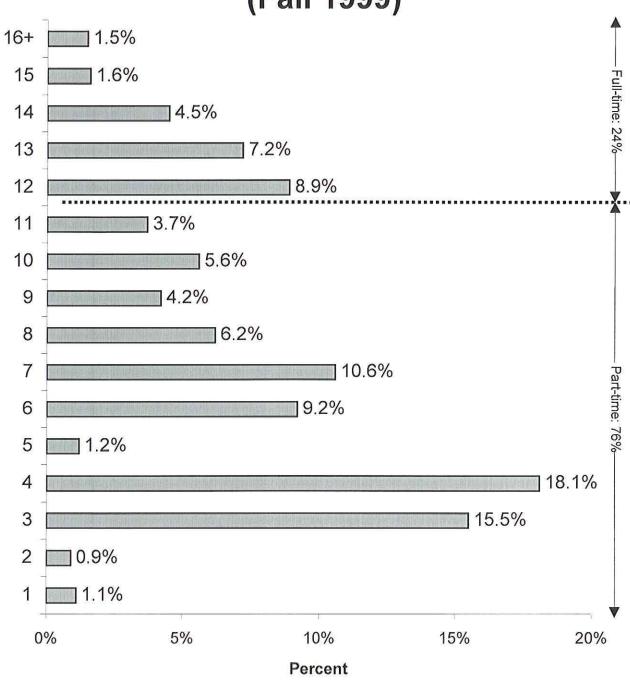

# **Student Characteristics**

Prepared by The Office of Institutional Research

October 1999

# Total Student Population (1995-1999)



# Student Gender (Fall 1999)



# Race of Students (Fall 1999)



# Average Age by Gender (Fall 1999)



# Number of Credit Hours Registered (Fall 1999)



# Percent of First Time Students (Fall 1999)



# Student Academic Goals (Fall 1999)



# Top 10 Student Declared Curriculms (Fall 1999)



# Student Retention Fall 1998 to Winter 1999



# Student Retention Fall 1998 to Fall 1999



# Top 10 Reasons Students Do Not Re-enroll (Winter 1999)



Percent

# Certificates and Associate Degrees Awarded (1998-99)



# Top 10 Higher Education Institutions OCC Graduates Attend (Academic Year 1997-98)



# Graduate Employment Status (Academic Year 1997-98)



### Trend in Average Annual Salary of OCC Graduates



### Frequency Table- Enrolled Winter 99 and Fall 1999

STATUS Enrollment Status as of Winter 99 1/10 day

|       |                |           |         | -                |                       |
|-------|----------------|-----------|---