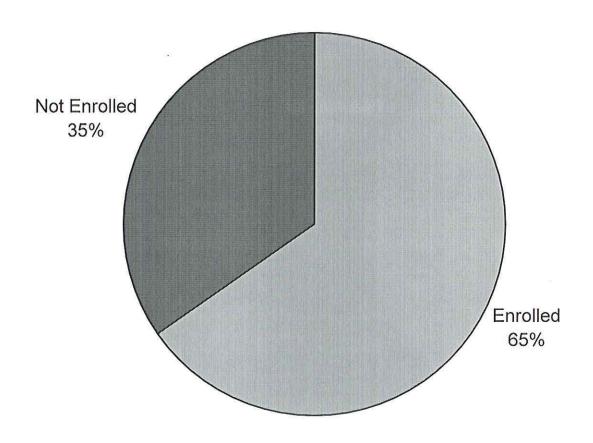

# Student Retention Fall 1998 to Winter 1999

### Frequency Table- Enrolled Winter 99 and Fall 1999

STATUS Enrollment Status as of Winter 99 1/10 day

|       |                |           |         | -                |                       |
|-------|----------------|-----------|---------|------------------|-----------------------|
|       |                | Frequency | Percent | Valid<br>Percent | Cumulative<br>Percent |
| Valid | 1 Enrolled     | 2842      | 65.2    | / 65.2           | 65.2                  |
|       | 9 Not Enrolled | 1517      | 34.8    | 34.8             | 100.0                 |
|       | Total          | 4359      | 100.0   | 100.0            |                       |