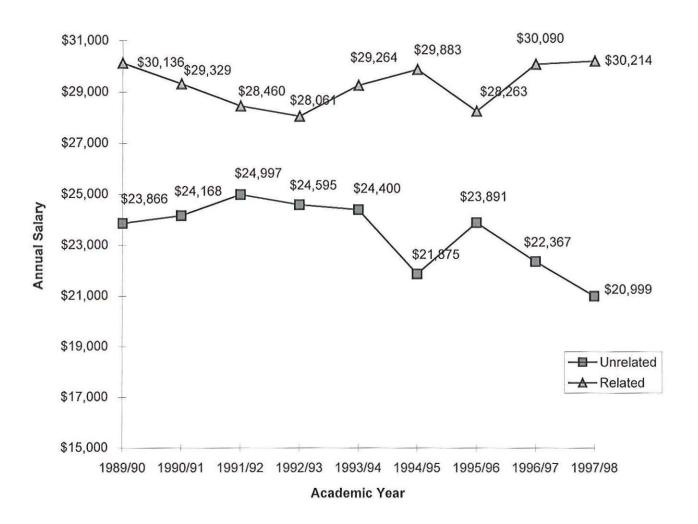

ice of Institutional Research

October 1999

# Total Student Population (1995-1999)



# Student Gender (Fall 1999)



# Race of Students (Fall 1999)



# Average Age by Gender (Fall 1999)



# Number of Credit Hours Registered (Fall 1999)



# Percent of First Time Students (Fall 1999)



# Student Academic Goals (Fall 1999)



# Top 10 Student Declared Curriculms (Fall 1999)



# Student Retention Fall 1998 to Winter 1999



# Student Retention Fall 1998 to Fall 1999



# Top 10 Reasons Students Do Not Re-enroll (Winter 1999)



Percent

# Certificates and Associate Degrees Awarded (1998-99)



# Top 10 Higher Education Institutions OCC Graduates Attend (Academic Year 1997-98)



# Graduate Employment Status (Academic Year 1997-98)



### Trend in Average Annual Salary of OCC Graduates



### Frequency Table- Enrolled Winter 99 and Fall 1999

STATUS Enrollment Status as of Winter 99 1/10 day

|       |                |           |         | -                |                       |
|-------|----------------|-----------|---------|------------------|-----------------------|
|       |                | Frequency | Percent | Valid<br>Percent | Cumulative<br>Percent |
| Valid | 1 Enrolled     | 2842      | 65.2    | / 65.2           | 65.2                  |
|       | 9 Not Enrolled | 1517      | 34.8    | 34.8             | 100.0                 |
|       | Total          | 4359      | 100.0   | 100.0            |                       |



Student and wind

STAT995 Enrolled Fall 1999

2418

1941

4359

Percent

55.5

44.5

100.0

Frequency

214 A) Studen restortion
Studen 98