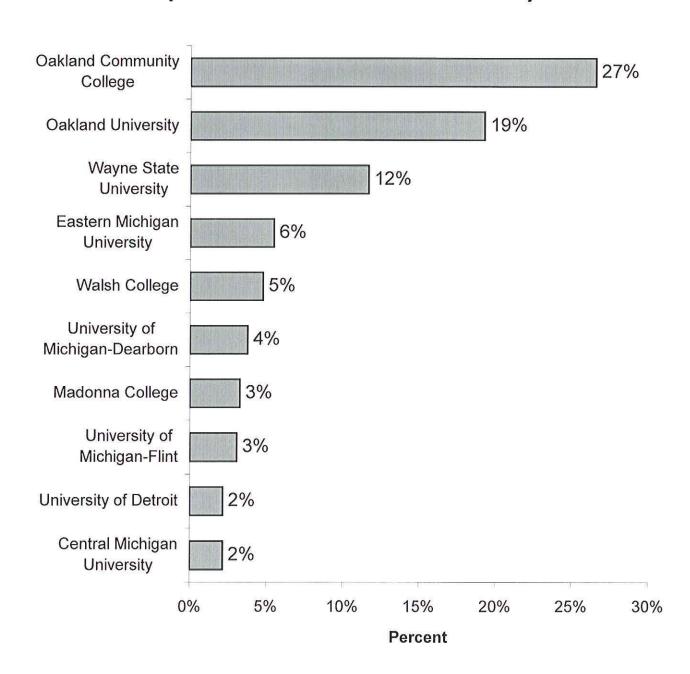

# Top 10 Higher Education Institutions OCC Graduates Attend (Academic Year 1997-98)