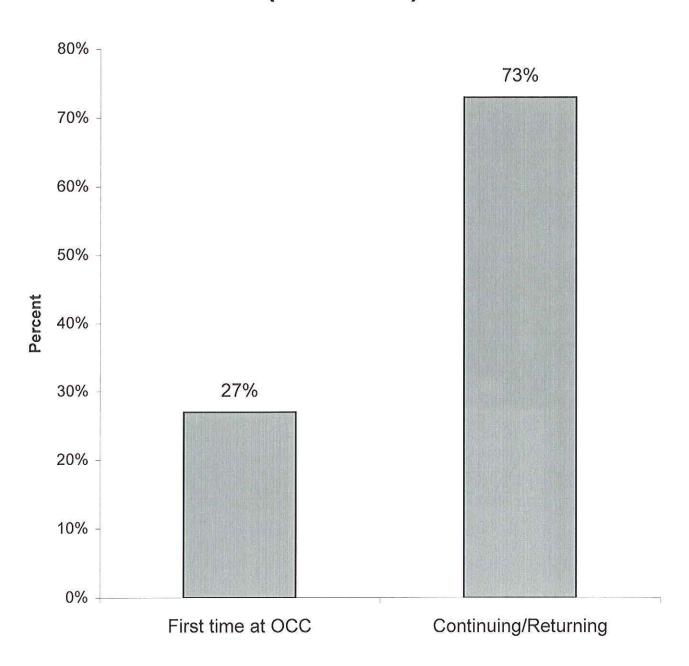

# **Student Characteristics**

Prepared by The Office of Institutional Research

October 1999

# Total Student Population (1995-1999)



# Student Gender (Fall 1999)



# Race of Students (Fall 1999)



# Average Age by Gender (Fall 1999)



# Number of Credit Hours Registered (Fall 1999)



# Percent of First Time Students (Fall 1999)



# Student Academic Goals (Fall 1999)



# Top 10 Student Declared Curriculms (Fall 1999)



# Student Retention Fall 1998 to Winter 1999



# Student Retention Fall 1998 to Fall 1999



# Top 10 Reasons Students Do Not Re-enroll (Winter 1999)



Percent

# Certificates and Associate Degrees Awarded (1998-99)



# Top 10 Higher Education Institutions OCC Graduates Attend (Academic Year 1997-98)



# Graduate Employment Status (Academic Year 1997-98)



### Trend in Average Annual Salary of OCC Graduates



### Frequency Table- Enrolled Winter 99 and Fall 1999

STATUS Enrollment Status as of Winter 99 1/10 day

|       |                |           |         | -                |                       |
|-------|----------------|-----------|---------|------------------|----------------------