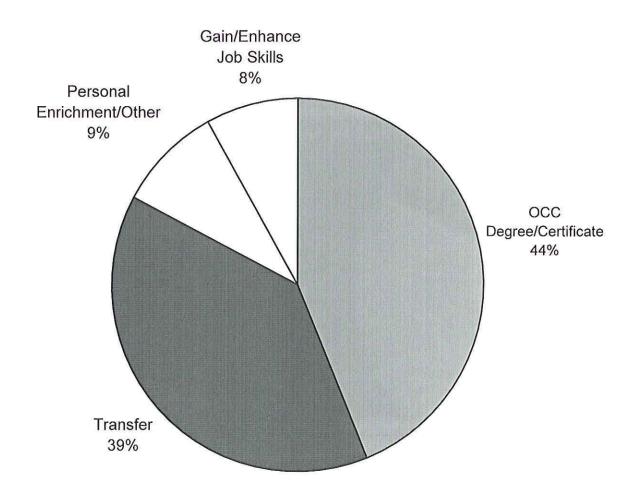

# **Student Characteristics**

Prepared by The Office of Institutional Research

October 1999

# Total Student Population (1995-1999)



# Student Gender (Fall 1999)



# Race of Students (Fall 1999)



# Average Age by Gender (Fall 1999)



# Number of Credit Hours Registered (Fall 1999)



# Percent of First Time Students (Fall 1999)



# Student Academic Goals (Fall 1999)



# Top 10 Student Declared Curriculms (Fall 1999)



# Student Retention Fall 1998 to Winter 1999



# Student Retention Fall 1998 to Fall 1999



# Top 10 Reasons Students Do Not Re-enroll (Winter 1999)



Percent

# Certificates and Associate Degrees Awarded (1998-99)



# Top 10 Higher Education Institutions OCC Graduates Attend (Academic Year 1997-98)



# Graduate Employment Status (Academic Year 1997-98)



### Trend in Average Annual Salary of OCC Graduates



### Frequency Table- Enrolled Winter 99 and Fall 1999

STATUS Enrollment Status as of Winter 99 1/10 day

|       |                |           |         | -                |                       |
|-------|----------------|-----------|---------|------------------|-----------------------|
|       |                | Frequency