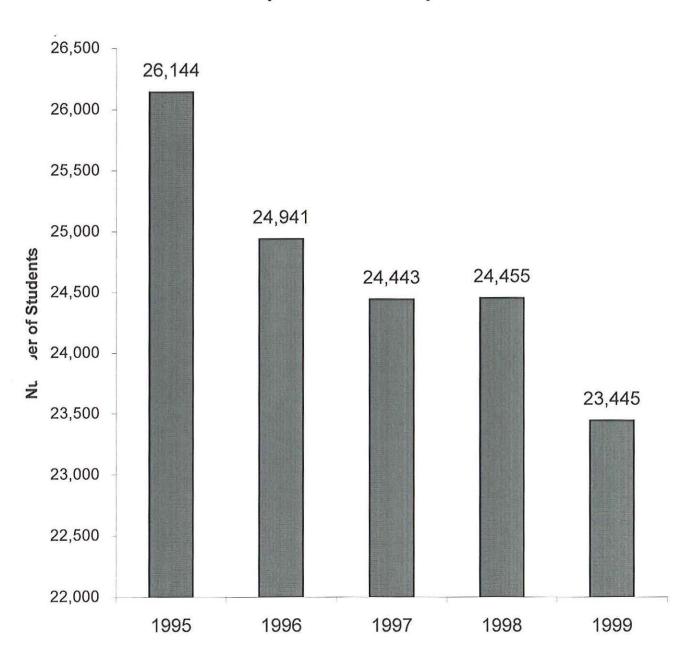

# **Student Characteristics**

Prepared by The Office of Institutional Research

October 1999

# Total Student Population (1995-1999)



# Student Gender (Fall 1999)



# Race of Students (Fall 1999)



# Average Age by Gender (Fall 1999)



# Number of Credit Hours Registered (Fall 1999)



# Percent of First Time Students (Fall 1999)



# Student Academic Goals (Fall 1999)



# Top 10 Student Declared Curriculms (Fall 1999)



# Student Retention Fall 1998 to Winter 1999



# Student Retention Fall 1998 to Fall 1999



# Top 10 Reasons Students Do Not Re-enroll (Winter 1999)



Percent

# Certificates and Associate Degrees Awarded (1998-99)



# Top 10 Higher Education Institutions OCC Graduates Attend (Academic Year 1997-98)



# Graduate Employment Status (Academic Year 1997-98)



### Trend in Average Annual Salary of OCC Graduates



### Frequency Table- Enrolled Winter 99 and Fall 1999

STATUS Enrollment Status as