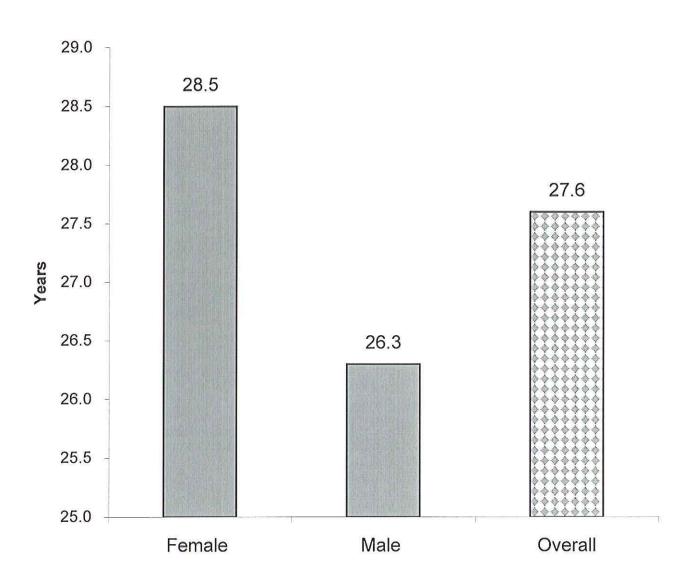

# **Student Characteristics**

Prepared by The Office of Institutional Research

October 1999

# Total Student Population (1995-1999)



# Student Gender (Fall 1999)



# Race of Students (Fall 1999)



# Average Age by Gender (Fall 1999)



# Number of Credit Hours Registered (Fall 1999)



# Percent of First Time Students (Fall 1999)



# Student Academic Goals (Fall 1999)



# Top 10 Student Declared Curriculms (Fall 1999)



# Student Retention Fall 1998 to Winter 1999



# Student Retention Fall 1998 to Fall 1999



# Top 10 Reasons Students Do Not Re-enroll (Winter 1999)



Percent

# Certificates and Associate Degrees Awarded (1998-99)



# Top 10 Higher Education Institutions OCC Graduates Attend (Academic Year 1997-98)



# Graduate Employment Status (Academic Year 1997-98)



### Trend in Average Annual Salary of OCC Graduates



### Frequency Table- Enrolled Winter 99 and Fall 1999

STATUS Enrollment Status as of Winter 99 1/10 day

|       |                |           |         | -                |