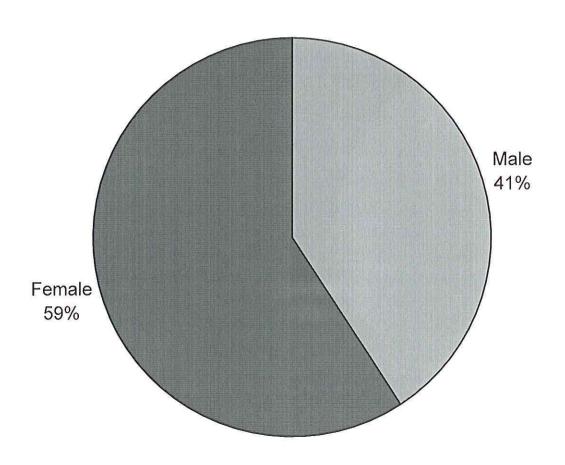

# **Student Characteristics**

Prepared by The Office of Institutional Research

October 1999

# Total Student Population (1995-1999)



# Student Gender (Fall 1999)



# Race of Students (Fall 1999)



# Average Age by Gender (Fall 1999)



# Number of Credit Hours Registered (Fall 1999)



# Percent of First Time Students (Fall 1999)



# Student Academic Goals (Fall 1999)



# Top 10 Student Declared Curriculms (Fall 1999)



# Student Retention Fall 1998 to Winter 1999



# Student Retention Fall 1998 to Fall 1999



# Top 10 Reasons Students Do Not Re-enroll (Winter 1999)



Percent

# Certificates and Associate Degrees Awarded (1998-99)



# Top 10 Higher Education Institutions OCC Graduates Attend (Academic Year 1997-98)



# Graduate Employment Status (Academic Year 1997-98)



### Trend in Average Annual Salary of OCC Graduates



### Frequency Table- Enrolled Winter 99 and Fall 1999

STATUS Enrollment Status as of Winter 99 1/10 day

|       |