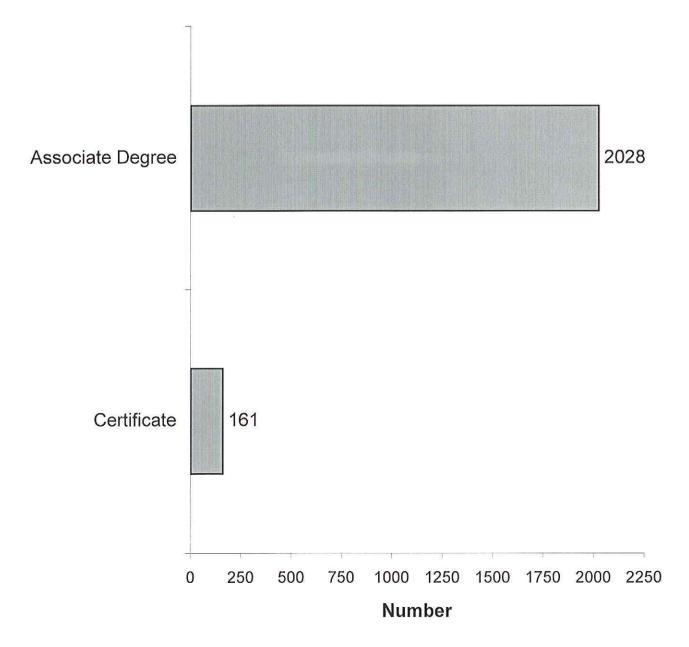

# **Student Characteristics**

Prepared by The Office of Institutional Research

October 1999

# Total Student Population (1995-1999)



# Student Gender (Fall 1999)



# Race of Students (Fall 1999)



# Average Age by Gender (Fall 1999)



# Number of Credit Hours Registered (Fall 1999)



# Percent of First Time Students (Fall 1999)



# Student Academic Goals (Fall 1999)



# Top 10 Student Declared Curriculms (Fall 1999)



# Student Retention Fall 1998 to Winter 1999



# Student Retention Fall 1998 to Fall 1999



# Top 10 Reasons Students Do Not Re-enroll (Winter 1999)



Percent

# Certificates and Associate Degrees Awarded (1998-99)



# Top 10 Higher Education Institutions OCC Graduates Attend (Academic Year 1997-98)



# Graduate Employment Status (Academic Year 1997-98)



### Trend in Average Annual Salary of OCC Graduates



### Frequency Table- Enrolled Winter 99 and Fall 1999

STATUS Enrollment Status as of Winter 99 1/10 day

|       |                |           |         | -                |                       |
|-------|----------------|-----------|---------|------------------|-----------------------|
|       |                | Frequency | Percent | Valid<br>Percent | Cumulative<br>Percent |
| Valid | 1 Enrolled     | 2842      | 65.2    | / 65.2           | 65.2                  |
|       | 9 Not Enrolled | 1517      | 34.8    | 34.8             | 100.0                 |
|       | Total          | 4359