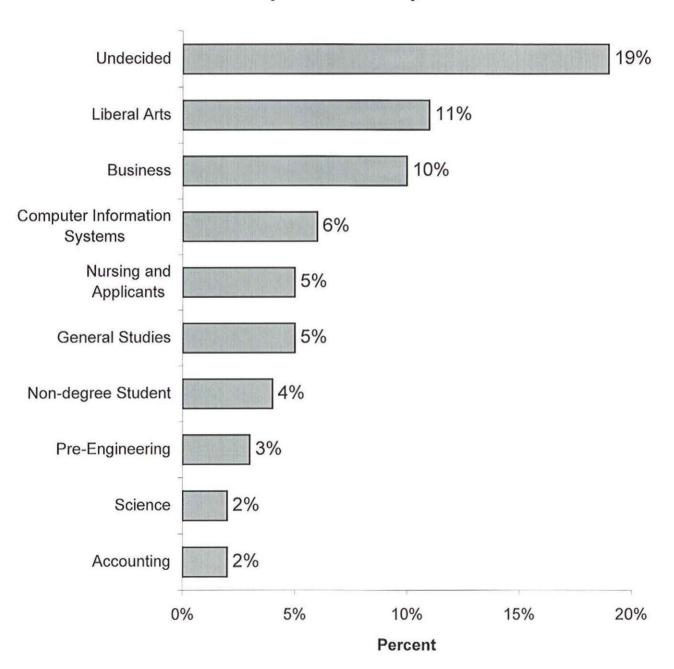

# **Student Characteristics**

Prepared by The Office of Institutional Research

October 1999

# Total Student Population (1995-1999)



# Student Gender (Fall 1999)



# Race of Students (Fall 1999)



# Average Age by Gender (Fall 1999)



# Number of Credit Hours Registered (Fall 1999)



# Percent of First Time Students (Fall 1999)



# Student Academic Goals (Fall 1999)



# Top 10 Student Declared Curriculms (Fall 1999)



# Student Retention Fall 1998 to Winter 1999



# Student Retention Fall 1998 to Fall 1999



# Top 10 Reasons Students Do Not Re-enroll (Winter 1999)



Percent

# Certificates and Associate Degrees Awarded (1998-99)



# Top 10 Higher Education Institutions OCC Graduates Attend (Academic Year 1997-98)



# Graduate Employment Status (Academic Year 1997-98)



### Trend in Average Annual Salary of OCC Graduates



### Frequency Table- Enrolled Winter 99 and Fall 1999

STATUS Enrollment Status as of Winter 99 1/10 day

|       |                |           |         | -                |                       |
|-------|----------------|-----------|---------|------------------|-----------------------|
|       |                | Frequency | Percent | Valid<br>Percent | Cumulative<br>Percent