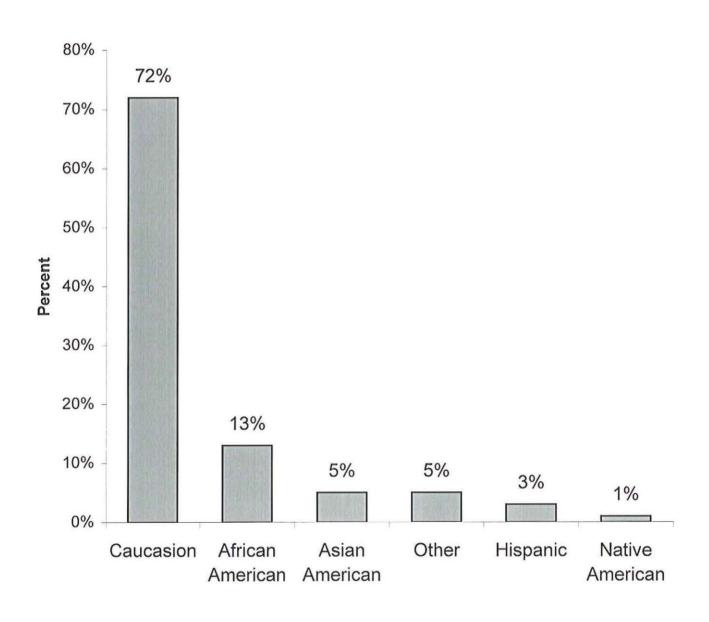

# **Student Characteristics**

Prepared by The Office of Institutional Research

October 1999

# Total Student Population (1995-1999)



# Student Gender (Fall 1999)



# Race of Students (Fall 1999)



# Average Age by Gender (Fall 1999)



# Number of Credit Hours Registered (Fall 1999)



# Percent of First Time Students (Fall 1999)



# Student Academic Goals (Fall 1999)



# Top 10 Student Declared Curriculms (Fall 1999)



# Student Retention Fall 1998 to Winter 1999



# Student Retention Fall 1998 to Fall 1999



# Top 10 Reasons Students Do Not Re-enroll (Winter 1999)



Percent

# Certificates and Associate Degrees Awarded (1998-99)



# Top 10 Higher Education Institutions OCC Graduates Attend (Academic Year 1997-98)



# Graduate Employment Status (Academic Year 1997-98)



### Trend in Average Annual Salary of OCC Graduates



### Frequency Table- Enrolled Winter 99 and Fall 1999

STATUS Enrollment Status as of Winter 99 1/10 day

|       |                |           |