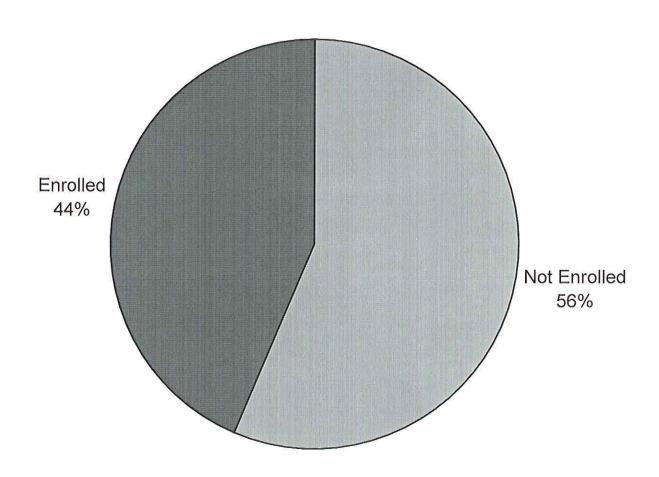

# Student Retention Fall 1998 to Fall 1999

Student and wind

STAT995 Enrolled Fall 1999

2418

1941

4359

Percent

55.5

44.5