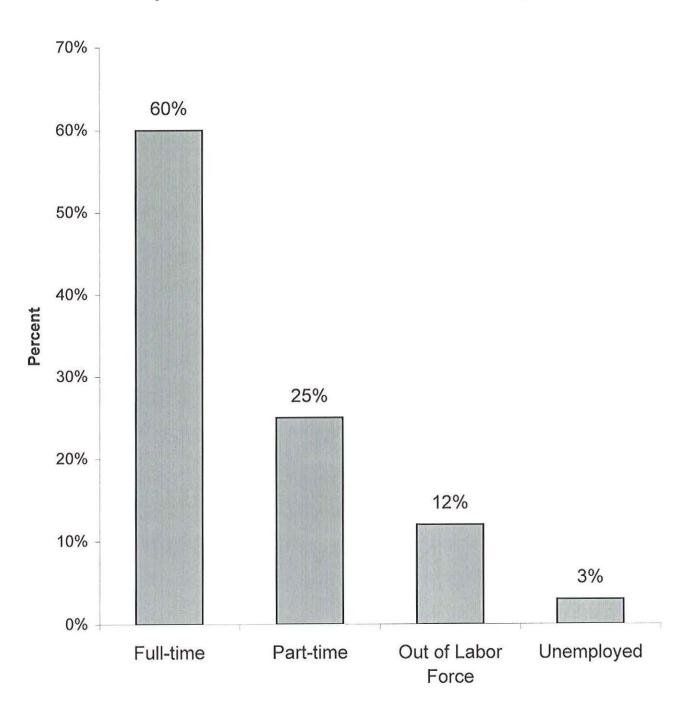

# **Student Characteristics**

Prepared by The Office of Institutional Research

October 1999

# Total Student Population (1995-1999)



# Student Gender (Fall 1999)



# Race of Students (Fall 1999)



# Average Age by Gender (Fall 1999)



# Number of Credit Hours Registered (Fall 1999)



# Percent of First Time Students (Fall 1999)



# Student Academic Goals (Fall 1999)



# Top 10 Student Declared Curriculms (Fall 1999)



# Student Retention Fall 1998 to Winter 1999



# Student Retention Fall 1998 to Fall 1999



# Top 10 Reasons Students Do Not Re-enroll (Winter 1999)



Percent

# Certificates and Associate Degrees Awarded (1998-99)



# Top 10 Higher Education Institutions OCC Graduates Attend (Academic Year 1997-98)



# Graduate Employment Status (Academic Year 1997-98)



### Trend in Average Annual Salary of OCC Graduates



### Frequency Table- Enrolled Winter 99 and Fall 1999

STATUS Enrollment Status as of Winter 99 1/10 day

|       |                |           |         | -                |                       |
|-------|----------------|-----------|---------|------------------|-----------------------|
|       |                | Frequency | Percent | Valid<br>Percent | Cumulative<br>Percent |
| Valid | 1 Enrolled     | 2842      | 65.2    | / 65.2           | 65.2                  |
|       | 9 Not Enrolled | 1517      | 34.8    | 34.8             | 100.0                 |
|       | Total          | 4359      | 100.0   | 100.0            |                       |



Student and wind

STAT995 Enrolled Fall 1999

2418

1941

4359

Percent

55.5

44.