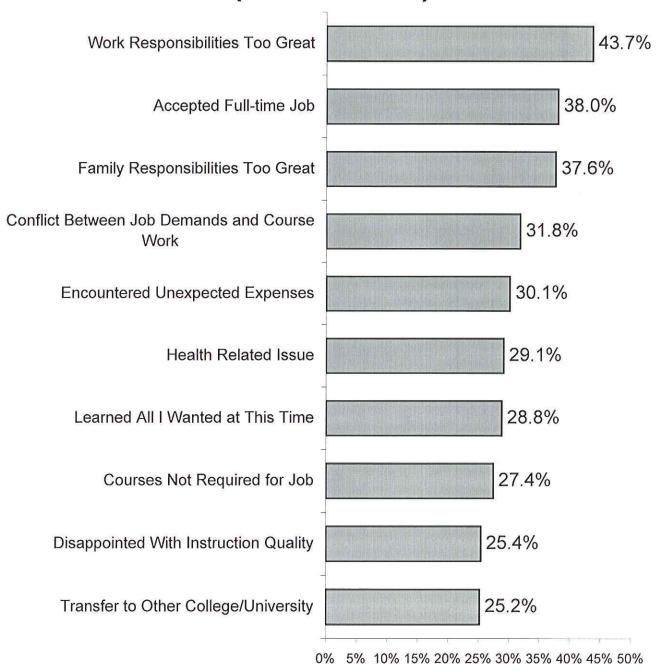

# Top 10 Reasons Students Do Not Re-enroll (Winter 1999)

Percent

### N991LV3 Work responsibilties were too great

|         |                | Frequency | Percent | Valid<br>Percent | Cumulative<br>Percent |
|---------|----------------|-----------|---------|------------------|-----------------------|
| Valid   | 1 Not a Reason | 226       | 5.2     | 56.4             | 56.4                  |
| 1       | 2 Minor Reason | 74        | 1.7     | 18.5             | 74.8                  |
| 43.1    | 3 Major Reason | 101       | 2.3     | 25.2             | 100.0                 |
| 11.0    | Total          | 401       | 9.2     | 100.0            |                       |
| Missing | 9              | 12        | .3      |                  |                       |
|         | System         | 3946      | 90.5    |                  |                       |
| 1       | Total          | 3958      | 90.8    |                  |                       |
| Total   |                | 4359      | 100.0   |                  |                       |

### N991LV13 Accepted full-time job

|         |                | Frequency | Percent | Valid<br>Percent | Cumulative<br>Percent |
|---------|----------------|-----------|---------|------------------|-----------------------|
| Valid   | 1 Not a Reason | 292       | 6.7     | 72.6             | 72.6                  |
| 17      | 2 Minor Reason | 47        | 1.1     | 11.7             | 84.3                  |
| 1.40    | 3 Major Reason | 63        | 1.4     | 15.7             | 100.0                 |
| 17.11   | Total          | 402       | 9.2     | 100.0            | 1                     |
| Missing | 9              | 11        | .3      |                  |                       |
|         | System         | 3946      | 90.5    |                  |                       |
|         | Total          | 3957      | 90.8    |                  |                       |
| Total   | I              | 4359      | 100.0   |                  |                       |

### N991LV4 Family responsibilties were too great

|         |                | Frequency | Percent | Valid<br>Percent | Cumulative<br>Percent |
|---------|----------------|-----------|---------|------------------|-----------------------|
| Valid   | 1 Not a Reason | 250       | 5.7     | 62.5             | 62.5                  |
| (       | 2 Minor Reason | 69        | 1.6     | 17.3             | 79.8                  |
| 27.6    | 3 Major Reason | 81        | 1.9     | 20.3             | 100.0                 |
| 71      | Total          | 400       | 9.2     | 100.0            |                       |
| Missing | 9              | 13        | .3      |                  |                       |
|         | System         | 3946      | 90.5    |                  |                       |
|         | Total          | 3959      | 90.8    |                  |                       |
| Total   |                | 4359      | 100.0   |                  |                       |

### N991LV14 Conflict between job demands and course work

|                   |                | Frequency | Percent | Valid<br>Percent | Cumulative<br>Percent |
|-------------------|----------------|-----------|---------|------------------|-----------------------|
| Valid             | 1 Not a Reason | 250       | 5.7     | 62.0             | 62.0                  |
| 38.0              | 2 Minor Reason | 74        | 1.7     | 18.4             | 80.4                  |
|                   | 3 Major Reason | 79        | 1.8     | 19.6             | 100.0                 |
| 10                | Total          | 403       | 9.2     | 100.0            |                       |
| Missing           | 9              | 10        | .2      |                  |                       |
| 33 <del>-</del> 3 | System         | 3946      | 90.5    |                  |                       |
|                   | Total          | 3956      | 90.8    |                  |                       |
| Total             |                | 4359      | 100.0   |                  |                       |

### N991LV17 Encountered unexpected expenses

|         |                | Frequency | Percent | Valid<br>Percent | Cumulative<br>Percent |
|---------|----------------|-----------|---------|------------------|-----------------------|
| Valid   | 1 Not a Reason | 274       | 6.3     | 68.2             | 68.2                  |
| -1      | 2 Minor Reason | 56        | 1.3     | 13.9             | 82.1                  |
| 31.8    | 3 Major Reason | 72        | 1.7     | 17.9             | 100.0                 |
| ייכ     | Total          | 402       | 9.2     | 100.0            |                       |
| Missing | 9              | 11        | .3      |                  |                       |
|         | System         | 3946      | 90.5    |                  |                       |
|         | Total          | 3957      | 90.8    |                  |                       |
| Total   |                | 4359      | 100.0   |                  |                       |

10P. Recommendado 10P. Recomme

N991LV2 Health related issue

|         |                | Frequency | Percent | Valid<br>Percent | Percent |
|---------|----------------|-----------|---------|------------------|---------|
| Valid   | 1 Not a Reason | 284       | 6.5     | 70.8             | 70.8    |
| 11/     | 2 Minor Reason | 31        | .7      | 7.7              | 78.6    |
| 29.1 (  | 3 Major Reason | 86        | 2.0     | 21.4             | 100.0   |
|         | Total          | 401       | 9.2     | 100.0            |         |
| Missing | 9              | 12        | .3      |                  |         |
|         | System         | 3946      | 90.5    |                  |         |
|         | Total          | 3958      | 90.8    |                  |         |
| Total   |                | 4359      | 100.0   |                  |         |

### N991LV5 Learned all I wanted to at this time

|         |                | Frequency | Percent | Valid<br>Percent | Cumulative<br>Percent |
|---------|----------------|-----------|---------|------------------|-----------------------|
| Valid   | 1 Not a Reason | 286       | 6.6     | 71.1             | 71.1                  |
| . (     | 2 Minor Reason | 62        | 1.4     | 15.4             | 86.6                  |
| 28.81   | 3 Major Reason | 54        | 1.2     | 13.4             | 100.0                 |
| U.      | Total          | 402       | 9.2     | 100.0            |                       |
| Missing | 9              | 11        | .3      |                  |                       |
|         | System         | 3946      | 90.5    |                  |                       |
|         | Total          | 3957      | 90.8    |                  |                       |
| Total   |                | 4359      | 100.0   |                  |                       |

### N991LV12 Courses wre not required for my job

|         |                | Frequency | Percent | Valid<br>Percent | Cumulative<br>Percent |
|---------|----------------|-----------|---------|------------------|-----------------------|
| Valid   | 1 Not a Reason | 320       | 7.3     | 79.6             | 79.6                  |
| 16      | 2 Minor Reason | 58        | 1.3     | 14.4             | 94.0                  |
| 20.40   | 3 Major Reason | 24        | .6      | 6.0              | 100.0                 |
| U       | Total          | 402       | 9.2     | 100.0            |                       |
| Missing | 9              | 11        | .3      |                  |                       |
| 2004    | System         | 3946      | 90.5    |                  |                       |
|         | Total          | 3957      | 90.8    |                  |                       |
| Total   |                | 4359      | 100.0   |                  |                       |

### N991LV9 Disappointed with the quality of instruction

|         |                | Frequency | Percent | Valid<br>Percent | Cumulative<br>Percent |
|---------|----------------|-----------|---------|------------------|-----------------------|
| Valid   | 1 Not a Reason | 300       | 6.9     | 74.6             | 74.6                  |
| V       | 2 Minor Reason | 62        | 1.4     | 15.4             | 90.0                  |
| 25.90   | 3 Major Reason | 40        | .9      | 10.0             | 100.0                 |
| 61      | Total          | 402       | 9.2     | 100.0            |                       |
| Missing | 9              | 11        | .3      |                  |                       |
|         | System         | 3946      | 90.5    |                  |                       |
|         | Total          | 3957      | 90.8    |                  |                       |
| Total   |                | 4359      | 100.0   |                  |                       |

55.5

100.0

N991LV1 Transfer to another college/university

|         |                | Frequency | Percent | Valid<br>Percent | Cumulative<br>Percent |
|---------|----------------|-----------|---------|------------------|-----------------------|
| Valid   | 1 Not a Reason | 300       | 6.9     | 74.8             | 74.8                  |
|         | 2 Minor Reason | 25        | .6      | 6.2              | 81.0                  |
| 25.2    | 3 Major Reason | 76        | 1.7     | 19.0             | 100.0                 |
| L       | Total          | 401       | 9.2     | 100.0            |                       |
| Missing | 9              | 12        | .3      |                  |                       |
|         | System         | 3946      | 90.5    |                  |                       |
|         | Total          | 3958      | 90.8    |                  |                       |
| Total   |                | 4359      | 100.0   |                  |                       |