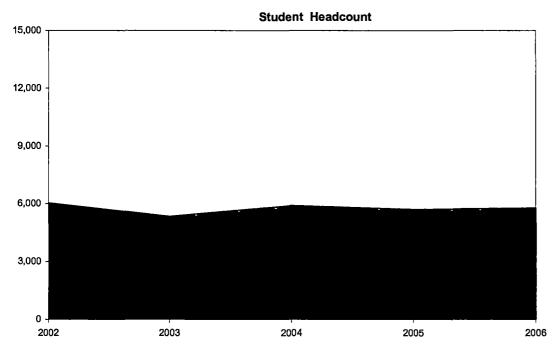

### **Oakland Community College** Official Enrollment Report - Student Headcount Winter 2006 - First Day of Session College-Wide

**Actual First Day Enrollment** 

|        |        |        |        |        | 1-Year   | 5-Year   |
|--------|--------|--------|--------|--------|----------|----------|
| 2002   | 2003   | 2004   | 2005   | 2006   | % Change | % Change |
| 22,023 | 21,072 | 23,664 | 22,884 | 22,630 | -1.1%    | 2.8%     |

#### Summary

Student headcount for the First Day of Session, Winter 2006 decreased 1.1% from the First Day of Session, Winter 2005.

The five-year percentage change shows a 2.8% increase in actual student headcount college-wide.

| 10-Year<br>High | 23,664 | (2004) |  |
|-----------------|--------|--------|--|
| 10-Year<br>Low  | 21,072 | (2003) |  |
|                 | 21,072 | (2003) |  |

NOTE: Summation of campus headcounts do not equal college totals due to attendance at more than one campus.