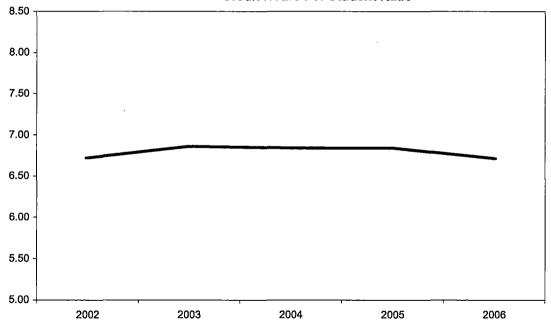

### Oakland Community College Official Enrollment Report - Credit Hours Per Student Winter 2006 - First Day of Session Highland Lakes

|                                          |           |           |           |           |           | 1-Year   | 5-Year   |
|------------------------------------------|-----------|-----------|-----------|-----------|-----------|----------|----------|
|                                          | 2002      | 2003      | 2004      | 2005      | 2006      | % Change | % Change |
| Actual First Day Enrollment Credit Hours | 25,537.50 | 27,637.00 | 32,500.00 | 31,231.50 | 31,726.00 | 1.6%     | 24.2%    |
| Actual First Day Enrollment Headcount    | 3,738     | 3,969     | 4,706     | 4,548     | 4,669     | 2.7%     | 24.9%    |
| Credit Hours Per Student/ FDS            | 6.83      | 6.96      | 6.91      | 6.87      | 6.80      | -1.0%    | -0.4%    |

#### Summary

Highland Lakes shows an average of 6.8 credit hours per student for the Winter 2006 term.

This represents a decrease of 1% from Winter 2005.

The five-year percentage change of credit hours per student shows a decrease of 0.4%.

| 10-Year<br>High | 6.96 | (2003) |
|-----------------|------|--------|
| 10-Year         | 6.57 | (2000) |
| Low             | 6.57 | (2000) |