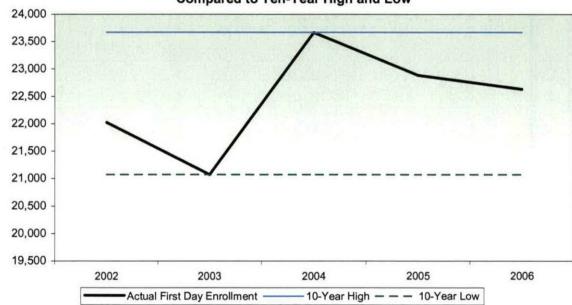

### **Oakland Community College** Official Enrollment Report - Student Headcount Winter 2006 - First Day of Session College-Wide

**Actual First Day Enrollment** 

|        |        |        |        |        | 1-Year   | 5-Year   |
|--------|--------|--------|--------|--------|----------|----------|
| 2002   | 2003   | 2004   | 2005   | 2006   | % Change | % Change |
| 22,023 | 21,072 | 23,664 | 22,884 | 22,630 | -1.1%    | 2.8%     |

### Student Headcount Compared to Ten-Year High and Low

### Summary

Student headcount for the First Day of Session, Winter 2006 decreased 1.1% from the First Day of Session, Winter 2005.

1-Year

5-Year

The five-year percentage change shows a 2.8% increase in actual student headcount college-wide.

| 10-Year<br>High | 23,664 ~ | (2004) |
|-----------------|----------|--------|
| 10-Year<br>Low  | 21,072 🗸 | (2003) |

NOTE: Summation of campus headcounts do not equal college totals due to attendence at more than one campus.