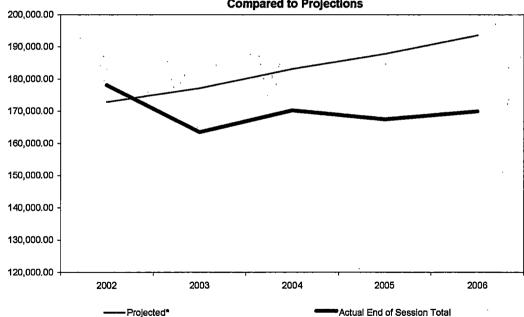

### Oakland Community College Official Enrollment Report - Credit Hours Per Student Winter 2006 - First Day of Session Auburn Hills

|                                          | 2002      | 2003      | 2004      | 2005      | 2006      | 1-Year<br>% Change | 5-Year<br>% Change |
|------------------------------------------|-----------|-----------|-----------|-----------|-----------|--------------------|--------------------|
|                                          |           |           |           |           |           |                    |                    |
| Actual First Day Enrollment Credit Hours | 53,746.00 | 53,613.00 | 57,716.00 | 56,158.00 | 55,996.00 | -0.3%              | 4.2%               |
| Actual First Day Enrollment Headcount    | 7,684     | 7,502     | 8,130     | 7,921     | 7,847     | -0.9%              | 2.1%               |
| Credit Hours Per Student/FDS             | 6.99      | 7.15      | 7.10      | 7.09      | 7.14      | 0.7%               | 2.1%               |

#### Summary

Auburn Hills shows an average of 7.14 credit hours per student for the Winter 2006 term.

This represents an increase of 0.7% from Winter 2005.

The five-year percentage change of credit hours per student shows an increase of 2.1%.

| 10-Year<br>High | 7.15 | (2003) |
|-----------------|------|--------|
| 10-Year<br>Low  | 6.52 | (1997) |