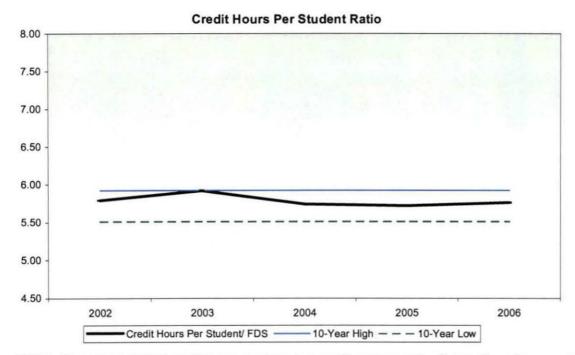

### Oakland Community College Official Enrollment Report - Credit Hours Per Student Winter 2006 - First Day of Session Southfield

|                                          |           |           |           |           |           | 1-Year   | 5-Year   |
|------------------------------------------|-----------|-----------|-----------|-----------|-----------|----------|----------|
|                                          | 2002      | 2003      | 2004      | 2005      | 2006      | % Change | % Change |
| Actual First Day Enrollment Credit Hours | 11,005.00 | 12,012.50 | 15,168.50 | 16,757.00 | 16,287.00 | -2.8%    | 48.0%    |
| Actual First Day Enrollment Headcount    | 2,011     | 2,168     | 2,770     | 3,083     | 2,899     | -6.0%    | 44.2%    |
| Credit Hours Per Student/ FDS            | 5.47      | 5.54      | 5.48      | 5.44      | 5.62      | 3.3%     | 2.7%     |

### Summary

Southfield shows an average of 5.62 credit hours per student for the Winter 2006 term.

This represents an increase of 3.3% from Winter 2005.

The five-year percentage change of credit hours per student shows an increase of 2.7%.

| 10-Year<br>High | 5.62 | (2006) |  |  |
|-----------------|------|--------|--|--|
| 10-Year         | 5.15 | (1007) |  |  |
| Low             | 5.15 | (1997) |  |  |