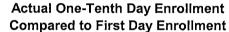

### Oakland Community College Official Enrollment Report - Student Credit Hours Winter 2006 - First Day of Session College-Wide

**Actual First Day Enrollment** 

| 2002       | 2003       | 2004       | 2005       | 2006       | % Change | % Change |
|------------|------------|------------|------------|------------|----------|----------|
| 171,071.50 | 169,688.50 | 190,584.50 | 185,916.50 | 185,615.00 | -0.2%    | 8.5%     |

### Actual First Day of Session Enrollment Compared to Ten-Year High and Low

NOTE: The actual student credit hours are based on credit courses only.

### Summary

In comparison to First Day of Session, Winter 2005, actual credit hours have decreased by 0.2%.

1-Vear

5-Year

The five-year percent change for college-wide actual student credit hours is showing an increase of 8.5%.

| 10-Year<br>High | 190,584.50 | (2004) |
|-----------------|------------|--------|
| 10-Year<br>Low  | 156,938.00 | (1997) |