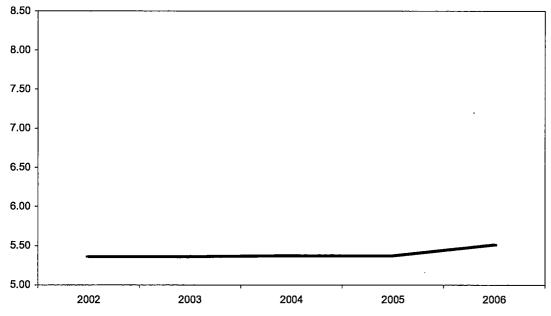

### Oakland Community College Official Enrollment Report - Credit Hours Per Student Winter 2006 - First Day of Session Southfield

|                                          |           |           |           |           |           | 1-Year   | 5-Year   |
|------------------------------------------|-----------|-----------|-----------|-----------|-----------|----------|----------|
|                                          | 2002      | 2003      | 2004      | 2005      | 2006      | % Change | % Change |
| Actual First Day Enrollment Credit Hours | 11,005.00 | 12,012.50 | 15,168.50 | 16,757.00 | 16,287.00 | -2.8%    | 48.0%    |
| Actual First Day Enrollment Headcount    | 2,011     | 2,168     | 2,770     | 3,083     | 2,899     | -6.0%    | 44.2%    |
| Credit Hours Per Student/ FDS            | 5.47      | 5.54      | 5.48      | 5.44      | 5.62      | 3.3%     | 2.7%     |

### Summary

Southfield shows an average of 5.62 credit hours per student for the Winter 2006 term.

This represents an increase of 3.3% from Winter 2005.

The five-year percentage change of credit hours per student shows an increase of 2.7%.

| 10-Year<br>High | 5.62 | (2006) |  |  |
|-----------------|------|--------|--|--|
| 10-Year         | 5.15 | (1007) |  |  |
| Low             | 5.15 | (1997) |  |  |