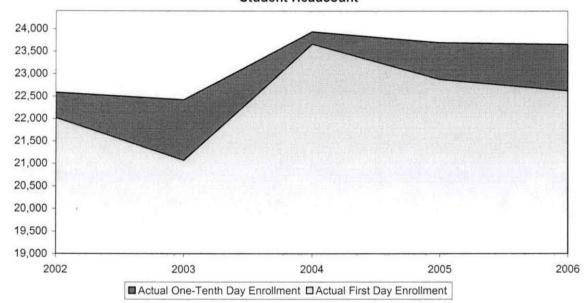

### Oakland Community College Official Enrollment Report - Credit Hours Per Student Winter 2006 - First Day of Session College-Wide

|                                          |            |            |            |            |            | 1-Year   | 5-Year   |
|------------------------------------------|------------|------------|------------|------------|------------|----------|----------|
|                                          | 2002       | 2003       | 2004       | 2005       | 2006       | % Change | % Change |
| Actual First Day Enrollment Credit Hours | 171,071.50 | 169,688.50 | 190,584.50 | 185,916.50 | 185,615.00 | -0.2%    | 8.5%     |
| Actual First Day Enrollment Headcount    | 22,023     | 21,072     | 23,664     | 22,884     | 22,630     | -1.1%    | 2.8%     |
| Credit Hours Per Student/ FDS            | 7.77       | 8.05       | 8.05       | 8.12       | 8.20       | 1.0%     | 5.5%     |

### Summary

During Winter 2006, students enrolled in an average of 8.2 credits collegewide.

This represents a 1% increase in credit hours per student from Winter 2005.

The five-year percentage change for credit hours per student shows an increase of 5.5%.

| 10 Year<br>High | 8.20 | (2006) |
|-----------------|------|--------|
| 10 Year<br>Low  | 7.20 | (1997) |