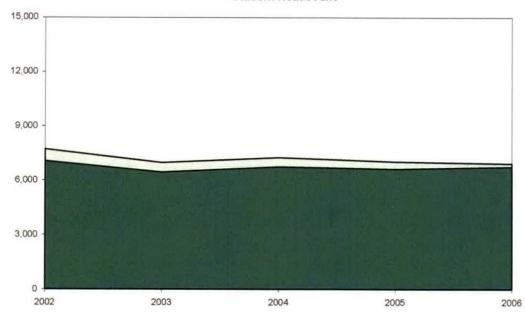

### Oakland Community College Official Enrollment Report - Credit Hours Per Student Winter 2006 - First Day of Session College-Wide

|                                          |            |            |            |            |            | 1-Year   | 5-Year   |
|------------------------------------------|------------|------------|------------|------------|------------|----------|----------|
|                                          | 2002       | 2003       | 2004       | 2005       | 2006       | % Change | % Change |
| Actual First Day Enrollment Credit Hours | 171,071.50 | 169,688.50 | 190,584.50 | 185,916.50 | 185,615.00 | -0.2%    | 8.5%     |
| Actual First Day Enrollment Headcount    | 22,023     | 21,072     | 23,664     | 22,884     | 22,630     | -1.1%    | 2.8%     |
| Credit Hours Per Student/ FDS            | 7.77       | 8.05       | 8.05       | 8.12       | 8.20       | 1.0%     | 5.5%     |

### Summary

During Winter 2006, students enrolled in an average of 8.2 credits collegewide.

This represents a 1% increase in credit hours per student from Winter 2005.

The five-year percentage change for credit hours per student shows an increase of 5.5%.

| 10 Year<br>High | 8.20 | (2006) |
|-----------------|------|--------|
| 10 Year<br>Low  | 7.20 | (1997) |