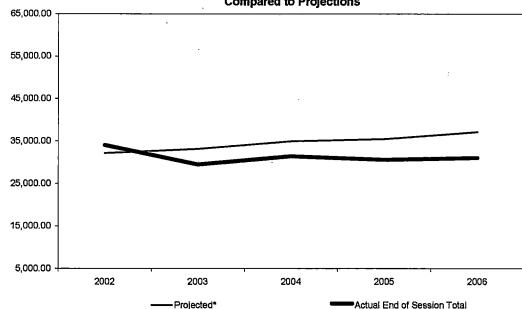

### **Oakland Community College** Official Enrollment Report - Student Headcount Winter 2006 - First Day of Session College-Wide

**Actual First Day Enrollment** 

|        |        |        |        |        | 1-Year   | 5-Year   |
|--------|--------|--------|--------|--------|----------|----------|
| 2002   | 2003   | 2004   | 2005   | 2006   | % Change | % Change |
| 22,023 | 21,072 | 23,664 | 22,884 | 22,630 | -1.1%    | 2.8%     |

#### Summary

Student headcount for the First Day of Session, Winter 2006 decreased 1.1% from the First Day of Session, Winter 2005.

The five-year percentage change shows a 2.8% increase in actual student headcount college-wide.

| 10-Year<br>High | 23,664 | (2004) |  |
|-----------------|--------|--------|--|
| 10-Year<br>Low  | 21,072 | (2003) |  |
|                 | 21,072 | (2003) |  |

NOTE: Summation of campus headcounts do not equal college totals due to attendance at more than one campus.