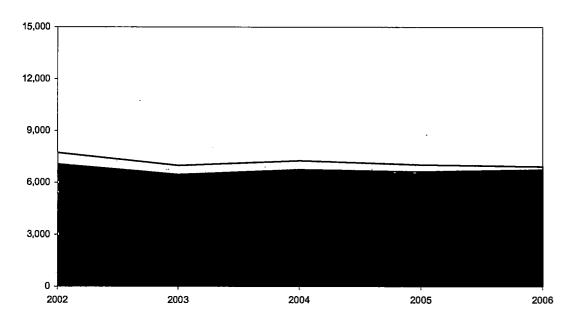

### Oakland Community College Official Enrollment Report - Credit Hours Per Student Winter 2006 - First Day of Session Royal Oak

|                                          |           |           |           |           |           | 1-Year   | 5-Year   |
|------------------------------------------|-----------|-----------|-----------|-----------|-----------|----------|----------|
|                                          | 2002      | 2003      | 2004      | 2005      | 2006      | % Change | % Change |
| Actual First Day Enrollment Credit Hours | 33,266.00 | 31,485.00 | 36,368.00 | 34,543.00 | 34,580.00 | 0.1%     | 3.9%     |
| Actual First Day Enrollment Headcount    | 5,741     | 5,316     | 6,341     | 6,034     | 6,005     | -0.5%    | 4.6%     |
| Credit Hours Per Student/ FDS            | 5.79      | 5.92      | 5.74      | 5.72      | 5.76      | 0.7%     | -0.5%    |

### Summary

Royal Oak shows an average of 5.76 credit hours per student for the Winter 2006 term.

This represents an increase of 0.7% from Winter 2005.

The five-year percentage change of credit hours per student shows a decrease of 0.5%.

| 10-Year<br>High | 5.92 | (2003) |
|-----------------|------|--------|
| 10-Year<br>Low  | 5.51 | (1997) |