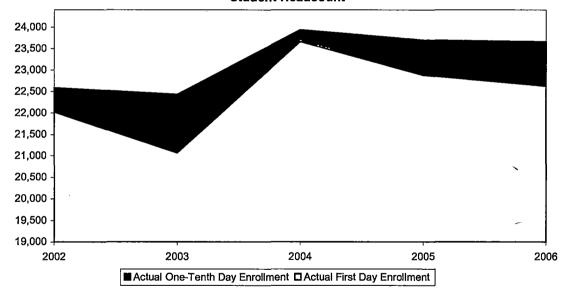

### **Oakland Community College** Official Enrollment Report - Student Headcount Winter 2006 - First Day of Session College-Wide

**Actual First Day Enrollment** 

|        |        |        |        |        | 1-Year   | 5-Year   |
|--------|--------|--------|--------|--------|----------|----------|
| 2002   | 2003   | 2004   | 2005   | 2006   | % Change | % Change |
| 22,023 | 21,072 | 23,664 | 22,884 | 22,630 | -1.1%    | 2.8%     |

#### Summary

Student headcount for the First Day of Session, Winter 2006 decreased 1.1% from the First Day of Session, Winter 2005.

The five-year percentage change shows a 2.8% increase in actual student headcount college-wide.

| 10-Year<br>High | 23,664 | (2004) |  |
|-----------------|--------|--------|--|
| 10-Year<br>Low  | 21,072 | (2003) |  |
|                 | 21,072 | (2003) |  |

NOTE: Summation of campus headcounts do not equal college totals due to attendance at more than one campus.