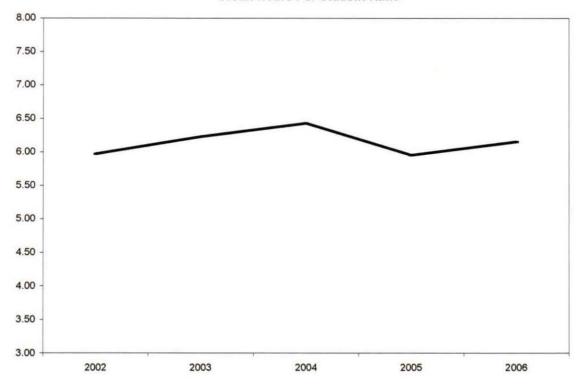

### Oakland Community College Official Enrollment Report - Credit Hours Per Student Winter 2006 - First Day of Session Highland Lakes

|                                          |           |           |           |           |           | 1-Year   | 5-Year   |
|------------------------------------------|-----------|-----------|-----------|-----------|-----------|----------|----------|
|                                          | 2002      | 2003      | 2004      | 2005      | 2006      | % Change | % Change |
| Actual First Day Enrollment Credit Hours | 25,537.50 | 27,637.00 | 32,500.00 | 31,231.50 | 31,726.00 | 1.6%     | 24.2%    |
| Actual First Day Enrollment Headcount    | 3,738     | 3,969     | 4,706     | 4,548     | 4,669     | 2.7%     | 24.9%    |
| Credit Hours Per Student/ FDS            | 6.83      | 6.96      | 6.91      | 6.87      | 6.80      | -1.0%    | -0.4%    |

#### Summary

Highland Lakes shows an average of 6.8 credit hours per student for the Winter 2006 term.

This represents a decrease of 1% from Winter 2005.

The five-year percentage change of credit hours per student shows a decrease of 0.4%.

| 10-Year<br>High | 6.96 | (2003) |
|-----------------|------|--------|
| 10-Year         | 6.57 | (2000) |
| Low             | 6.57 | (2000) |