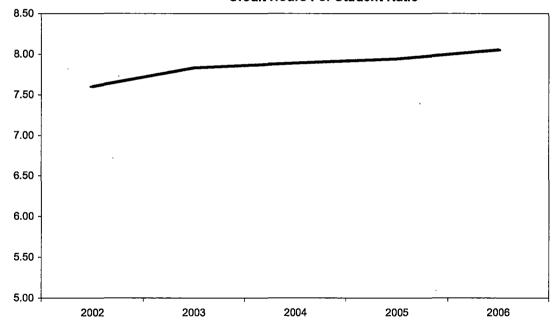

### Oakland Community College Official Enrollment Report - Credit Hours Per Student Winter 2006 - First Day of Session College-Wide

|                                          |            |            |            |            |            | 1-Year   | 5-Year   |
|------------------------------------------|------------|------------|------------|------------|------------|----------|----------|
|                                          | 2002       | 2003       | 2004       | 2005       | 2006       | % Change | % Change |
| Actual First Day Enrollment Credit Hours | 171,071.50 | 169,688.50 | 190,584.50 | 185,916.50 | 185,615.00 | -0.2%    | 8.5%     |
| Actual First Day Enrollment Headcount    | 22,023     | 21,072     | 23,664     | 22,884     | 22,630     | -1.1%    | 2.8%     |
| Credit Hours Per Student/ FDS            | 7.77       | 8.05       | 8.05       | 8.12       | 8.20       | 1.0%     | 5.5%     |

### Summary

During Winter 2006, students enrolled in an average of 8.2 credits collegewide.

This represents a 1% increase in credit hours per student from Winter 2005.

The five-year percentage change for credit hours per student shows an increase of 5.5%.

| 10 Year<br>High | 8.20 | (2006) |
|-----------------|------|--------|
| 10 Year<br>Low  | 7.20 | (1997) |