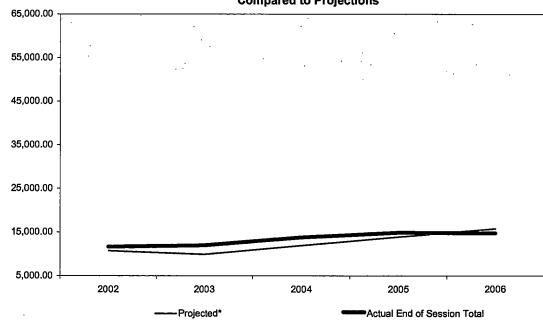

### Oakland Community College Official Enrollment Report - Credit Hours Per Student Winter 2006 - First Day of Session Southfield

|                                          |           |           |           |           |           | 1-Year   | 5-Year   |
|------------------------------------------|-----------|-----------|-----------|-----------|-----------|----------|----------|
|                                          | 2002      | 2003      | 2004      | 2005      | 2006      | % Change | % Change |
| Actual First Day Enrollment Credit Hours | 11,005.00 | 12,012.50 | 15,168.50 | 16,757.00 | 16,287.00 | -2.8%    | 48.0%    |
| Actual First Day Enrollment Headcount    | 2,011     | 2,168     | 2,770     | 3,083     | 2,899     | -6.0%    | 44.2%    |
| Credit Hours Per Student/ FDS            | 5.47      | 5.54      | 5.48      | 5.44      | 5.62      | 3.3%     | 2.7%     |

### Summary

Southfield shows an average of 5.62 credit hours per student for the Winter 2006 term.

This represents an increase of 3.3% from Winter 2005.

The five-year percentage change of credit hours per student shows an increase of 2.7%.

| 10-Year<br>High | 5.62 | (2006) |  |  |
|-----------------|------|--------|--|--|
| 10-Year         | 5.15 | (1007) |  |  |
| Low             | 5.15 | (1997) |  |  |