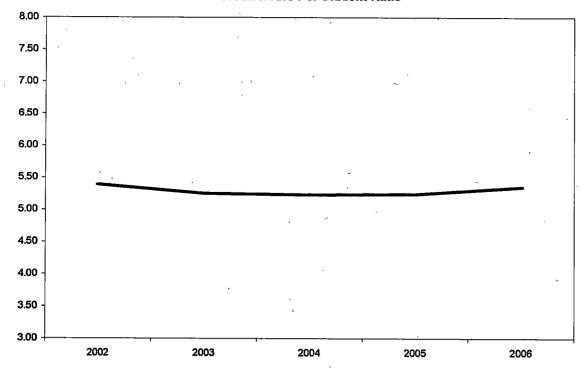

### Oakland Community College Official Enrollment Report - Credit Hours Per Student Winter 2006 - First Day of Session Southfield

|                                          |           |           |           |           |           | 1-Year   | 5-Year   |
|------------------------------------------|-----------|-----------|-----------|-----------|-----------|----------|----------|
|                                          | 2002      | 2003      | 2004      | 2005      | 2006      | % Change | % Change |
| Actual First Day Enrollment Credit Hours | 11,005.00 | 12,012.50 | 15,168.50 | 16,757.00 | 16,287.00 | -2.8%    | 48.0%    |
| Actual First Day Enrollment Headcount    | 2,011     | 2,168     | 2,770     | 3,083     | 2,899     | -6.0%    | 44.2%    |
| Credit Hours Per Student/ FDS            | 5.47      | 5.54      | 5.48      | 5.44      | 5.62      | 3.3%     | 2.7%     |

### Summary

Southfield shows an average of 5.62 credit hours per student for the Winter 2006 term.

This represents an increase of 3.3% from Winter 2005.

The five-year percentage change of credit hours per student shows an increase of 2.7%.

| 10-Year<br>High | 5.62 | (2006) |  |  |
|-----------------|------|--------|--|--|
| 10-Year         | 5.15 | (1007) |  |  |
| Low             | 5.15 | (1997) |  |  |