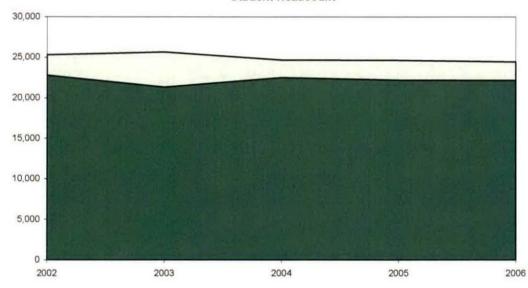

### Oakland Community College Official Enrollment Report - Credit Hours Per Student Winter 2006 - First Day of Session College-Wide

|                                          |            |            |            |            |            | 1-Year   | 5-Year   |
|------------------------------------------|------------|------------|------------|------------|------------|----------|----------|
|                                          | 2002       | 2003       | 2004       | 2005       | 2006       | % Change | % Change |
| Actual First Day Enrollment Credit Hours | 171,071.50 | 169,688.50 | 190,584.50 | 185,916.50 | 185,615.00 | -0.2%    | 8.5%     |
| Actual First Day Enrollment Headcount    | 22,023     | 21,072     | 23,664     | 22,884     | 22,630     | -1.1%    | 2.8%     |
| Credit Hours Per Student/ FDS            | 7.77       | 8.05       | 8.05       | 8.12       | 8.20       | 1.0%     | 5.5%     |

### Summary

During Winter 2006, students enrolled in an average of 8.2 credits collegewide.

This represents a 1% increase in credit hours per student from Winter 2005.

The five-year percentage change for credit hours per student shows an increase of 5.5%.

| 10 Year<br>High | 8.20 | (2006) |
|-----------------|------|--------|
| 10 Year<br>Low  | 7.20 | (1997) |