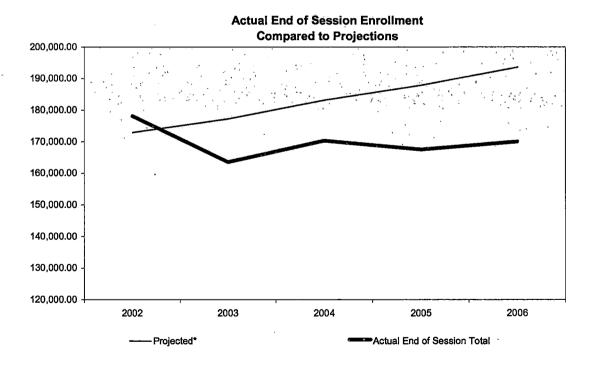

### Oakland Community College Official Enrollment Report - Student Credit Hours Winter 2006 - First Day of Session College-Wide

**Actual First Day Enrollment** 

| 2002       | 2003       | 2004       | 2005       | 2006       | % Change | % Change |
|------------|------------|------------|------------|------------|----------|----------|
| 171,071.50 | 169,688.50 | 190,584.50 | 185,916.50 | 185,615.00 | -0.2%    | 8.5%     |

### Actual First Day of Session Enrollment Compared to Ten-Year High and Low

NOTE: The actual student credit hours are based on credit courses only.

### Summary

In comparison to First Day of Session, Winter 2005, actual credit hours have decreased by 0.2%.

1-Vear

5-Year

The five-year percent change for college-wide actual student credit hours is showing an increase of 8.5%.

| 10-Year<br>High | 190,584.50 | (2004) |
|-----------------|------------|--------|
| 10-Year<br>Low  | 156,938.00 | (1997) |