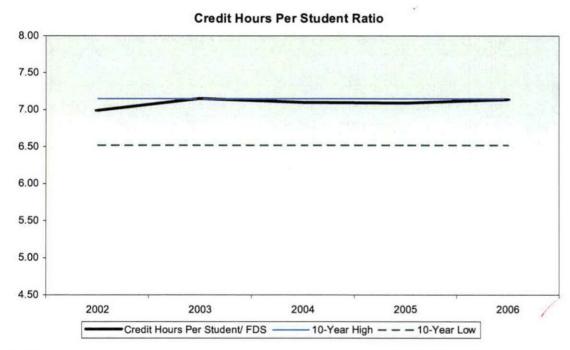

### Oakland Community College Official Enrollment Report - Credit Hours Per Student Winter 2006 - First Day of Session Auburn Hills

|                                          | 2002      | 2003      | 2004      | 2005      | 2006      | 1-Year<br>% Change | 5-Year<br>% Change |
|------------------------------------------|-----------|-----------|-----------|-----------|-----------|--------------------|--------------------|
|                                          |           |           |           |           |           |                    |                    |
| Actual First Day Enrollment Credit Hours | 53,746.00 | 53,613.00 | 57,716.00 | 56,158.00 | 55,996.00 | -0.3%              | 4.2%               |
| Actual First Day Enrollment Headcount    | 7,684     | 7,502     | 8,130     | 7,921     | 7,847     | -0.9%              | 2.1%               |
| Credit Hours Per Student/FDS             | 6.99      | 7.15      | 7.10      | 7.09      | 7.14      | 0.7%               | 2.1%               |

#### Summary

Auburn Hills shows an average of 7.14 credit hours per student for the Winter 2006 term.

This represents an increase of 0.7% from Winter 2005.

The five-year percentage change of credit hours per student shows an increase of 2.1%.

| 10-Year<br>High | 7.15 | (2003) |
|-----------------|------|--------|
| 10-Year<br>Low  | 6.52 | (1997) |