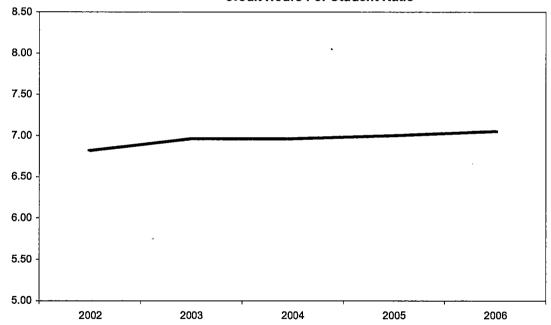

### Oakland Community College Official Enrollment Report - Credit Hours Per Student Winter 2006 - First Day of Session Auburn Hills

|                                          | 2002      | 2003      | 2004      | 2005      | 2006      | 1-Year<br>% Change | 5-Year<br>% Change |
|------------------------------------------|-----------|-----------|-----------|-----------|-----------|--------------------|--------------------|
|                                          |           |           |           |           |           |                    |                    |
| Actual First Day Enrollment Credit Hours | 53,746.00 | 53,613.00 | 57,716.00 | 56,158.00 | 55,996.00 | -0.3%              | 4.2%               |
| Actual First Day Enrollment Headcount    | 7,684     | 7,502     | 8,130     | 7,921     | 7,847     | -0.9%              | 2.1%               |
| Credit Hours Per Student/FDS             | 6.99      | 7.15      | 7.10      | 7.09      | 7.14      | 0.7%               | 2.1%               |

#### Summary

Auburn Hills shows an average of 7.14 credit hours per student for the Winter 2006 term.

This represents an increase of 0.7% from Winter 2005.

The five-year percentage change of credit hours per student shows an increase of 2.1%.

| 10-Year<br>High | 7.15 | (2003) |
|-----------------|------|--------|
| 10-Year<br>Low  | 6.52 | (1997) |