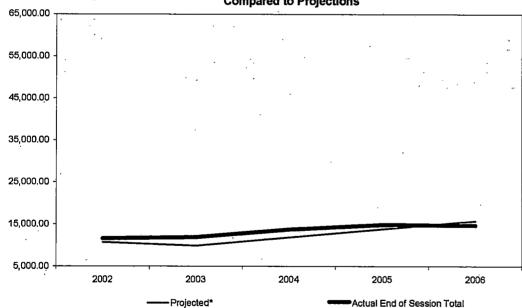

### Oakland Community College Official Enrollment Report - Credit Hours Per Student Winter 2006 - First Day of Session College-Wide

|                                          |            |            |            |            |            | 1-Year   | 5-Year   |
|------------------------------------------|------------|------------|------------|------------|------------|----------|----------|
|                                          | 2002       | 2003       | 2004       | 2005       | 2006       | % Change | % Change |
| Actual First Day Enrollment Credit Hours | 171,071.50 | 169,688.50 | 190,584.50 | 185,916.50 | 185,615.00 | -0.2%    | 8.5%     |
| Actual First Day Enrollment Headcount    | 22,023     | 21,072     | 23,664     | 22,884     | 22,630     | -1.1%    | 2.8%     |
| Credit Hours Per Student/ FDS            | 7.77       | 8.05       | 8.05       | 8.12       | 8.20       | 1.0%     | 5.5%     |

### Summary

During Winter 2006, students enrolled in an average of 8.2 credits collegewide.

This represents a 1% increase in credit hours per student from Winter 2005.

The five-year percentage change for credit hours per student shows an increase of 5.5%.

| 10 Year<br>High | 8.20 | (2006) |
|-----------------|------|--------|
| 10 Year<br>Low  | 7.20 | (1997) |