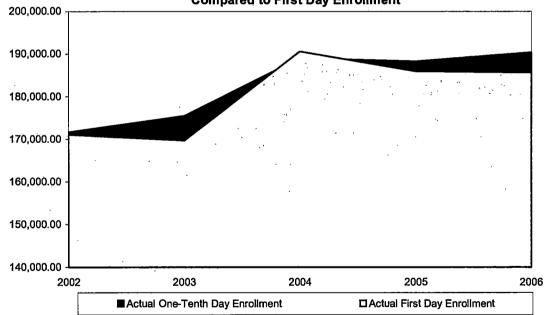

### Oakland Community College Official Enrollment Report - Student Credit Hours Winter 2006 - First Day of Session College-Wide

**Actual First Day Enrollment** 

| 2002       | 2003       | 2004       | 2005       | 2006       | % Change | % Change |
|------------|------------|------------|------------|------------|----------|----------|
| 171,071.50 | 169,688.50 | 190,584.50 | 185,916.50 | 185,615.00 | -0.2%    | 8.5%     |

### Actual First Day of Session Enrollment Compared to Ten-Year High and Low

NOTE: The actual student credit hours are based on credit courses only.

### Summary

In comparison to First Day of Session, Winter 2005, actual credit hours have decreased by 0.2%.

1-Vear

5-Year

The five-year percent change for college-wide actual student credit hours is showing an increase of 8.5%.

| 10-Year<br>High | 190,584.50 | (2004) |
|-----------------|------------|--------|
| 10-Year<br>Low  | 156,938.00 | (1997) |