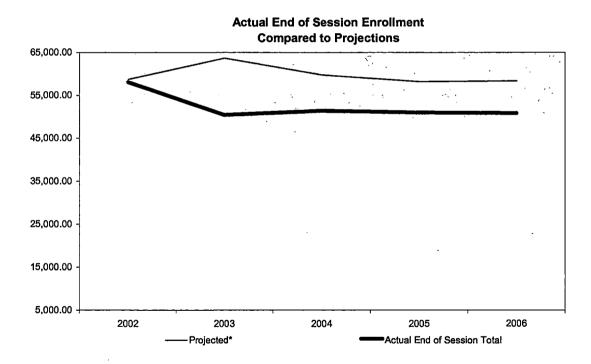

### Oakland Community College Official Enrollment Report - Credit Hours Per Student Winter 2006 - First Day of Session College-Wide

|                                          |            |            |            |            |            | 1-Year   | 5-Year   |
|------------------------------------------|------------|------------|------------|------------|------------|----------|----------|
|                                          | 2002       | 2003       | 2004       | 2005       | 2006       | % Change | % Change |
| Actual First Day Enrollment Credit Hours | 171,071.50 | 169,688.50 | 190,584.50 | 185,916.50 | 185,615.00 | -0.2%    | 8.5%     |
| Actual First Day Enrollment Headcount    | 22,023     | 21,072     | 23,664     | 22,884     | 22,630     | -1.1%    | 2.8%     |
| Credit Hours Per Student/ FDS            | 7.77       | 8.05       | 8.05       | 8.12       | 8.20       | 1.0%     | 5.5%     |

### Summary

During Winter 2006, students enrolled in an average of 8.2 credits collegewide.

This represents a 1% increase in credit hours per student from Winter 2005.

The five-year percentage change for credit hours per student shows an increase of 5.5%.

| 10 Year<br>High | 8.20 | (2006) |
|-----------------|------|--------|
| 10 Year<br>Low  | 7.20 | (1997) |