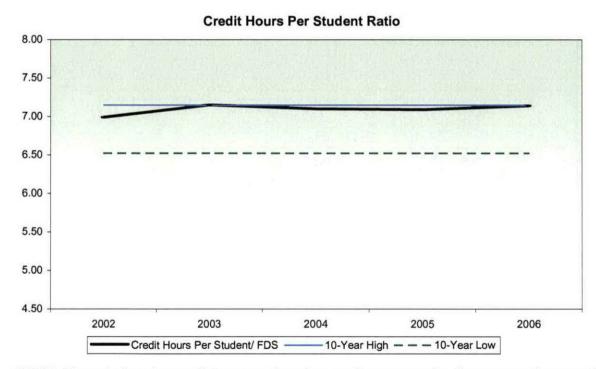

### Oakland Community College Official Enrollment Report - Credit Hours Per Student Winter 2006 - First Day of Session College-Wide

|                                          |            |            |            |            |            | 1-Year   | 5-Year   |
|------------------------------------------|------------|------------|------------|------------|------------|----------|----------|
|                                          | 2002       | 2003       | 2004       | 2005       | 2006       | % Change | % Change |
| Actual First Day Enrollment Credit Hours | 171,071.50 | 169,688.50 | 190,584.50 | 185,916.50 | 185,615.00 | -0.2%    | 8.5%     |
| Actual First Day Enrollment Headcount    | 22,023     | 21,072     | 23,664     | 22,884     | 22,630     | -1.1%    | 2.8%     |
| Credit Hours Per Student/ FDS            | 7.77       | 8.05       | 8.05       | 8.12       | 8.20       | 1.0%     | 5.5%     |

### Summary

During Winter 2006, students enrolled in an average of 8.2 credits collegewide.

This represents a 1% increase in credit hours per student from Winter 2005.

The five-year percentage change for credit hours per student shows an increase of 5.5%.

| 10 Year<br>High | 8.20 | (2006) |
|-----------------|------|--------|
| 10 Year<br>Low  | 7.20 | (1997) |