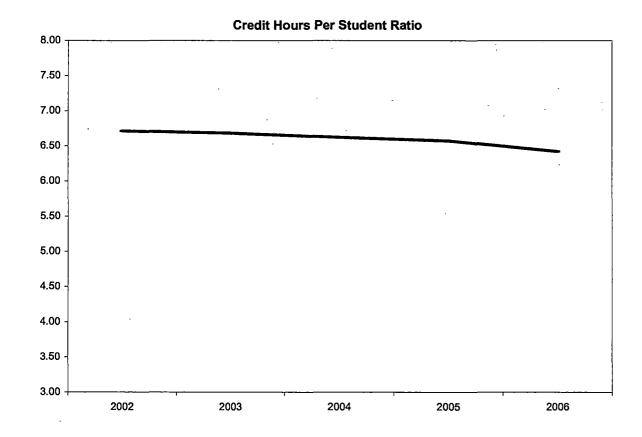

### Credit Hours Per Student Ratio 8.00 7.50 7.00 6.50 6.00 5.50 5.00 4.50 4.00 3.50 3.00 2002 2003 2004 2005 2006 10-Year High - - - 10-Year Low Credit Hours Per Student/ FDS -

#### Summary

Southfield shows an average of 5.62 credit hours per student for the Winter 2006 term.

This represents an increase of 3.3% from Winter 2005.

The five-year percentage change of credit hours per student shows an increase of 2.7%.

| 10-Year<br>High | 5.62 🗸 | #N/A   | 1006 |
|-----------------|--------|--------|------|
| 10-Year<br>Low  | 5.15   | (1997) | /    |

NOTE: The actual student credit hours are based on credit courses only. Summation of campus headcounts do not equal college totals due to attendence at more than one campus.