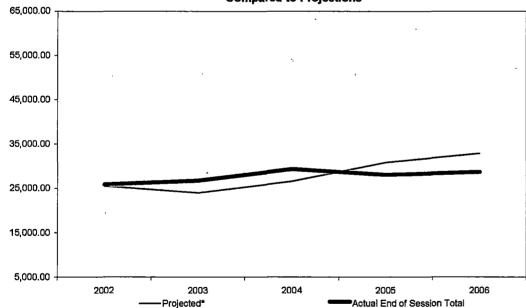

### Oakland Community College Official Enrollment Report - Credit Hours Per Student Winter 2006 - First Day of Session Highland Lakes

|                                          |           |           |           |           |           | 1-Year   | 5-Year   |
|------------------------------------------|-----------|-----------|-----------|-----------|-----------|----------|----------|
|                                          | 2002      | 2003      | 2004      | 2005      | 2006      | % Change | % Change |
| Actual First Day Enrollment Credit Hours | 25,537.50 | 27,637.00 | 32,500.00 | 31,231.50 | 31,726.00 | 1.6%     | 24.2%    |
| Actual First Day Enrollment Headcount    | 3,738     | 3,969     | 4,706     | 4,548     | 4,669     | 2.7%     | 24.9%    |
| Credit Hours Per Student/ FDS            | 6.83      | 6.96      | 6.91      | 6.87      | 6.80      | -1.0%    | -0.4%    |

#### Summary

Highland Lakes shows an average of 6.8 credit hours per student for the Winter 2006 term.

This represents a decrease of 1% from Winter 2005.

The five-year percentage change of credit hours per student shows a decrease of 0.4%.

| 10-Year<br>High | 6.96 | (2003) |
|-----------------|------|--------|
| 10-Year         | 6.57 | (2000) |
| Low             | 6.57 | (2000) |