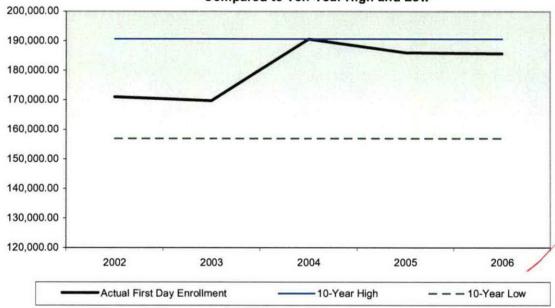

### Oakland Community College Official Enrollment Report - Student Credit Hours Winter 2006 - First Day of Session College-Wide

**Actual First Day Enrollment** 

| 2002       | 2003       | 2004       | 2005       | 2006       | % Change | % Change |
|------------|------------|------------|------------|------------|----------|----------|
| 171,071.50 | 169,688.50 | 190,584.50 | 185,916.50 | 185,615.00 | -0.2%    | 8.5%     |

### Actual First Day of Session Enrollment Compared to Ten-Year High and Low

NOTE: The actual student credit hours are based on credit courses only.

### Summary

In comparison to First Day of Session, Winter 2005, actual credit hours have decreased by 0.2%.

1-Vear

5-Year

The five-year percent change for college-wide actual student credit hours is showing an increase of 8.5%.

| 10-Year<br>High | 190,584.50 | (2004) |
|-----------------|------------|--------|
| 10-Year<br>Low  | 156,938.00 | (1997) |