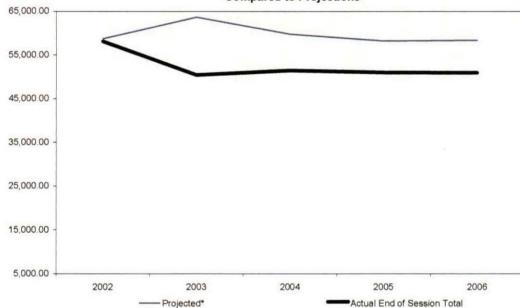

### Oakland Community College Official Enrollment Report - Credit Hours Per Student Winter 2006 - First Day of Session Southfield

|                                          |           |           |           |           |           | 1-Year   | 5-Year   |
|------------------------------------------|-----------|-----------|-----------|-----------|-----------|----------|----------|
|                                          | 2002      | 2003      | 2004      | 2005      | 2006      | % Change | % Change |
| Actual First Day Enrollment Credit Hours | 11,005.00 | 12,012.50 | 15,168.50 | 16,757.00 | 16,287.00 | -2.8%    | 48.0%    |
| Actual First Day Enrollment Headcount    | 2,011     | 2,168     | 2,770     | 3,083     | 2,899     | -6.0%    | 44.2%    |
| Credit Hours Per Student/ FDS            | 5.47      | 5.54      | 5.48      | 5.44      | 5.62      | 3.3%     | 2.7%     |

### Summary

Southfield shows an average of 5.62 credit hours per student for the Winter 2006 term.

This represents an increase of 3.3% from Winter 2005.

The five-year percentage change of credit hours per student shows an increase of 2.7%.

| 10-Year<br>High | 5.62 | (2006) |  |  |
|-----------------|------|--------|--|--|
| 10-Year         | 5.15 | (1007) |  |  |
| Low             | 5.15 | (1997) |  |  |