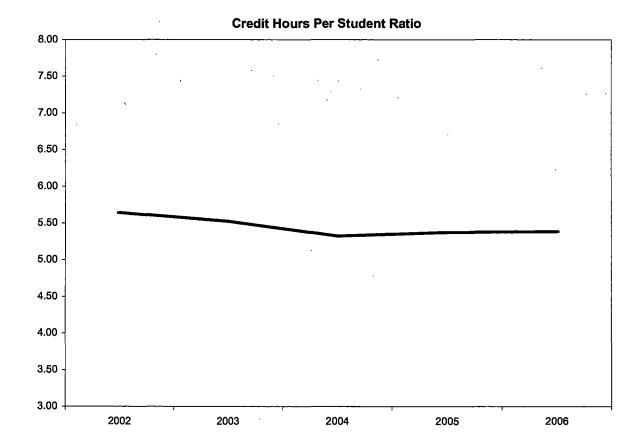

## Oakland Community College Official Enrollment Report - Credit Hours Per Student Winter 2006 - First Day of Session Auburn Hills

|                                          | 2002      | 2003       | 2004      | 2005   | 2006      | % Change | 5-Year<br>% Change |
|------------------------------------------|-----------|------------|-----------|--------|-----------|----------|--------------------|
| Actual First Day Enrollment Credit Hours | 53.746.00 | ¥53.613.00 | 57,716.00 |        | 55,996.00 | -0.3%    | 4.2%               |
| Actual First Day Enrollment Headcount    | 7,684     | 7,502      | 8,130     | 7,921  | 7,847     | 1        | V 2.1%             |
| Credit Hours Per Student/FDS             | √ 6.99    | 7.15       | V 7.10    | √ 7.09 | 7.14      | 0.7%     | 2.1%               |

### Summary

Auburn Hills shows an average of 7.14 credit hours per student for the Winter 2006 term.

This represents an increase of 0.7% from Winter 2005.

The five-year percentage change of credit hours per student shows an increase of 2.1%.