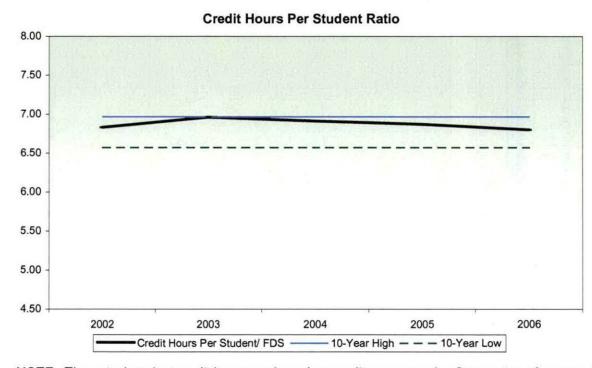

### Oakland Community College Official Enrollment Report - Credit Hours Per Student Winter 2006 - First Day of Session Southfield

|                                          |           |           |           |           |           | 1-Tear         | 5-Year   |
|------------------------------------------|-----------|-----------|-----------|-----------|-----------|----------------|----------|
|                                          | 2002      | 2003      | 2004      | 2005      | 2006      | % Change       | % Change |
| Actual First Day Enrollment Credit Hours | 11,005.00 | 12,012.50 | 15,168.50 | 16,757.00 | 16,287.00 | -2.8%          | 48.0%    |
| Actual First Day Enrollment Headcount    | 2,011     | V 2,168   | V 2,770   | 3,083     | V 2,899   | <b>√</b> -6.0% | V 44.2%  |
| Credit Hours Per Student/ FDS            | √ 5.47    | √ 5.54    | 5.48      | 5.44      | 5.62      | 3.3%           | 2.7%     |

### Credit Hours Per Student Ratio 8.00 7.50 7.00 6.50 6.00 5.50 5.00 4.50 4.00 3.50 3.00 2002 2003 2004 2005 2006 10-Year High - - - 10-Year Low Credit Hours Per Student/ FDS -

#### Summary

Southfield shows an average of 5.62 credit hours per student for the Winter 2006 term.

This represents an increase of 3.3% from Winter 2005.

The five-year percentage change of credit hours per student shows an increase of 2.7%.

| 10-Year<br>High | 5.62 🗸 | #N/A   | 1006 |
|-----------------|--------|--------|------|
| 10-Year<br>Low  | 5.15   | (1997) | /    |

NOTE: The actual student credit hours are based on credit courses only. Summation of campus headcounts do not equal college totals due to attendence at more than one campus.