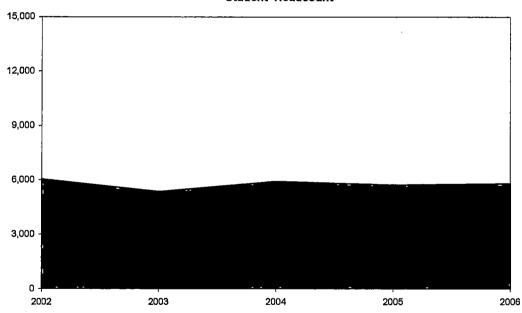

### Oakland Community College Official Enrollment Report - Credit Hours Per Student Winter 2006 - First Day of Session Orchard Ridge

|                                          | 2002      | 2003      | 2004      | 2005      | 2006      | 1-Year<br>% Change | 5-Year<br>% Change |
|------------------------------------------|-----------|-----------|-----------|-----------|-----------|--------------------|--------------------|
| Actual First Day Enrollment Credit Hours | 47,511.00 | 44,871.00 | 48,832.00 | 47,224.00 | 47,026.00 |                    | -1.0%              |
| Actual First Day Enrollment Headcount    | 6,864     | 6,496     | 7,356     | 7,095     | 7,073     | -0.3%              | 3.0%               |
| Credit Hours Per Student/ FDS            | 6.92      | 6.91      | 6.64      | 6.66      | 6.65      | -0.2%              | -3.9%              |

### Summary

Orchard Ridge shows an average of 6.65 credit hours per student for the Winter 2006 term.

This represents a decrease of 0.2% from Winter 2005.

The five-year percentage change of credit hours per student shows a decrease of 3.9%.

| 10-Year<br>High | 6.92 | (2002)                                  |
|-----------------|------|-----------------------------------------|
| 10-Year         | 6.64 | (2004)                                  |
| Low             |      | *************************************** |