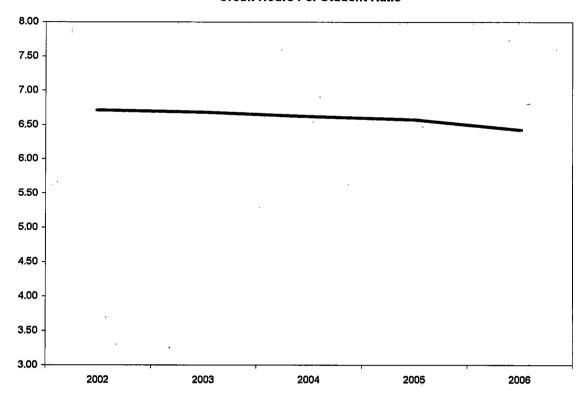

### Oakland Community College Official Enrollment Report - Credit Hours Per Student Winter 2006 - First Day of Session College-Wide

|                                          |            |            |            |            |            | 1-Year   | 5-Year   |
|------------------------------------------|------------|------------|------------|------------|------------|----------|----------|
|                                          | 2002       | 2003       | 2004       | 2005       | 2006       | % Change | % Change |
| Actual First Day Enrollment Credit Hours | 171,071.50 | 169,688.50 | 190,584.50 | 185,916.50 | 185,615.00 | -0.2%    | 8.5%     |
| Actual First Day Enrollment Headcount    | 22,023     | 21,072     | 23,664     | 22,884     | 22,630     | -1.1%    | 2.8%     |
| Credit Hours Per Student/ FDS            | 7.77       | 8.05       | 8.05       | 8.12       | 8.20       | 1.0%     | 5.5%     |

### Summary

During Winter 2006, students enrolled in an average of 8.2 credits collegewide.

This represents a 1% increase in credit hours per student from Winter 2005.

The five-year percentage change for credit hours per student shows an increase of 5.5%.

| 10 Year<br>High | 8.20 | (2006) |
|-----------------|------|--------|
| 10 Year<br>Low  | 7.20 | (1997) |