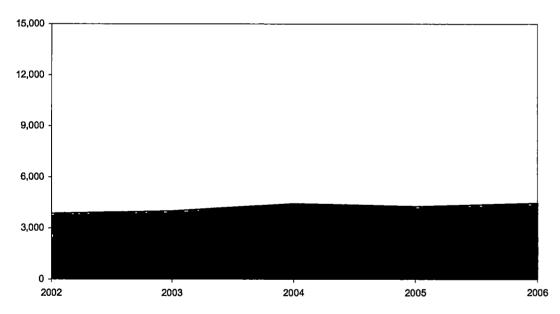

### Oakland Community College Official Enrollment Report - Credit Hours Per Student Winter 2006 - First Day of Session Southfield

|                                          |           |           |           |           |           | 1-Year   | 5-Year   |
|------------------------------------------|-----------|-----------|-----------|-----------|-----------|----------|----------|
|                                          | 2002      | 2003      | 2004      | 2005      | 2006      | % Change | % Change |
| Actual First Day Enrollment Credit Hours | 11,005.00 | 12,012.50 | 15,168.50 | 16,757.00 | 16,287.00 | -2.8%    | 48.0%    |
| Actual First Day Enrollment Headcount    | 2,011     | 2,168     | 2,770     | 3,083     | 2,899     | -6.0%    | 44.2%    |
| Credit Hours Per Student/ FDS            | 5.47      | 5.54      | 5.48      | 5.44      | 5.62      | 3.3%     | 2.7%     |

### Summary

Southfield shows an average of 5.62 credit hours per student for the Winter 2006 term.

This represents an increase of 3.3% from Winter 2005.

The five-year percentage change of credit hours per student shows an increase of 2.7%.

| 10-Year<br>High | 5.62 | (2006) |  |  |
|-----------------|------|--------|--|--|
| 10-Year         | 5.15 | (1007) |  |  |
| Low             | 5.15 | (1997) |  |  |