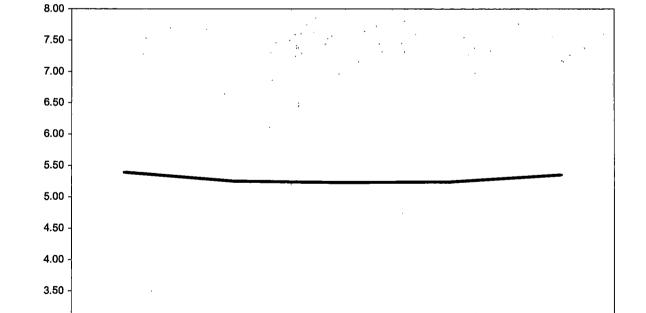

# Oakland Community College Official Enrollment Report - Credit Hours Per Student Winter 2006 - First Day of Session Orchard Ridge

|                                          |             |           |           |           |           | 1-Year        | 5-1 ear  |
|------------------------------------------|-------------|-----------|-----------|-----------|-----------|---------------|----------|
|                                          | 2002        | 2003      | 2004      | 2005      | 2006      | % Change      | % Change |
| Actual First Day Enrollment Credit Hours | V 47,511.00 | 44,871.00 | 48,832.00 | 47,224.00 | 47,026.00 | -0.4%         | -1.0%    |
| Actual First Day Enrollment Headcount    | 6,864       | 6,496     | 7,356     | 7,095     | 7,073     | -0.3%         | 3.0%     |
| Credit Hours Per Student/ FDS            | 6.92        | 6.91      | 6.64      | √ 6.66    | 6.65      | <b>/-0.2%</b> | -3.9%    |

### Summary

Orchard Ridge shows an average of 6.65 credit hours per student for the Winter 2006 term.

- 11

This represents a decrease of 0.2% from Winter 2005.

The five-year percentage change of credit hours per student shows a decrease of 3.9%.