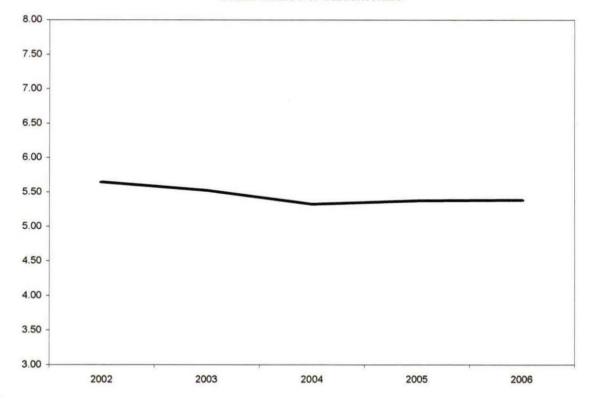

### Oakland Community College Official Enrollment Report - Credit Hours Per Student Winter 2006 - First Day of Session Royal Oak

|                                          |           |           |           |           |           | 1-Year   | 5-Year   |
|------------------------------------------|-----------|-----------|-----------|-----------|-----------|----------|----------|
|                                          | 2002      | 2003      | 2004      | 2005      | 2006      | % Change | % Change |
| Actual First Day Enrollment Credit Hours | 33,266.00 | 31,485.00 | 36,368.00 | 34,543.00 | 34,580.00 | 0.1%     | 3.9%     |
| Actual First Day Enrollment Headcount    | 5,741     | 5,316     | 6,341     | 6,034     | 6,005     | -0.5%    | 4.6%     |
| Credit Hours Per Student/ FDS            | 5.79      | 5.92      | 5.74      | 5.72      | 5.76      | 0.7%     | -0.5%    |

### Summary

Royal Oak shows an average of 5.76 credit hours per student for the Winter 2006 term.

This represents an increase of 0.7% from Winter 2005.

The five-year percentage change of credit hours per student shows a decrease of 0.5%.

| 10-Year<br>High | 5.92 | (2003) |
|-----------------|------|--------|
| 10-Year<br>Low  | 5.51 | (1997) |