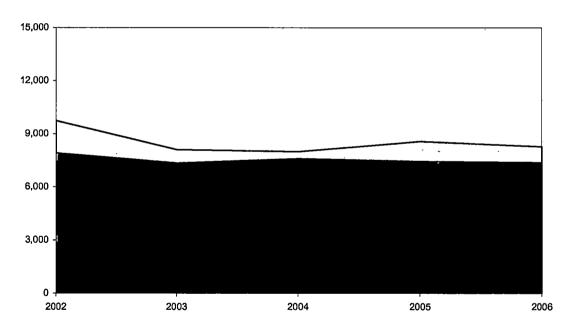

### Oakland Community College Official Enrollment Report - Credit Hours Per Student Winter 2006 - First Day of Session Auburn Hills

|                                          | 2002      | 2003      | 2004      | 2005      | 2006      | 1-Year<br>% Change | 5-Year<br>% Change |
|------------------------------------------|-----------|-----------|-----------|-----------|-----------|--------------------|--------------------|
|                                          |           |           |           |           |           |                    |                    |
| Actual First Day Enrollment Credit Hours | 53,746.00 | 53,613.00 | 57,716.00 | 56,158.00 | 55,996.00 | -0.3%              | 4.2%               |
| Actual First Day Enrollment Headcount    | 7,684     | 7,502     | 8,130     | 7,921     | 7,847     | -0.9%              | 2.1%               |
| Credit Hours Per Student/FDS             | 6.99      | 7.15      | 7.10      | 7.09      | 7.14      | 0.7%               | 2.1%               |

#### Summary

Auburn Hills shows an average of 7.14 credit hours per student for the Winter 2006 term.

This represents an increase of 0.7% from Winter 2005.

The five-year percentage change of credit hours per student shows an increase of 2.1%.

| 10-Year<br>High | 7.15 | (2003) |
|-----------------|------|--------|
| 10-Year<br>Low  | 6.52 | (1997) |