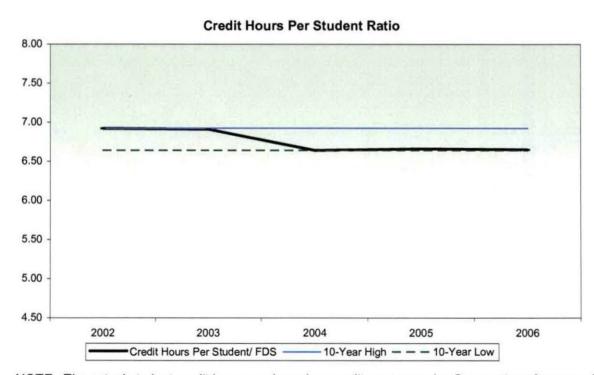

### Oakland Community College Official Enrollment Report - Credit Hours Per Student Winter 2006 - First Day of Session Orchard Ridge

|                                          | 2002      | 2003      | 2004      | 2005      | 2006      | 1-Year<br>% Change | 5-Year<br>% Change |
|------------------------------------------|-----------|-----------|-----------|-----------|-----------|--------------------|--------------------|
| Actual First Day Enrollment Credit Hours | 47,511.00 | 44,871.00 | 48,832.00 | 47,224.00 | 47,026.00 |                    | -1.0%              |
| Actual First Day Enrollment Headcount    | 6,864     | 6,496     | 7,356     | 7,095     | 7,073     | -0.3%              | 3.0%               |
| Credit Hours Per Student/ FDS            | 6.92      | 6.91      | 6.64      | 6.66      | 6.65      | -0.2%              | -3.9%              |

### Summary

Orchard Ridge shows an average of 6.65 credit hours per student for the Winter 2006 term.

This represents a decrease of 0.2% from Winter 2005.

The five-year percentage change of credit hours per student shows a decrease of 3.9%.

| 10-Year<br>High | 6.92 | (2002)                                  |
|-----------------|------|-----------------------------------------|
| 10-Year         | 6.64 | (2004)                                  |
| Low             |      | *************************************** |