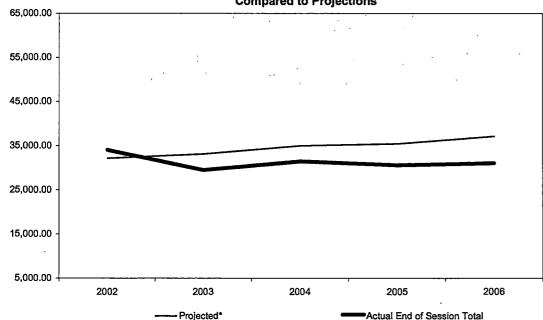

### Oakland Community College Official Enrollment Report - Credit Hours Per Student Winter 2006 - First Day of Session Royal Oak

|                                          |           |           |           |           |           | 1-Year   | 5-Year   |
|------------------------------------------|-----------|-----------|-----------|-----------|-----------|----------|----------|
|                                          | 2002      | 2003      | 2004      | 2005      | 2006      | % Change | % Change |
| Actual First Day Enrollment Credit Hours | 33,266.00 | 31,485.00 | 36,368.00 | 34,543.00 | 34,580.00 | 0.1%     | 3.9%     |
| Actual First Day Enrollment Headcount    | 5,741     | 5,316     | 6,341     | 6,034     | 6,005     | -0.5%    | 4.6%     |
| Credit Hours Per Student/ FDS            | 5.79      | 5.92      | 5.74      | 5.72      | 5.76      | 0.7%     | -0.5%    |

### Summary

Royal Oak shows an average of 5.76 credit hours per student for the Winter 2006 term.

This represents an increase of 0.7% from Winter 2005.

The five-year percentage change of credit hours per student shows a decrease of 0.5%.

| 10-Year<br>High | 5.92 | (2003) |
|-----------------|------|--------|
| 10-Year<br>Low  | 5.51 | (1997) |