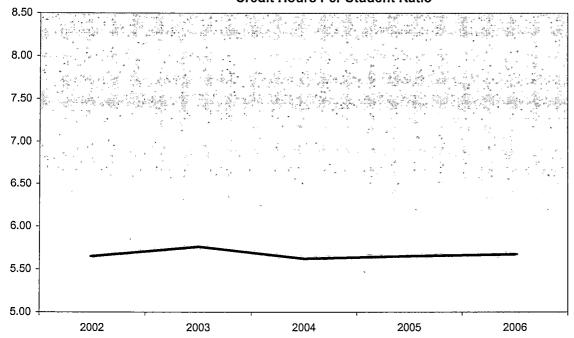

### Oakland Community College Official Enrollment Report - Credit Hours Per Student Winter 2006 - First Day of Session Royal Oak

|                                          |           |           |           |           |           | 1-Year   | 5-Year   |
|------------------------------------------|-----------|-----------|-----------|-----------|-----------|----------|----------|
|                                          | 2002      | 2003      | 2004      | 2005      | 2006      | % Change | % Change |
| Actual First Day Enrollment Credit Hours | 33,266.00 | 31,485.00 | 36,368.00 | 34,543.00 | 34,580.00 | 0.1%     | 3.9%     |
| Actual First Day Enrollment Headcount    | 5,741     | 5,316     | 6,341     | 6,034     | 6,005     | -0.5%    | 4.6%     |
| Credit Hours Per Student/ FDS            | 5.79      | 5.92      | 5.74      | 5.72      | 5.76      | 0.7%     | -0.5%    |

### Summary

Royal Oak shows an average of 5.76 credit hours per student for the Winter 2006 term.

This represents an increase of 0.7% from Winter 2005.

The five-year percentage change of credit hours per student shows a decrease of 0.5%.

| 10-Year<br>High | 5.92 | (2003) |
|-----------------|------|--------|
| 10-Year<br>Low  | 5.51 | (1997) |