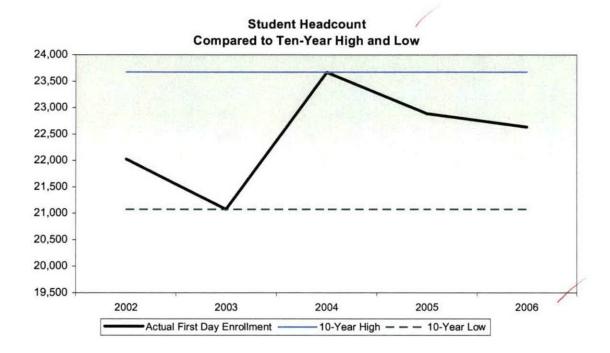

### **Oakland Community College** Official Enrollment Report - Student Headcount Winter 2006 - First Day of Session College-Wide

**Actual First Day Enrollment** 

|        |        |        |        |        | 1-Year   | 5-Year   |
|--------|--------|--------|--------|--------|----------|----------|
| 2002   | 2003   | 2004   | 2005   | 2006   | % Change | % Change |
| 22,023 | 21,072 | 23,664 | 22,884 | 22,630 | -1.1%    | 2.8%     |

#### Summary

Student headcount for the First Day of Session, Winter 2006 decreased 1.1% from the First Day of Session, Winter 2005.

The five-year percentage change shows a 2.8% increase in actual student headcount college-wide.

| 10-Year<br>High | 23,664 | (2004) |  |
|-----------------|--------|--------|--|
| 10-Year<br>Low  | 21,072 | (2003) |  |
|                 | 21,072 | (2003) |  |

NOTE: Summation of campus headcounts do not equal college totals due to attendance at more than one campus.