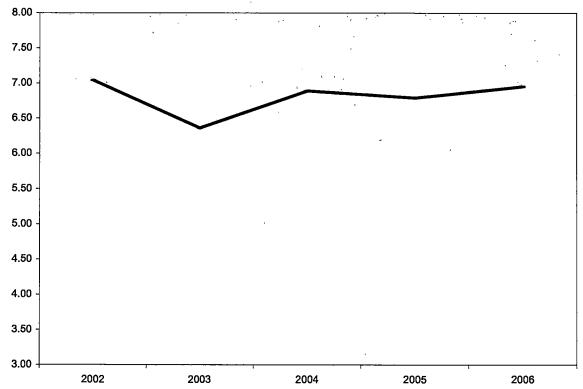

### Oakland Community College Official Enrollment Report - Credit Hours Per Student Winter 2006 - First Day of Session College-Wide

|                                          |            |            |            |            |            | 1-Year   | 5-Year   |
|------------------------------------------|------------|------------|------------|------------|------------|----------|----------|
|                                          | 2002       | 2003       | 2004       | 2005       | 2006       | % Change | % Change |
| Actual First Day Enrollment Credit Hours | 171,071.50 | 169,688.50 | 190,584.50 | 185,916.50 | 185,615.00 | -0.2%    | 8.5%     |
| Actual First Day Enrollment Headcount    | 22,023     | 21,072     | 23,664     | 22,884     | 22,630     | -1.1%    | 2.8%     |
| Credit Hours Per Student/ FDS            | 7.77       | 8.05       | 8.05       | 8.12       | 8.20       | 1.0%     | 5.5%     |

### Summary

During Winter 2006, students enrolled in an average of 8.2 credits collegewide.

This represents a 1% increase in credit hours per student from Winter 2005.

The five-year percentage change for credit hours per student shows an increase of 5.5%.

| 10 Year<br>High | 8.20 | (2006) |
|-----------------|------|--------|
| 10 Year<br>Low  | 7.20 | (1997) |