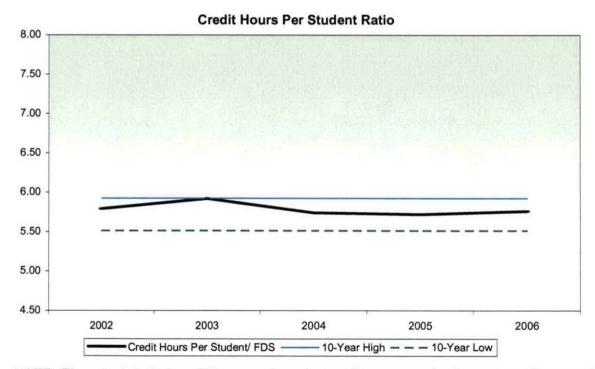

### Oakland Community College Official Enrollment Report - Credit Hours Per Student Winter 2006 - First Day of Session Royal Oak

|                                          |           |           |           |           |           | 1-Year   | 5-Year   |
|------------------------------------------|-----------|-----------|-----------|-----------|-----------|----------|----------|
|                                          | 2002      | 2003      | 2004      | 2005      | 2006      | % Change | % Change |
| Actual First Day Enrollment Credit Hours | 33,266.00 | 31,485.00 | 36,368.00 | 34,543.00 | 34,580.00 | 0.1%     | 3.9%     |
| Actual First Day Enrollment Headcount    | 5,741     | 5,316     | 6,341     | 6,034     | 6,005     | -0.5%    | 4.6%     |
| Credit Hours Per Student/ FDS            | 5.79      | 5.92      | 5.74      | 5.72      | 5.76      | 0.7%     | -0.5%    |

### Summary

Royal Oak shows an average of 5.76 credit hours per student for the Winter 2006 term.

This represents an increase of 0.7% from Winter 2005.

The five-year percentage change of credit hours per student shows a decrease of 0.5%.

| 10-Year<br>High | 5.92 | (2003) |
|-----------------|------|--------|
| 10-Year<br>Low  | 5.51 | (1997) |