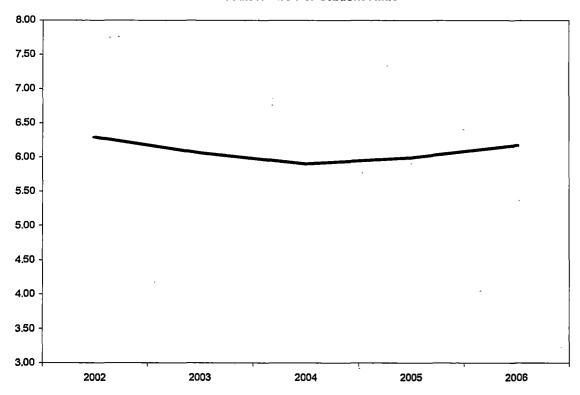

### Oakland Community College Official Enrollment Report - Credit Hours Per Student Winter 2006 - First Day of Session Auburn Hills

|                                          | 2002      | 2003      | 2004      | 2005      | 2006      | 1-Year<br>% Change | 5-Year<br>% Change |
|------------------------------------------|-----------|-----------|-----------|-----------|-----------|--------------------|--------------------|
|                                          |           |           |           |           |           |                    |                    |
| Actual First Day Enrollment Credit Hours | 53,746.00 | 53,613.00 | 57,716.00 | 56,158.00 | 55,996.00 | -0.3%              | 4.2%               |
| Actual First Day Enrollment Headcount    | 7,684     | 7,502     | 8,130     | 7,921     | 7,847     | -0.9%              | 2.1%               |
| Credit Hours Per Student/FDS             | 6.99      | 7.15      | 7.10      | 7.09      | 7.14      | 0.7%               | 2.1%               |

#### Summary

Auburn Hills shows an average of 7.14 credit hours per student for the Winter 2006 term.

This represents an increase of 0.7% from Winter 2005.

The five-year percentage change of credit hours per student shows an increase of 2.1%.

| 10-Year<br>High | 7.15 | (2003) |
|-----------------|------|--------|
| 10-Year<br>Low  | 6.52 | (1997) |