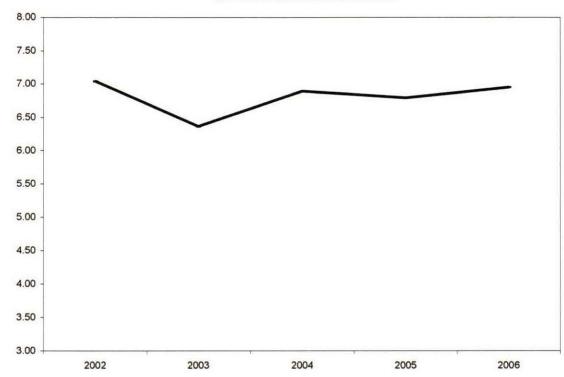

### Oakland Community College Official Enrollment Report - Credit Hours Per Student Winter 2006 - First Day of Session Auburn Hills

|                                          | 2002      | 2003      | 2004      | 2005      | 2006      | 1-Year<br>% Change | 5-Year<br>% Change |
|------------------------------------------|-----------|-----------|-----------|-----------|-----------|--------------------|--------------------|
|                                          |           |           |           |           |           |                    |                    |
| Actual First Day Enrollment Credit Hours | 53,746.00 | 53,613.00 | 57,716.00 | 56,158.00 | 55,996.00 | -0.3%              | 4.2%               |
| Actual First Day Enrollment Headcount    | 7,684     | 7,502     | 8,130     | 7,921     | 7,847     | -0.9%              | 2.1%               |
| Credit Hours Per Student/FDS             | 6.99      | 7.15      | 7.10      | 7.09      | 7.14      | 0.7%               | 2.1%               |

#### Summary

Auburn Hills shows an average of 7.14 credit hours per student for the Winter 2006 term.

This represents an increase of 0.7% from Winter 2005.

The five-year percentage change of credit hours per student shows an increase of 2.1%.

| 10-Year<br>High | 7.15 | (2003) |
|-----------------|------|--------|
| 10-Year<br>Low  | 6.52 | (1997) |