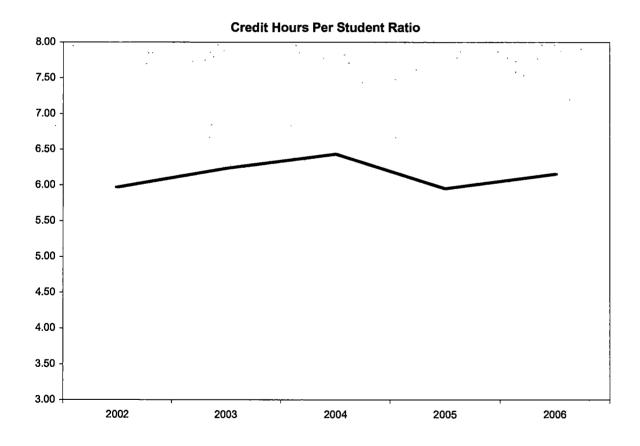

# Oakland Community College Official Enrollment Report - Credit Hours Per Student Winter 2006 - First Day of Session College-Wide

|                                          |            |            |             |            |               | 1-Year   | 5-Year        |
|------------------------------------------|------------|------------|-------------|------------|---------------|----------|---------------|
|                                          | 2002       | 2003       | / 2004      | / 2005     | 2006          | % Change | % Change      |
| Actual First Day Enrollment Credit Hours | 171,071.50 | 169,688.50 | V190,584.50 | 185,916.50 | 185,615.00    | -0.2%    | 8.5%          |
| Actual First Day Enrollment Headcount    | 22,023     | ¥21,072    | V23,664     | 22,884     | <b>22,630</b> | √-1.1%   | 2.8%          |
| Credit Hours Per Student/ FDS            | 7.77       | V 8.05     | <b>8.05</b> | 8.12       | √ 8.20        | √ 1.0%   | <b>√</b> 5.5% |

#### Summary

During Winter 2006, students enrolled in an average of 8.2 credits collegewide.

This represents a 1% increase in credit hours per student from Winter 2005.

The five-year percentage change for credit hours per student shows an increase of 5.5%

| 10 Year<br>High | 8.20 | #N/A   |
|-----------------|------|--------|
| 10 Year<br>Low  | 7.20 | (1997) |

(2006)