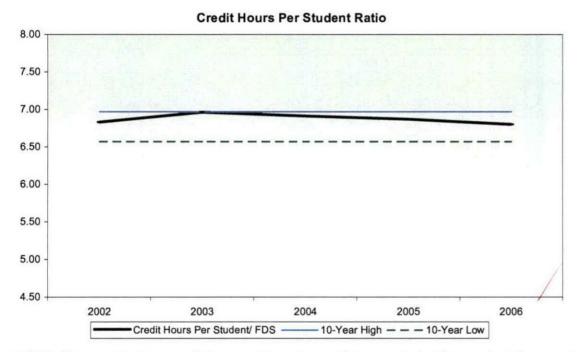

### Oakland Community College Official Enrollment Report - Credit Hours Per Student Winter 2006 - First Day of Session Orchard Ridge

|                                          | 2002      | 2003      | 2004      | 2005      | 2006      | 1-Year<br>% Change | 5-Year<br>% Change |
|------------------------------------------|-----------|-----------|-----------|-----------|-----------|--------------------|--------------------|
| Actual First Day Enrollment Credit Hours | 47,511.00 | 44,871.00 | 48,832.00 | 47,224.00 | 47,026.00 |                    | -1.0%              |
| Actual First Day Enrollment Headcount    | 6,864     | 6,496     | 7,356     | 7,095     | 7,073     | -0.3%              | 3.0%               |
| Credit Hours Per Student/ FDS            | 6.92      | 6.91      | 6.64      | 6.66      | 6.65      | -0.2%              | -3.9%              |

### Summary

Orchard Ridge shows an average of 6.65 credit hours per student for the Winter 2006 term.

This represents a decrease of 0.2% from Winter 2005.

The five-year percentage change of credit hours per student shows a decrease of 3.9%.

| 10-Year<br>High | 6.92 | (2002)                                  |
|-----------------|------|-----------------------------------------|
| 10-Year         | 6.64 | (2004)                                  |
| Low             |      | *************************************** |