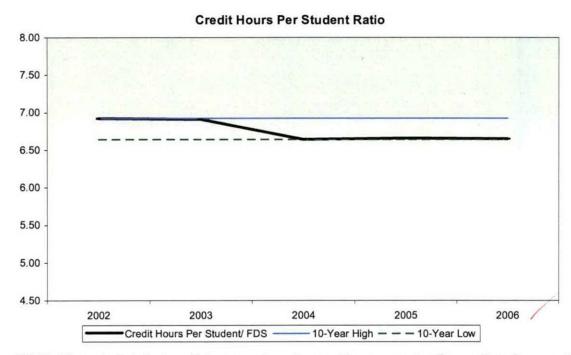

### Oakland Community College Official Enrollment Report - Credit Hours Per Student Winter 2006 - First Day of Session Royal Oak

|                                          |           |           |           |           |           | 1-Year   | 5-Year   |
|------------------------------------------|-----------|-----------|-----------|-----------|-----------|----------|----------|
|                                          | 2002      | 2003      | 2004      | 2005      | 2006      | % Change | % Change |
| Actual First Day Enrollment Credit Hours | 33,266.00 | 31,485.00 | 36,368.00 | 34,543.00 | 34,580.00 | 0.1%     | 3.9%     |
| Actual First Day Enrollment Headcount    | 5,741     | 5,316     | 6,341     | 6,034     | 6,005     | -0.5%    | 4.6%     |
| Credit Hours Per Student/ FDS            | 5.79      | 5.92      | 5.74      | 5.72      | 5.76      | 0.7%     | -0.5%    |

### Summary

Royal Oak shows an average of 5.76 credit hours per student for the Winter 2006 term.

This represents an increase of 0.7% from Winter 2005.

The five-year percentage change of credit hours per student shows a decrease of 0.5%.

| 10-Year<br>High | 5.92 | (2003) |
|-----------------|------|--------|
| 10-Year<br>Low  | 5.51 | (1997) |