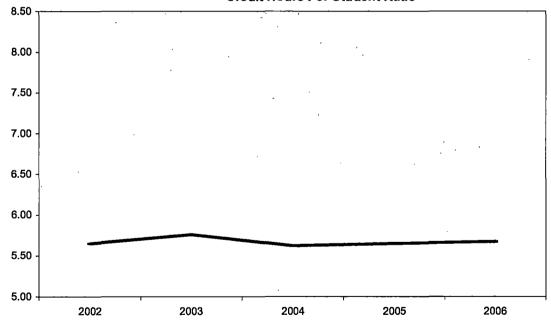

### Oakland Community College Official Enrollment Report - Credit Hours Per Student Winter 2006 - First Day of Session Royal Oak

|                                          |           |           |           |           |           | 1-Year   | 5-Year   |
|------------------------------------------|-----------|-----------|-----------|-----------|-----------|----------|----------|
|                                          | 2002      | 2003      | 2004      | 2005      | 2006      | % Change | % Change |
| Actual First Day Enrollment Credit Hours | 33,266.00 | 31,485.00 | 36,368.00 | 34,543.00 | 34,580.00 | 0.1%     | 3.9%     |
| Actual First Day Enrollment Headcount    | 5,741     | 5,316     | 6,341     | 6,034     | 6,005     | -0.5%    | 4.6%     |
| Credit Hours Per Student/ FDS            | 5.79      | 5.92      | 5.74      | 5.72      | 5.76      | 0.7%     | -0.5%    |

### Summary

Royal Oak shows an average of 5.76 credit hours per student for the Winter 2006 term.

This represents an increase of 0.7% from Winter 2005.

The five-year percentage change of credit hours per student shows a decrease of 0.5%.

| 10-Year<br>High | 5.92 | (2003) |
|-----------------|------|--------|
| 10-Year<br>Low  | 5.51 | (1997) |