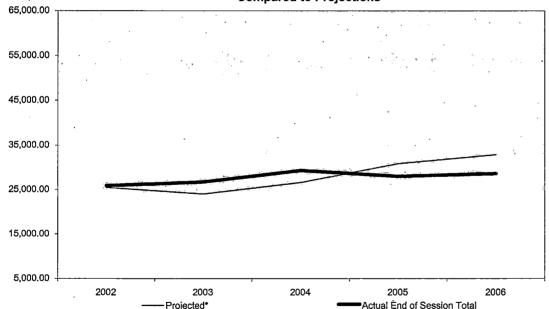

### Oakland Community College Official Enrollment Report - Student Credit Hours Winter 2006 - First Day of Session College-Wide

**Actual First Day Enrollment** 

| 2002       | 2003       | 2004       | 2005       | 2006       | % Change | % Change |
|------------|------------|------------|------------|------------|----------|----------|
| 171,071.50 | 169,688.50 | 190,584.50 | 185,916.50 | 185,615.00 | -0.2%    | 8.5%     |

### Summary

In comparison to First Day of Session, Winter 2005, actual credit hours have decreased by 0.2%.

1-Vear

5-Year

The five-year percent change for college-wide actual student credit hours is showing an increase of 8.5%.