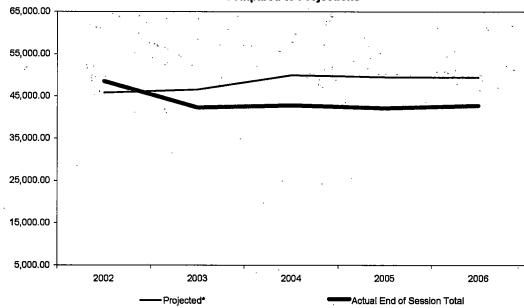

### Oakland Community College Official Enrollment Report - Student Credit Hours Winter 2006 - First Day of Session College-Wide

**Actual First Day Enrollment** 

| 2002       | 2003       | 2004       | 2005       | 2006       | % Change | % Change |
|------------|------------|------------|------------|------------|----------|----------|
| 171,071.50 | 169,688.50 | 190,584.50 | 185,916.50 | 185,615.00 | -0.2%    | 8.5%     |

### Actual First Day of Session Enrollment Compared to Ten-Year High and Low

NOTE: The actual student credit hours are based on credit courses only.

### Summary

In comparison to First Day of Session, Winter 2005, actual credit hours have decreased by 0.2%.

1-Vear

5-Year

The five-year percent change for college-wide actual student credit hours is showing an increase of 8.5%.

| 10-Year<br>High | 190,584.50 | (2004) |
|-----------------|------------|--------|
| 10-Year<br>Low  | 156,938.00 | (1997) |