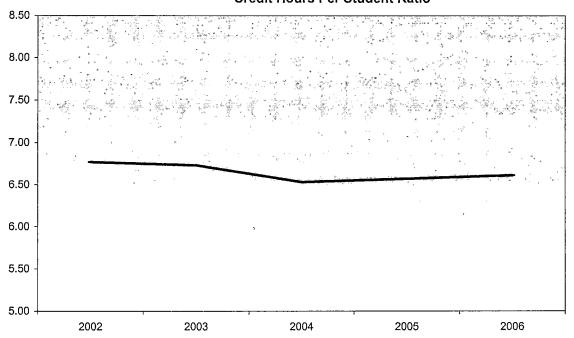

### Oakland Community College Official Enrollment Report - Credit Hours Per Student Winter 2006 - First Day of Session Auburn Hills

|                                          | 2002      | 2003      | 2004      | 2005      | 2006      | 1-Year<br>% Change | 5-Year<br>% Change |
|------------------------------------------|-----------|-----------|-----------|-----------|-----------|--------------------|--------------------|
|                                          |           |           |           |           |           |                    |                    |
| Actual First Day Enrollment Credit Hours | 53,746.00 | 53,613.00 | 57,716.00 | 56,158.00 | 55,996.00 | -0.3%              | 4.2%               |
| Actual First Day Enrollment Headcount    | 7,684     | 7,502     | 8,130     | 7,921     | 7,847     | -0.9%              | 2.1%               |
| Credit Hours Per Student/FDS             | 6.99      | 7.15      | 7.10      | 7.09      | 7.14      | 0.7%               | 2.1%               |

#### Summary

Auburn Hills shows an average of 7.14 credit hours per student for the Winter 2006 term.

This represents an increase of 0.7% from Winter 2005.

The five-year percentage change of credit hours per student shows an increase of 2.1%.

| 10-Year<br>High | 7.15 | (2003) |
|-----------------|------|--------|
| 10-Year<br>Low  | 6.52 | (1997) |