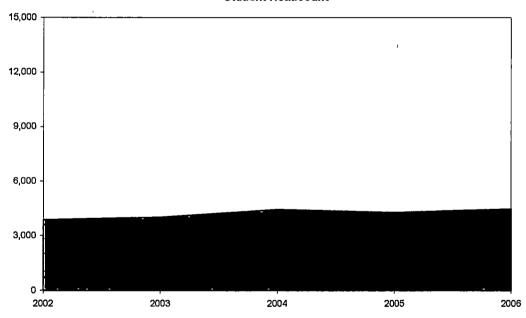

### Oakland Community College Official Enrollment Report - Student Credit Hours Winter 2006 - First Day of Session College-Wide

**Actual First Day Enrollment** 

| 2002       | 2003       | 2004       | 2005       | 2006       | % Change | % Change |
|------------|------------|------------|------------|------------|----------|----------|
| 171,071.50 | 169,688.50 | 190,584.50 | 185,916.50 | 185,615.00 | -0.2%    | 8.5%     |

### Actual First Day of Session Enrollment Compared to Ten-Year High and Low

NOTE: The actual student credit hours are based on credit courses only.

### Summary

In comparison to First Day of Session, Winter 2005, actual credit hours have decreased by 0.2%.

1-Vear

5-Year

The five-year percent change for college-wide actual student credit hours is showing an increase of 8.5%.

| 10-Year<br>High | 190,584.50 | (2004) |
|-----------------|------------|--------|
| 10-Year<br>Low  | 156,938.00 | (1997) |