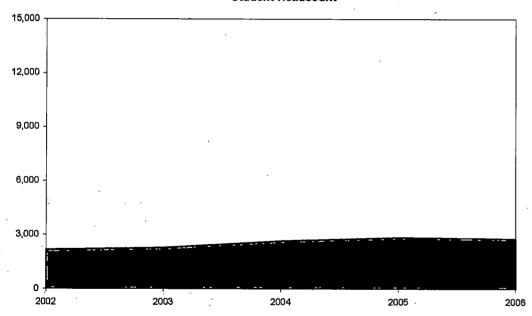

### Oakland Community College Official Enrollment Report - Student Credit Hours Winter 2006 - First Day of Session College-Wide

**Actual First Day Enrollment** 

| 2002       | 2003       | 2004       | 2005       | 2006       | % Change | % Change |
|------------|------------|------------|------------|------------|----------|----------|
| 171,071.50 | 169,688.50 | 190,584.50 | 185,916.50 | 185,615.00 | -0.2%    | 8.5%     |

### Actual First Day of Session Enrollment Compared to Ten-Year High and Low

NOTE: The actual student credit hours are based on credit courses only.

### Summary

In comparison to First Day of Session, Winter 2005, actual credit hours have decreased by 0.2%.

1-Vear

5-Year

The five-year percent change for college-wide actual student credit hours is showing an increase of 8.5%.

| 10-Year<br>High | 190,584.50 | (2004) |
|-----------------|------------|--------|
| 10-Year<br>Low  | 156,938.00 | (1997) |