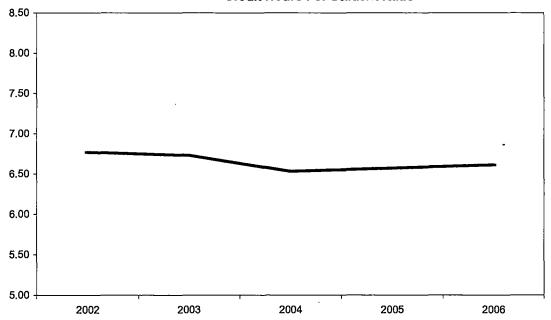

### Oakland Community College Official Enrollment Report - Credit Hours Per Student Winter 2006 - First Day of Session Auburn Hills

|                                          | 2002      | 2003      | 2004      | 2005      | 2006      | 1-Year<br>% Change | 5-Year<br>% Change |
|------------------------------------------|-----------|-----------|-----------|-----------|-----------|--------------------|--------------------|
|                                          |           |           |           |           |           |                    |                    |
| Actual First Day Enrollment Credit Hours | 53,746.00 | 53,613.00 | 57,716.00 | 56,158.00 | 55,996.00 | -0.3%              | 4.2%               |
| Actual First Day Enrollment Headcount    | 7,684     | 7,502     | 8,130     | 7,921     | 7,847     | -0.9%              | 2.1%               |
| Credit Hours Per Student/FDS             | 6.99      | 7.15      | 7.10      | 7.09      | 7.14      | 0.7%               | 2.1%               |

#### Summary

Auburn Hills shows an average of 7.14 credit hours per student for the Winter 2006 term.

This represents an increase of 0.7% from Winter 2005.

The five-year percentage change of credit hours per student shows an increase of 2.1%.

| 10-Year<br>High | 7.15 | (2003) |
|-----------------|------|--------|
| 10-Year<br>Low  | 6.52 | (1997) |