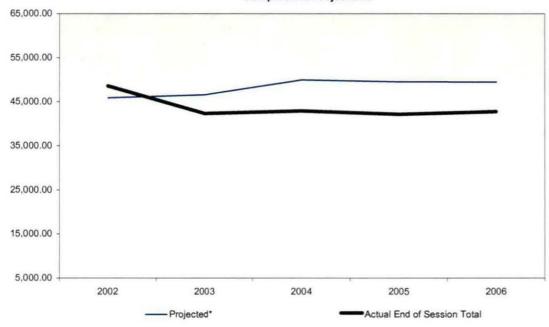

### Oakland Community College Official Enrollment Report - Credit Hours Per Student Winter 2006 - First Day of Session Auburn Hills

|                                          | 2002      | 2003      | 2004      | 2005      | 2006      | 1-Year<br>% Change | 5-Year<br>% Change |
|------------------------------------------|-----------|-----------|-----------|-----------|-----------|--------------------|--------------------|
|                                          |           |           |           |           |           |                    |                    |
| Actual First Day Enrollment Credit Hours | 53,746.00 | 53,613.00 | 57,716.00 | 56,158.00 | 55,996.00 | -0.3%              | 4.2%               |
| Actual First Day Enrollment Headcount    | 7,684     | 7,502     | 8,130     | 7,921     | 7,847     | -0.9%              | 2.1%               |
| Credit Hours Per Student/FDS             | 6.99      | 7.15      | 7.10      | 7.09      | 7.14      | 0.7%               | 2.1%               |

#### Summary

Auburn Hills shows an average of 7.14 credit hours per student for the Winter 2006 term.

This represents an increase of 0.7% from Winter 2005.

The five-year percentage change of credit hours per student shows an increase of 2.1%.

| 10-Year<br>High | 7.15 | (2003) |
|-----------------|------|--------|
| 10-Year<br>Low  | 6.52 | (1997) |