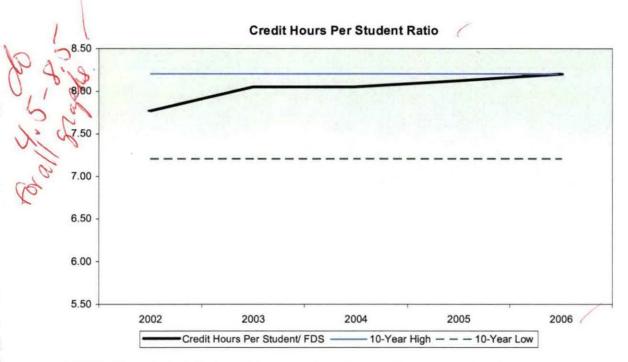

### Oakland Community College Official Enrollment Report - Credit Hours Per Student Winter 2006 - First Day of Session College-Wide

|                                          |            |            |            |            |            | 1-Year   | 5-Year   |
|------------------------------------------|------------|------------|------------|------------|------------|----------|----------|
|                                          | 2002       | 2003       | 2004       | 2005       | 2006       | % Change | % Change |
| Actual First Day Enrollment Credit Hours | 171,071.50 | 169,688.50 | 190,584.50 | 185,916.50 | 185,615.00 | -0.2%    | 8.5%     |
| Actual First Day Enrollment Headcount    | 22,023     | 21,072     | 23,664     | 22,884     | 22,630     | -1.1%    | 2.8%     |
| Credit Hours Per Student/ FDS            | 7.77       | 8.05       | 8.05       | 8.12       | 8.20       | 1.0%     | 5.5%     |

### Summary

During Winter 2006, students enrolled in an average of 8.2 credits collegewide.

This represents a 1% increase in credit hours per student from Winter 2005.

The five-year percentage change for credit hours per student shows an increase of 5.5%.

| 10 Year<br>High | 8.20 | (2006) |
|-----------------|------|--------|
| 10 Year<br>Low  | 7.20 | (1997) |