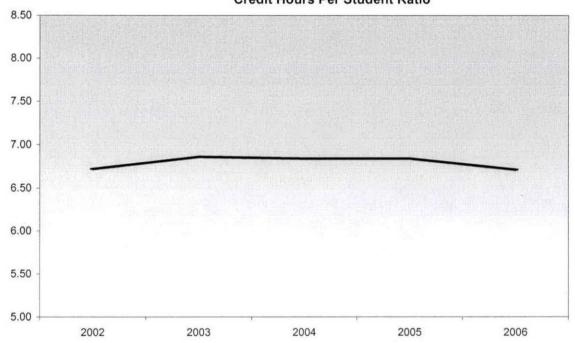

### Oakland Community College Official Enrollment Report - Credit Hours Per Student Winter 2006 - First Day of Session College-Wide

|                                          |            |            |            |            |            | 1-Year   | 5-Year   |
|------------------------------------------|------------|------------|------------|------------|------------|----------|----------|
|                                          | 2002       | 2003       | 2004       | 2005       | 2006       | % Change | % Change |
| Actual First Day Enrollment Credit Hours | 171,071.50 | 169,688.50 | 190,584.50 | 185,916.50 | 185,615.00 | -0.2%    | 8.5%     |
| Actual First Day Enrollment Headcount    | 22,023     | 21,072     | 23,664     | 22,884     | 22,630     | -1.1%    | 2.8%     |
| Credit Hours Per Student/ FDS            | 7.77       | 8.05       | 8.05       | 8.12       | 8.20       | 1.0%     | 5.5%     |

### Summary

During Winter 2006, students enrolled in an average of 8.2 credits collegewide.

This represents a 1% increase in credit hours per student from Winter 2005.

The five-year percentage change for credit hours per student shows an increase of 5.5%.

| 10 Year<br>High | 8.20 | (2006) |
|-----------------|------|--------|
| 10 Year<br>Low  | 7.20 | (1997) |