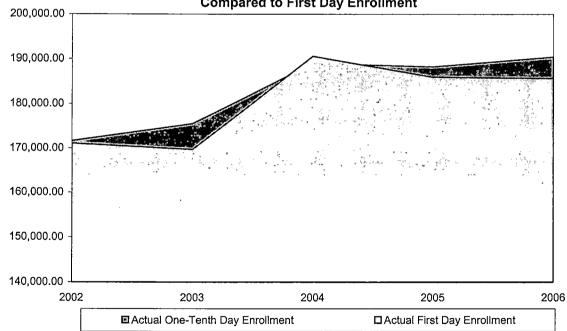

### **Oakland Community College** Official Enrollment Report - Student Headcount Winter 2006 - First Day of Session College-Wide

**Actual First Day Enrollment** 

|        |        |        |        |        | 1-Year   | 5-Year   |
|--------|--------|--------|--------|--------|----------|----------|
| 2002   | 2003   | 2004   | 2005   | 2006   | % Change | % Change |
| 22,023 | 21,072 | 23,664 | 22,884 | 22,630 | -1.1%    | 2.8%     |

#### Summary

Student headcount for the First Day of Session, Winter 2006 decreased 1.1% from the First Day of Session, Winter 2005.

The five-year percentage change shows a 2.8% increase in actual student headcount college-wide.

| 10-Year<br>High | 23,664 | (2004) |  |
|-----------------|--------|--------|--|
| 10-Year<br>Low  | 21,072 | (2003) |  |
|                 | 21,072 | (2003) |  |

NOTE: Summation of campus headcounts do not equal college totals due to attendance at more than one campus.