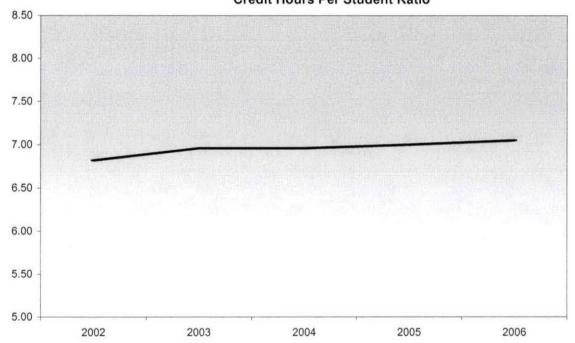

### Oakland Community College Official Enrollment Report - Credit Hours Per Student Winter 2006 - First Day of Session College-Wide

|                                          |            |            |            |            |            | 1-Year   | 5-Year   |
|------------------------------------------|------------|------------|------------|------------|------------|----------|----------|
|                                          | 2002       | 2003       | 2004       | 2005       | 2006       | % Change | % Change |
| Actual First Day Enrollment Credit Hours | 171,071.50 | 169,688.50 | 190,584.50 | 185,916.50 | 185,615.00 | -0.2%    | 8.5%     |
| Actual First Day Enrollment Headcount    | 22,023     | 21,072     | 23,664     | 22,884     | 22,630     | -1.1%    | 2.8%     |
| Credit Hours Per Student/ FDS            | 7.77       | 8.05       | 8.05       | 8.12       | 8.20       | 1.0%     | 5.5%     |

### Summary

During Winter 2006, students enrolled in an average of 8.2 credits collegewide.

This represents a 1% increase in credit hours per student from Winter 2005.

The five-year percentage change for credit hours per student shows an increase of 5.5%.

| 10 Year<br>High | 8.20 | (2006) |
|-----------------|------|--------|
| 10 Year<br>Low  | 7.20 | (1997) |