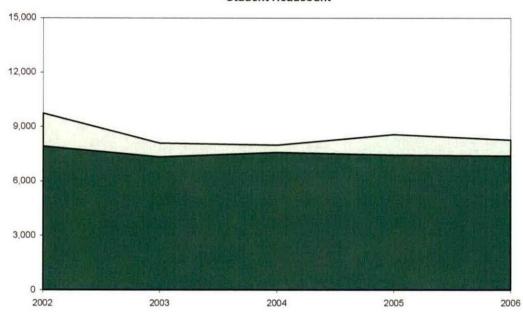

### **Oakland Community College** Official Enrollment Report - Student Headcount Winter 2006 - First Day of Session College-Wide

**Actual First Day Enrollment** 

|        |        |        |        |        | 1-Year   | 5-Year   |
|--------|--------|--------|--------|--------|----------|----------|
| 2002   | 2003   | 2004   | 2005   | 2006   | % Change | % Change |
| 22,023 | 21,072 | 23,664 | 22,884 | 22,630 | -1.1%    | 2.8%     |

#### Summary

Student headcount for the First Day of Session, Winter 2006 decreased 1.1% from the First Day of Session, Winter 2005.

The five-year percentage change shows a 2.8% increase in actual student headcount college-wide.

| 10-Year<br>High | 23,664 | (2004) |  |
|-----------------|--------|--------|--|
| 10-Year<br>Low  | 21,072 | (2003) |  |
|                 | 21,072 | (2003) |  |

NOTE: Summation of campus headcounts do not equal college totals due to attendance at more than one campus.