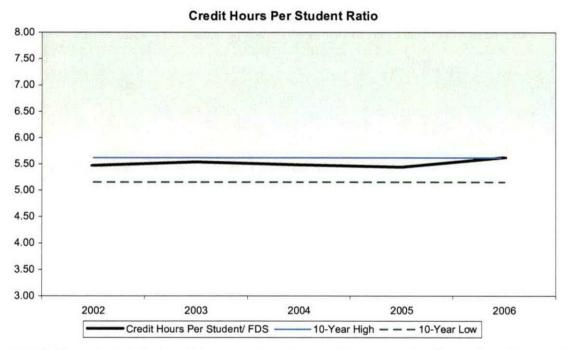

### Oakland Community College Official Enrollment Report - Credit Hours Per Student Winter 2006 - First Day of Session Southfield

|                                          |           |           |           |           |           | 1-Tear         | 5-Year   |
|------------------------------------------|-----------|-----------|-----------|-----------|-----------|----------------|----------|
|                                          | 2002      | 2003      | 2004      | 2005      | 2006      | % Change       | % Change |
| Actual First Day Enrollment Credit Hours | 11,005.00 | 12,012.50 | 15,168.50 | 16,757.00 | 16,287.00 | -2.8%          | 48.0%    |
| Actual First Day Enrollment Headcount    | 2,011     | V 2,168   | V 2,770   | 3,083     | V 2,899   | <b>√</b> -6.0% | V 44.2%  |
| Credit Hours Per Student/ FDS            | √ 5.47    | √ 5.54    | 5.48      | 5.44      | 5.62      | 3.3%           | 2.7%     |

#### Summary

Southfield shows an average of 5.62 credit hours per student for the Winter 2006 term.

This represents an increase of 3.3% from Winter 2005.

The five-year percentage change of credit hours per student shows an increase of 2.7%.

| 10-Year<br>High | 5.62 🗸 | #N/A   | 1006 |
|-----------------|--------|--------|------|
| 10-Year<br>Low  | 5.15   | (1997) | /    |

NOTE: The actual student credit hours are based on credit courses only. Summation of campus headcounts do not equal college totals due to attendence at more than one campus.