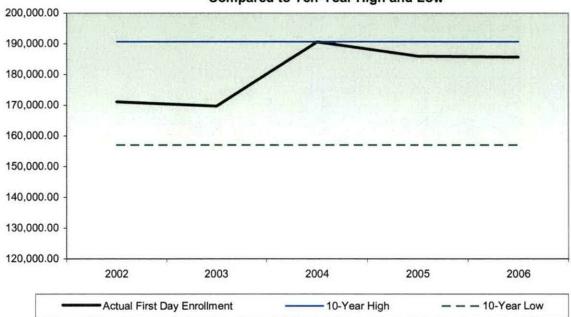

### Oakland Community College Official Enrollment Report - Student Credit Hours Winter 2006 - First Day of Session College-Wide

**Actual First Day Enrollment** 

| 2002       | 2003       | 2004       | 2005       | 2006       | % Change | % Change |
|------------|------------|------------|------------|------------|----------|----------|
| 171,071.50 | 169,688.50 | 190,584.50 | 185,916.50 | 185,615.00 | -0.2%    | 8.5%     |

### Actual First Day of Session Enrollment Compared to Ten-Year High and Low

NOTE: The actual student credit hours are based on credit courses only.

### Summary

In comparison to First Day of Session, Winter 2005, actual credit hours have decreased by 0.2%.

1-Vear

5-Year

The five-year percent change for college-wide actual student credit hours is showing an increase of 8.5%.

| 10-Year<br>High | 190,584.50 | (2004) |
|-----------------|------------|--------|
| 10-Year<br>Low  | 156,938.00 | (1997) |