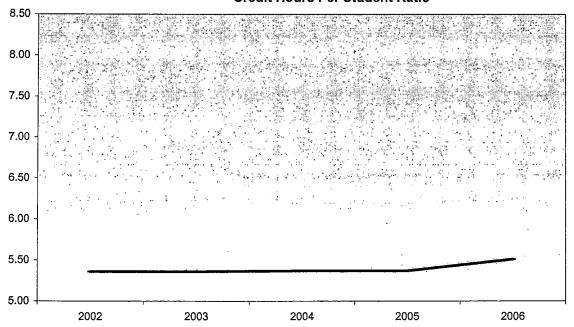

### Oakland Community College Official Enrollment Report - Credit Hours Per Student Winter 2006 - First Day of Session Southfield

|                                          |           |           |           |           |           | 1-Year   | 5-Year   |
|------------------------------------------|-----------|-----------|-----------|-----------|-----------|----------|----------|
|                                          | 2002      | 2003      | 2004      | 2005      | 2006      | % Change | % Change |
| Actual First Day Enrollment Credit Hours | 11,005.00 | 12,012.50 | 15,168.50 | 16,757.00 | 16,287.00 | -2.8%    | 48.0%    |
| Actual First Day Enrollment Headcount    | 2,011     | 2,168     | 2,770     | 3,083     | 2,899     | -6.0%    | 44.2%    |
| Credit Hours Per Student/ FDS            | 5.47      | 5.54      | 5.48      | 5.44      | 5.62      | 3.3%     | 2.7%     |

### Summary

Southfield shows an average of 5.62 credit hours per student for the Winter 2006 term.

This represents an increase of 3.3% from Winter 2005.

The five-year percentage change of credit hours per student shows an increase of 2.7%.

| 10-Year<br>High | 5.62 | (2006) |  |  |
|-----------------|------|--------|--|--|
| 10-Year         | 5.15 | (1007) |  |  |
| Low             | 5.15 | (1997) |  |  |