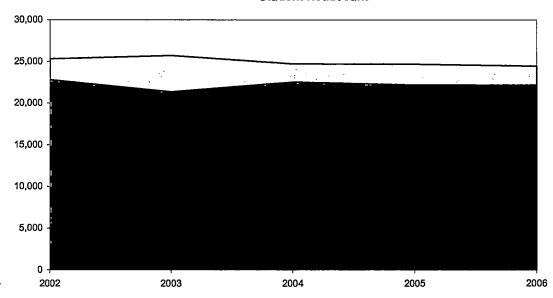

### Oakland Community College Official Enrollment Report - Credit Hours Per Student Winter 2006 - First Day of Session College-Wide

|                                          |            |            |            |            |            | 1-Year   | 5-Year   |
|------------------------------------------|------------|------------|------------|------------|------------|----------|----------|
|                                          | 2002       | 2003       | 2004       | 2005       | 2006       | % Change | % Change |
| Actual First Day Enrollment Credit Hours | 171,071.50 | 169,688.50 | 190,584.50 | 185,916.50 | 185,615.00 | -0.2%    | 8.5%     |
| Actual First Day Enrollment Headcount    | 22,023     | 21,072     | 23,664     | 22,884     | 22,630     | -1.1%    | 2.8%     |
| Credit Hours Per Student/ FDS            | 7.77       | 8.05       | 8.05       | 8.12       | 8.20       | 1.0%     | 5.5%     |

### Summary

During Winter 2006, students enrolled in an average of 8.2 credits collegewide.

This represents a 1% increase in credit hours per student from Winter 2005.

The five-year percentage change for credit hours per student shows an increase of 5.5%.

| 10 Year<br>High | 8.20 | (2006) |
|-----------------|------|--------|
| 10 Year<br>Low  | 7.20 | (1997) |