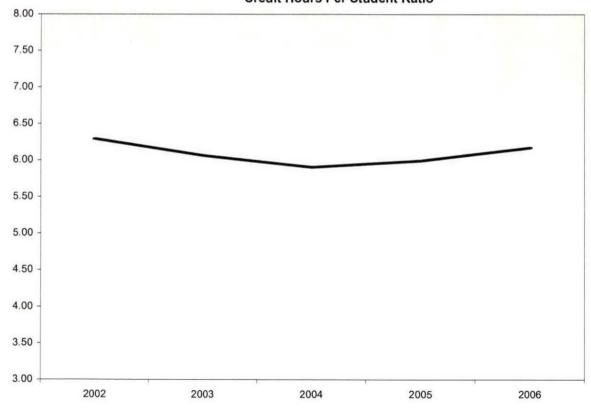

### Oakland Community College Official Enrollment Report - Credit Hours Per Student Winter 2006 - First Day of Session College-Wide

|                                          |            |            |            |            |            | 1-Year   | 5-Year   |
|------------------------------------------|------------|------------|------------|------------|------------|----------|----------|
|                                          | 2002       | 2003       | 2004       | 2005       | 2006       | % Change | % Change |
| Actual First Day Enrollment Credit Hours | 171,071.50 | 169,688.50 | 190,584.50 | 185,916.50 | 185,615.00 | -0.2%    | 8.5%     |
| Actual First Day Enrollment Headcount    | 22,023     | 21,072     | 23,664     | 22,884     | 22,630     | -1.1%    | 2.8%     |
| Credit Hours Per Student/ FDS            | 7.77       | 8.05       | 8.05       | 8.12       | 8.20       | 1.0%     | 5.5%     |

### Summary

During Winter 2006, students enrolled in an average of 8.2 credits collegewide.

This represents a 1% increase in credit hours per student from Winter 2005.

The five-year percentage change for credit hours per student shows an increase of 5.5%.