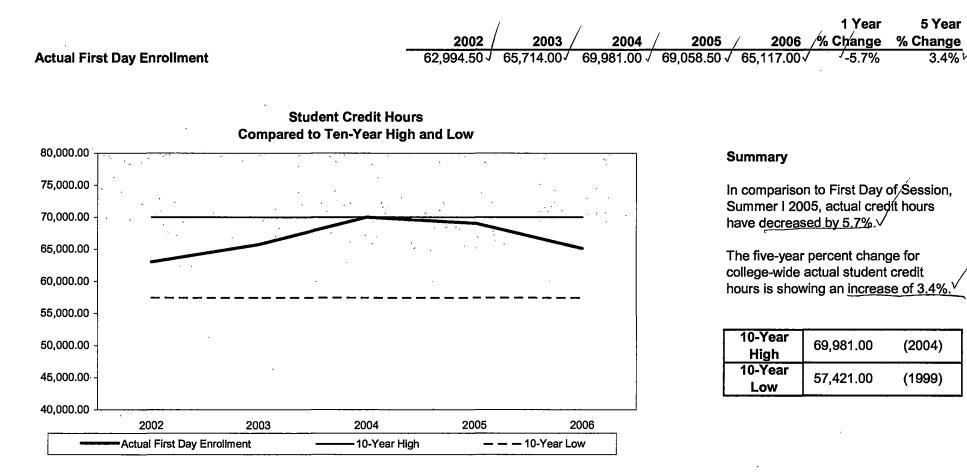

## Oakland Community College Official Enrollment Report - Student Credit Hours Summer I 2006 - End of Session Auburn Hills

|                                    |           |           |           |           |           | 1 Year   | 5 Year   |
|------------------------------------|-----------|-----------|-----------|-----------|-----------|----------|----------|
|                                    | 2002      | 2003      | 2004      | 2005      | 2006      | % Change | % Change |
| Projected Student Credit Hours*    | 20,661.00 | 20,115.00 | 17,594.00 | 19,189.00 | 19,324.00 | 0.7%     | -6.5%    |
| Actual End of Session (Credit)     | 16,010.00 | 16,597.00 | 17,596.00 | 16,396.00 | 16,262.00 | -0.8%    | 1.6%     |
| Actual End of Session (Non-Credit) | 1,104.00  | 2,430.95  | 1,929.00  | 2,875.51  | 2,061.72  | -28.3%   | 86.8%    |
| Actual End of Session Total        | 17,114.00 | 19,027.95 | 19,525.00 | 19,271.51 | 18,323.72 | -4.9%    | 7.1%     |
| % of Projected                     | 82.8%     | 94.6%     | 111.0%    | 100.4%    | 94.8%     |          |          |

#### Summary

As of the End of Session, Summer I 2006, Student Credit Hours at the Auburn Hills Campus are 94.8% of the projection.

In comparison to the End of Session, Summer I 2005, credit hours decreased 0.8%; non-credit hours have decreased by 28.3%.

The five-year percentage of change shows a 1.6% increase in credit hours, and a 86.8% increase in non-credit hours.

\*Projections include credit, as well as non-credit courses and reflect estimated end of session targets.