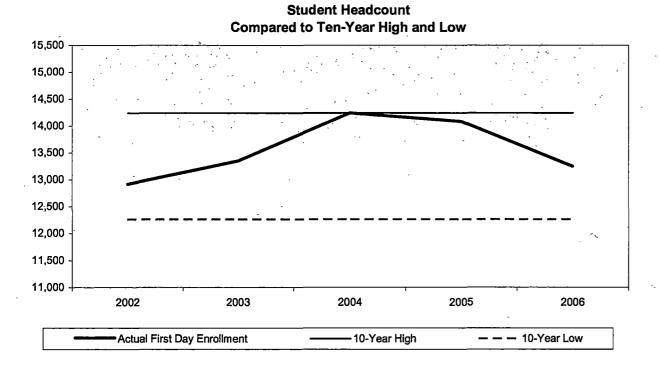

## Oakland Community College Official Enrollment Report - Student Headcount Summer I 2006 - End of Session Auburn Hills

|                                    |       |       |       |       |       | 1 Year   | 5 Year   |
|------------------------------------|-------|-------|-------|-------|-------|----------|----------|
|                                    | 2002  | 2003  | 2004  | 2005  | 2006  | % Change | % Change |
| Actual End of Session (Credit)     | 3,734 | 3,835 | 4,048 | 3,774 | 3,690 | -2.2%    | -1.2%    |
| Actual End of Session (Non-Credit) | 530   | 377   | 454   | 671   | 594   | -11.5%   | 12.1%    |
| Actual End of Session Total        | 4,264 | 4,212 | 4,502 | 4,445 | 4,284 | -3.6%    | 0.5%     |

#### Summary

The End of Session Student Headcount at the Auburn Hills Campus decreased 3.6% since Summer I 2005.

The five-year percentage of change shows a 0.5% increase from End of Session, Spring 2002.