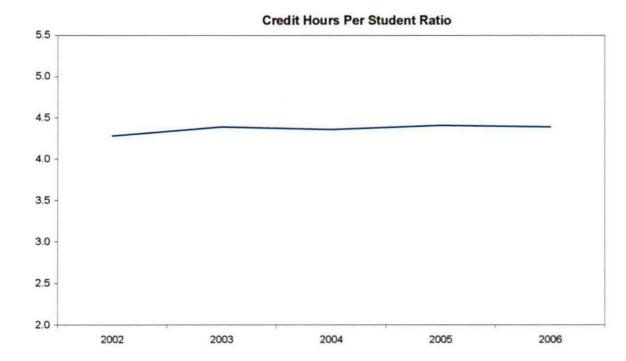

## Oakland Community College Official Enrollment Report - Credit Hours Per Student Summer I 2006 - End of Session Royal Oak

|                              |           |           |           |           |           | 1 Year   | 5 Year   |
|------------------------------|-----------|-----------|-----------|-----------|-----------|----------|----------|
|                              | 2002      | 2003      | 2004      | 2005      | 2006      | % Change | % Change |
| Actual EOS Credit Hours      | 14,230.00 | 14,680.00 | 15,031.00 | 14,100.00 | 14,190.00 | 0.6%     | -0.3%    |
| Actual EOS Headcount         | 3,330.00  | 3,429.00  | 3,587.00  | 3,385.00  | 3,403.00  | 0.5%     | 2.2%     |
| Credit Hours Per Student/EOS | 4.27      | 4.28      | 4.19      | 4.17      | 4.17      | 0.0%     | -2.3%    |

## Summary

Credit Hours per Student at the Royal Oak Campus remained the same since the End of Session, Summer I 2005 and decreased 2.3% since the End of Session, Spring 2002.