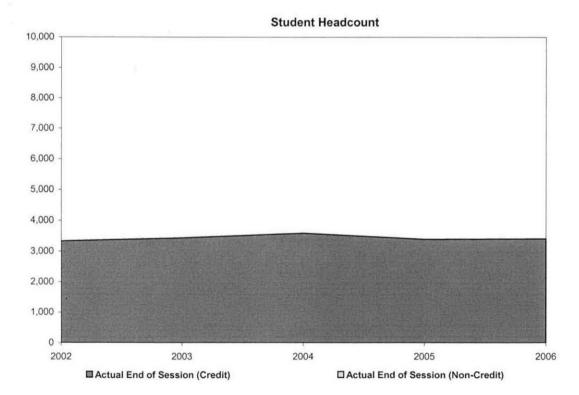

## Oakland Community College Offical Enrollment Report - Student Headcount Summer I 2006 - End of Session College-Wide

|                                    |        |        |        |        |        | 1 Year   | 5 Year   |
|------------------------------------|--------|--------|--------|--------|--------|----------|----------|
|                                    | 2002   | 2003   | 2004   | 2005   | 2006   | % Change | % Change |
| Projected Headcount*               | 19,000 | 18,000 | 15,830 | 16,193 | 17,548 | 8.4%     | -7.6%    |
| Actual End of Session (Credit)     | 14,299 | 12,978 | 13,664 | 13,158 | 12,748 | -3.1%    | -10.8%   |
| Actual End of Session (Non-Credit) | 822    | 1,214  | 1,382  | 1,660  | 1,561  | -6.0%    | 89.9%    |
| Actual End of Session Total        | 15,121 | 14,192 | 15,046 | 14,818 | 14,309 | -3.4%    | -5.4%    |
| % of Projected                     | 79.6%  | 78.8%  | 95.0%  | 91.5%  | 81.5%  |          |          |

#### Student Headcount

#### Summary

Student Headcount, as of the End of Session, Summer I 2006, is at 81.5% of the projection.

There was a 3.4% decrease in Headcount since Summer I of 2005.

There was a decrease in End of Session Student Headcount of 5.4% over the past five years.

\*Projections include credit, as well as non-credit courses and reflect estimated end of session targets. NOTE: Summation of campus headcounts do not equal college totals due to attendance at more than one campus.