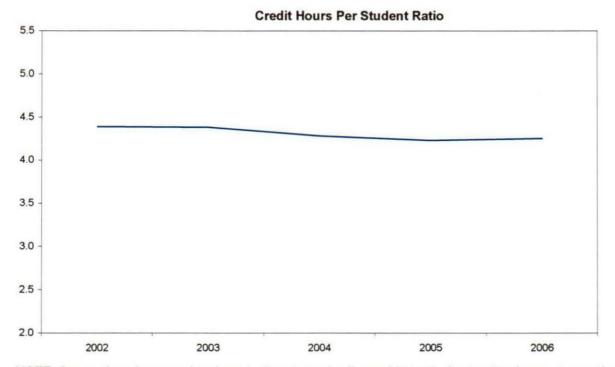

## Oakland Community College Official Enrollment Report - Credit Hours Per Student Spring 2006 - End of Session Southfield

|                              |          |          |          |          |          | 1 Year   | 5 Year   |
|------------------------------|----------|----------|----------|----------|----------|----------|----------|
|                              | 2002     | 2003     | 2004     | 2005     | 2006     | % Change | % Change |
| Actual EOS Credit Hours      | 4,361.00 | 5,650.00 | 5,989.00 | 6,464.00 | 5,742.00 | -11.2%   | 31.7%    |
| Actual EOS Headcount         | 1,006.00 | 1,289.00 | 1,388.00 | 1,471.00 | 1,313.00 | -10.7%   | 30.5%    |
| Credit Hours Per Student/EOS | 4.33     | 4.38     | 4.31     | 4.39     | 4.37     | -0.5%    | 0.9%     |

#### Summary

Credit Hours per Student at the Southfield Campus decreased 0.5% since the End of Session, Summer I 2005 and increased 0.9% since the End of Session, Spring 2002.