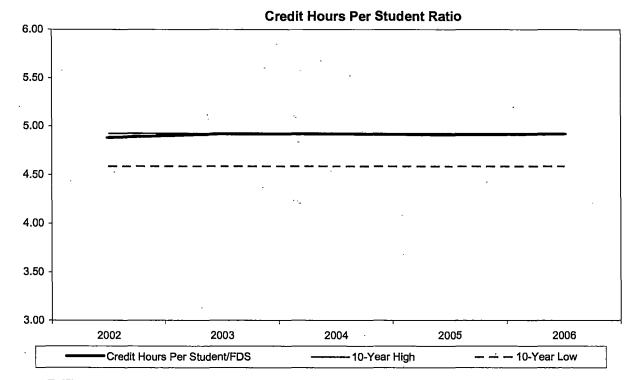

## Oakland Community College Official Enrollment Report - Credit Hours Per Student Summer I 2006 - End of Session Auburn Hills

|                              |           |           |           |           |           | 1 Year   | 5 Year   |
|------------------------------|-----------|-----------|-----------|-----------|-----------|----------|----------|
|                              | 2002      | 2003      | 2004      | 2005      | 2006      | % Change | % Change |
| Actual EOS Credit Hours      | 17,114.00 | 19,027.95 | 19,525.00 | 19,271.51 | 18,323.72 | -4.9%    | 7.1%     |
| Actual EOS Headcount         | 4,264.00  | 4,212.00  | 4,502.00  | 4,445.00  | 4,284.00  | -3.6%    | 0.5%     |
| Credit Hours Per Student/EOS | 4.01      | 4.52      | 4.34      | 4.34      | 4.28      | -1.4%    | 6.7%     |

Summary

Credit Hours per Student at the Auburn Hills Campus decreased 1.4% since the End of Session, Summer I 2005 and increased 6.7% since the End of Session, Spring 2002.