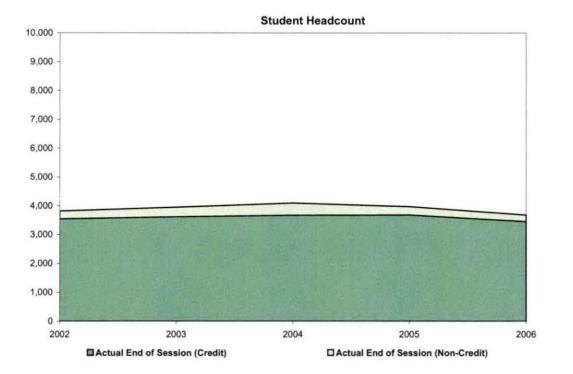

## Oakland Community College Offical Enrollment Report - Student Headcount Summer I 2006 - End of Session College-Wide

|                                    |        |        |        |        |        | 1 Year   | 5 Year   |
|------------------------------------|--------|--------|--------|--------|--------|----------|----------|
|                                    | 2002   | 2003   | 2004   | 2005   | 2006   | % Change | % Change |
| Projected Headcount*               | 19,000 | 18,000 | 15,830 | 16,193 | 17,548 | 8.4%     | -7.6%    |
| Actual End of Session (Credit)     | 14,299 | 12,978 | 13,664 | 13,158 | 12,748 | -3.1%    | -10.8%   |
| Actual End of Session (Non-Credit) | 822    | 1,214  | 1,382  | 1,660  | 1,561  | -6.0%    | 89.9%    |
| Actual End of Session Total        | 15,121 | 14,192 | 15,046 | 14,818 | 14,309 | -3.4%    | -5.4%    |
| % of Projected                     | 79.6%  | 78.8%  | 95.0%  | 91.5%  | 81.5%  |          |          |

#### Summary

Student Headcount, as of the End of Session, Summer I 2006, is at 81.5% of the projection.

There was a 3.4% decrease in Headcount since Summer I of 2005.

There was a decrease in End of Session Student Headcount of 5.4% over the past five years.

\*Projections include credit, as well as non-credit courses and reflect estimated end of session targets. NOTE: Summation of campus headcounts do not equal college totals due to attendance at more than one campus.