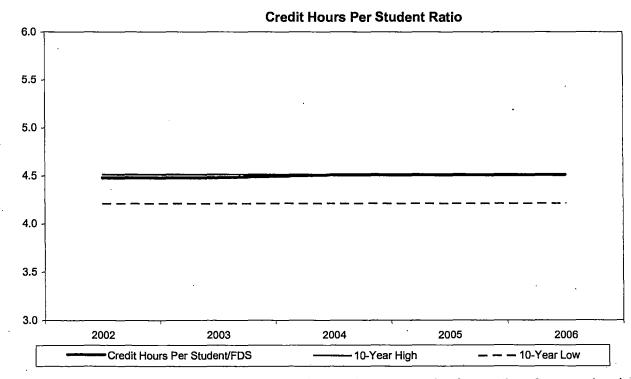

## Oakland Community College Official Enrollment Report - Credit Hours Per Student Summer I 2006 - End of Session Auburn Hills

|                              |           |           |           |           |           | 1 Year   | 5 Year   |
|------------------------------|-----------|-----------|-----------|-----------|-----------|----------|----------|
|                              | 2002      | 2003      | 2004      | 2005      | 2006      | % Change | % Change |
| Actual EOS Credit Hours      | 17,114.00 | 19,027.95 | 19,525.00 | 19,271.51 | 18,323.72 | -4.9%    | 7.1%     |
| Actual EOS Headcount         | 4,264.00  | 4,212.00  | 4,502.00  | 4,445.00  | 4,284.00  | -3.6%    | 0.5%     |
| Credit Hours Per Student/EOS | 4.01      | 4.52      | 4.34      | 4.34      | 4.28      | -1.4%    | 6.7%     |

Summary

Credit Hours per Student at the Auburn Hills Campus decreased 1.4% since the End of Session, Summer I 2005 and increased 6.7% since the End of Session, Spring 2002.