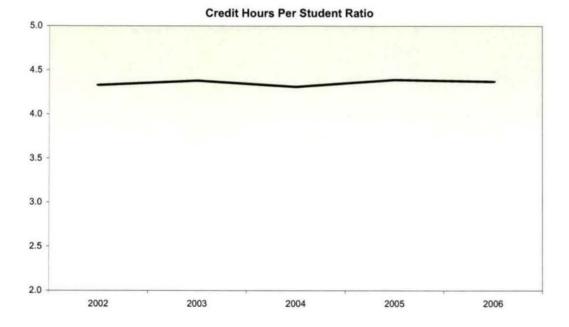

## Oakland Community College Official Enrollment Report - Credit Hours Per Student Summer I 2006 - End of Session College-Wide

|                              |           |           |           |           |           | 1 Year   | 5 Year   |
|------------------------------|-----------|-----------|-----------|-----------|-----------|----------|----------|
|                              | 2002      | 2003      | 2004      | 2005      | 2006      | % Change | % Change |
| Actual EOS Credit Hours      | 59,572.50 | 64,168.04 | 66,573.06 | 65,273.61 | 62,595.68 | -4.1%    | 5.1%     |
| Actual EOS Headcount         | 15,121.00 | 14,192.00 | 15,046.00 | 14,818.00 | 14,309.00 | -3.4%    | -5.4%    |
| Credit Hours Per Student/EOS | 3.94      | 4.52      | 4.42      | 4.41      | 4.37      | -0.9%    | 10.9%    |

#### Credit Hours Per Student Ratio

#### Summary

The Credit Hours per Student decreased 0.9% since the End of Session, Summer I 2005 and increased 10.9% since the End of Session, Spring 2002.