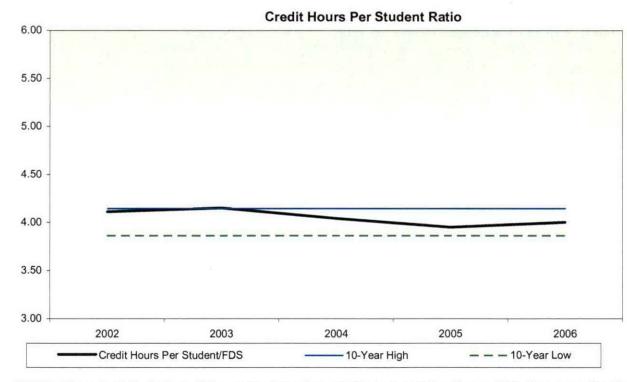

## Oakland Community College Official Enrollment Report - Credit Hours Per Student Summer I 2006 - End of Session Highland Lakes

|                              |          |          |          |          |          | 1 Year   | 5 Year   |
|------------------------------|----------|----------|----------|----------|----------|----------|----------|
|                              | 2002     | 2003     | 2004     | 2005     | 2006     | % Change | % Change |
| Actual EOS Credit Hours      | 8,200.50 | 8,790.39 | 9,734.50 | 9,079.50 | 9,295.70 | 2.4%     | 13.4%    |
| Actual EOS Headcount         | 2,028.00 | 2,298.00 | 2,496.00 | 2,373.00 | 2,337.00 | -1.5%    | 15.2%    |
| Credit Hours Per Student/EOS | 4.04     | 3.83     | 3.90     | 3.83     | 3.98     | 3.9%     | -1.5%    |

#### Summary

Credit Hours per Student at the Highland Lakes Campus increased 3.9% since the End of Session, Summer I 2005 and decreased 1.5% since the End of Session, Spring 2002.