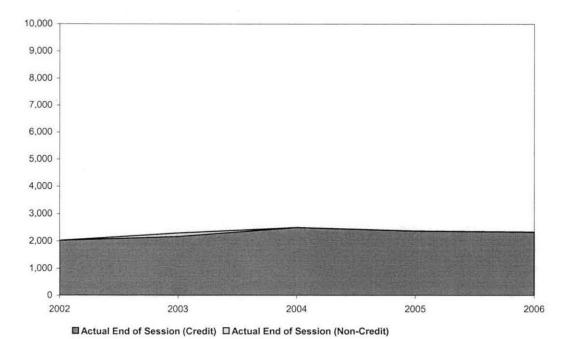

## Oakland Community College Official Enrollment Report - Student Headcount Summer I 2006 - End of Session Highland Lakes

|                                    |       |       |       |       |       | 1 Year   | 5 Year   |
|------------------------------------|-------|-------|-------|-------|-------|----------|----------|
|                                    | 2002  | 2003  | 2004  | 2005  | 2006  | % Change | % Change |
| Actual End of Session (Credit)     | 2,028 | 2,165 | 2,496 | 2,373 | 2,333 | -1.7%    | 15.0%    |
| Actual End of Session (Non-Credit) | 0     | 133   | 0     | 0     | 4     | N/A*     | NA**     |
| Actual End of Session Total        | 2,028 | 2,298 | 2,496 | 2,373 | 2,337 | -1.5%    | 15.2%    |

10,000 9,000 8,000 7,000 6,000 5,000 4,000 3,000 2,000 1,000 0 -2003 2004 2005 2002 2006

Student Headcount

#### Summary

The End of Session Student Headcount at the Highland Lakes Campus decreased 1.5% since Summer I 2005.

The five-year percentage of change shows a 15.2% increase from End of Session, Spring 2002.

Actual End of Session (Credit) Actual End of Session (Non-Credit)

\*\*Calculation not applicable due to division by zero rule.