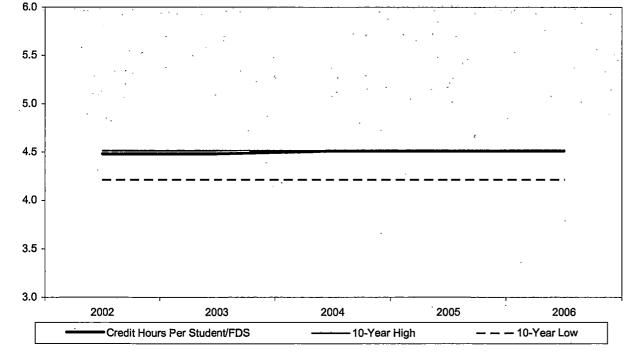

## Oakland Community College Official Enrollment Report - Credit Hours Per Student Summer I 2006 - End of Session Auburn Hills

|                              |           |           |           |           |           | 1 Year   | 5 Year   |
|------------------------------|-----------|-----------|-----------|-----------|-----------|----------|----------|
|                              | 2002      | 2003      | 2004      | 2005      | 2006      | % Change | % Change |
| Actual EOS Credit Hours      | 17,114.00 | 19,027.95 | 19,525.00 | 19,271.51 | 18,323.72 | -4.9%    | 7.1%     |
| Actual EOS Headcount         | 4,264.00  | 4,212.00  | 4,502.00  | 4,445.00  | 4,284.00  | -3.6%    | 0.5%     |
| Credit Hours Per Student/EOS | 4.01      | 4.52      | 4.34      | 4.34      | 4.28      | -1.4%    | 6.7%     |

Summary

Credit Hours per Student at the Auburn Hills Campus decreased 1.4% since the End of Session, Summer I 2005 and increased 6.7% since the End of Session, Spring 2002.