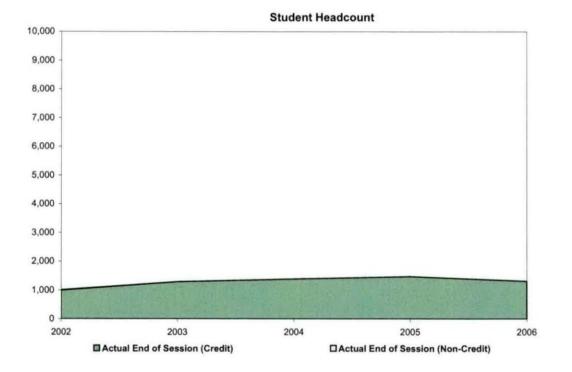

## Oakland Community College Official Enrollment Report - Student Headcount Summer I 2006 - End of Session Highland Lakes

|                                    |       |       |       |       |       | 1 Year   | 5 Year   |
|------------------------------------|-------|-------|-------|-------|-------|----------|----------|
|                                    | 2002  | 2003  | 2004  | 2005  | 2006  | % Change | % Change |
| Actual End of Session (Credit)     | 2,028 | 2,165 | 2,496 | 2,373 | 2,333 | -1.7%    | 15.0%    |
| Actual End of Session (Non-Credit) | 0     | 133   | 0     | 0     | 4     | N/A*     | NA**     |
| Actual End of Session Total        | 2,028 | 2,298 | 2,496 | 2,373 | 2,337 | -1.5%    | 15.2%    |

#### Summary

The End of Session Student Headcount at the Highland Lakes Campus decreased 1.5% since Summer I 2005.

The five-year percentage of change shows a 15.2% increase from End of Session, Spring 2002.

Actual End of Session (Credit) Actual End of Session (Non-Credit)

\*\*Calculation not applicable due to division by zero rule.