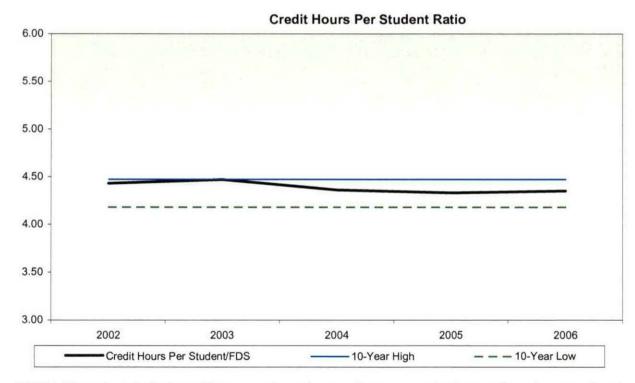

#### Credit Hours Per Student Ratio

#### Summary

The Credit Hours per Student decreased 0.9% since the End of Session, Summer I 2005 and increased 10.9% since the End of Session, Spring 2002.