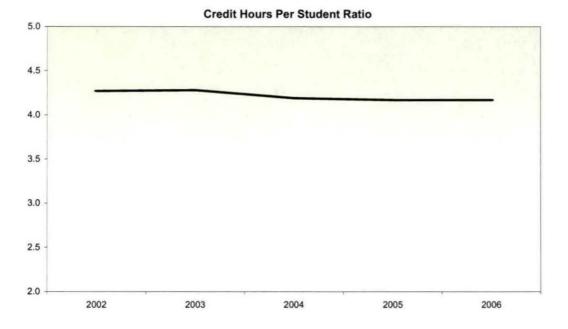

## Oakland Community College Official Enrollment Report - Credit Hours Per Student Summer I 2006 - End of Session Royal Oak

|                              |           |           |           |           |           | 1 Year   | 5 Year   |
|------------------------------|-----------|-----------|-----------|-----------|-----------|----------|----------|
|                              | 2002      | 2003      | 2004      | 2005      | 2006      | % Change | % Change |
| Actual EOS Credit Hours      | 14,230.00 | 14,680.00 | 15,031.00 | 14,100.00 | 14,190.00 | 0.6%     | -0.3%    |
| Actual EOS Headcount         | 3,330.00  | 3,429.00  | 3,587.00  | 3,385.00  | 3,403.00  | 0.5%     | 2.2%     |
| Credit Hours Per Student/EOS | 4.27      | 4.28      | 4.19      | 4.17      | 4.17      | 0.0%     | -2.3%    |

## Summary

Credit Hours per Student at the Royal Oak Campus remained the same since the End of Session, Summer I 2005 and decreased 2.3% since the End of Session, Spring 2002.