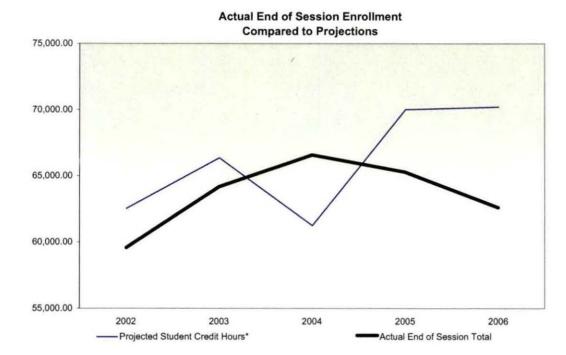

## Oakland Community College Official Enrollment Report - Student Credit Hours Summer I 2006 - End of Session College-Wide

|                                    |           |           |           |           |           | 1-Year   | 5-Year   |
|------------------------------------|-----------|-----------|-----------|-----------|-----------|----------|----------|
|                                    | 2002      | 2003      | 2004      | 2005      | 2006      | % Change | % Change |
| Projected Student Credit Hours*    | 62,536.00 | 66,350.00 | 61,243.00 | 70,003.00 | 70,198.00 | 0.3%     | 12.3%    |
| Actual End of Session (Credit)     | 57,933.50 | 60,922.50 | 63,727.50 | 61,139.50 | 59,785.00 | -2.2%    | 3.2%     |
| Actual End of Session (Non-Credit) | 1,639.00  | 3,245.54  | 2,845.56  | 4,134.11  | 2,810.68  | -32.0%   | 71.5%    |
| Actual End of Session Total        | 59,572.50 | 64,168.04 | 66,573.06 | 65,273.61 | 62,595.68 | -4.1%    | 5.1%     |
| % of Projected                     | 95.3%     | 96.7%     | 108.7%    | 93.2%     | 89.2%     |          |          |

#### Summary

Student Credit Hours, as of the End of Session, Summer I 2006, are 89.2% of the projection.

In comparison to the End of Session, Summer I 2005, credit hours decreased by 2.2%; non-credit hours decreased by 32%.

The five-year percentage of change shows a 3.2% increase in credit hours, and a 71.5% increase in non-credit hours.

\*Projections include credit, as well as non-credit courses and reflect estimated end of session targets.