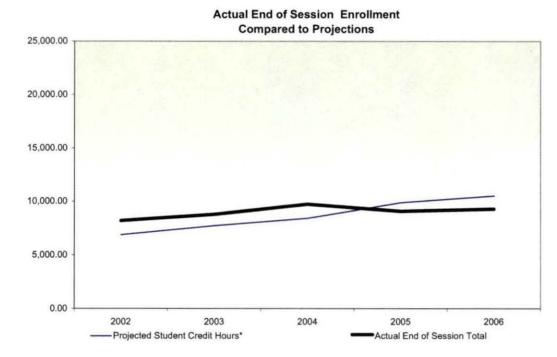

## Oakland Community College Official Enrollment Report - Student Credit Hours Summer I 2006 - End of Session Highland Lakes

|                                    |          |          |          |          |           | 1 Year   | 5 Year   |
|------------------------------------|----------|----------|----------|----------|-----------|----------|----------|
|                                    | 2002     | 2003     | 2004     | 2005     | 2006      | % Change | % Change |
| Projected Student Credit Hours*    | 6,895.00 | 7,740.00 | 8,431.00 | 9,896.00 | 10,521.00 | 6.3%     | 52.6%    |
| Actual End of Session (Credit)     | 8,200.50 | 8,775.50 | 9,734.50 | 9,079.50 | 9,294.00  | 2.4%     | 13.3%    |
| Actual End of Session (Non-Credit) | 0.00     | 14.89    | 0.00     | 0.00     | 1.70      | N/A**    | N/A**    |
| Actual End of Session Total        | 8,200.50 | 8,790.39 | 9,734.50 | 9,079.50 | 9,295.70  | 2.4%     | 13.4%    |
| % of Projected                     | 118.9%   | 113.6%   | 115.5%   | 91.7%    | 88.4%     |          |          |

#### Summary

As of the End of Session, Summer I 2006, Student Credit Hours at the Highland Lakes Campus are 88.4% of the projection.

In comparison to the End of Session, Summer I 2005, credit hours increased 2.4%, while non-credit hours went from 0 to 1.7. (Percentages could not be calculated.)

The five-year percentage of change shows a 13.3% increase in credit hours, as non-credit hours went from 0 to 1.7. (Percentages could not be calculated.)

\*Projections include credit, as well as non-credit courses and reflect estimated end of session targets. \*\*Calculation not applicable due to division by zero rule.