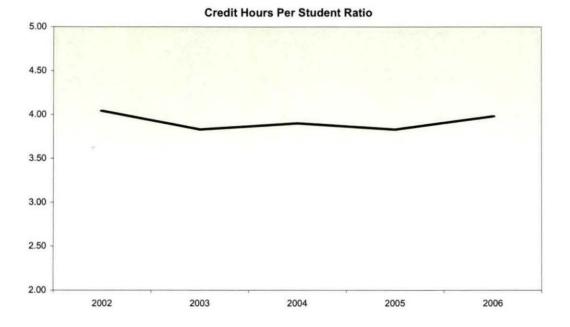

## Oakland Community College Official Enrollment Report - Credit Hours Per Student Summer I 2006 - End of Session Highland Lakes

|                              |          |          |          |          |          | 1 Year   | 5 Year   |
|------------------------------|----------|----------|----------|----------|----------|----------|----------|
|                              | 2002     | 2003     | 2004     | 2005     | 2006     | % Change | % Change |
| Actual EOS Credit Hours      | 8,200.50 | 8,790.39 | 9,734.50 | 9,079.50 | 9,295.70 | 2.4%     | 13.4%    |
| Actual EOS Headcount         | 2,028.00 | 2,298.00 | 2,496.00 | 2,373.00 | 2,337.00 | -1.5%    | 15.2%    |
| Credit Hours Per Student/EOS | 4.04     | 3.83     | 3.90     | 3.83     | 3.98     | 3.9%     | -1.5%    |

#### Summary

Credit Hours per Student at the Highland Lakes Campus increased 3.9% since the End of Session, Summer I 2005 and decreased 1.5% since the End of Session, Spring 2002.