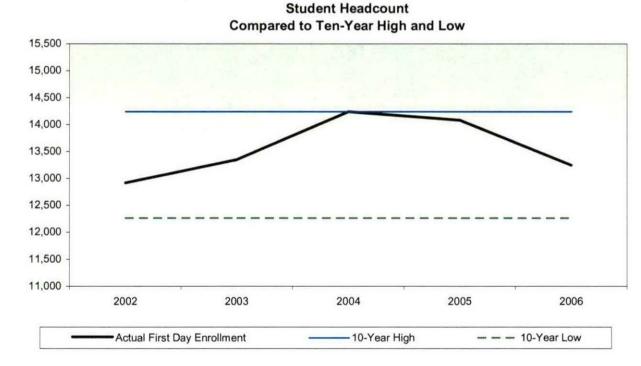

## Oakland Community College Offical Enrollment Report - Student Headcount Summer I 2006 - End of Session College-Wide

|                                    |        |        |        |        |        | 1 Year   | 5 Year   |
|------------------------------------|--------|--------|--------|--------|--------|----------|----------|
|                                    | 2002   | 2003   | 2004   | 2005   | 2006   | % Change | % Change |
| Projected Headcount*               | 19,000 | 18,000 | 15,830 | 16,193 | 17,548 | 8.4%     | -7.6%    |
| Actual End of Session (Credit)     | 14,299 | 12,978 | 13,664 | 13,158 | 12,748 | -3.1%    | -10.8%   |
| Actual End of Session (Non-Credit) | 822    | 1,214  | 1,382  | 1,660  | 1,561  | -6.0%    | 89.9%    |
| Actual End of Session Total        | 15,121 | 14,192 | 15,046 | 14,818 | 14,309 | -3.4%    | -5.4%    |
| % of Projected                     | 79.6%  | 78.8%  | 95.0%  | 91.5%  | 81.5%  |          |          |

#### Student Headcount

#### Summary

Student Headcount, as of the End of Session, Summer I 2006, is at 81.5% of the projection.

There was a 3.4% decrease in Headcount since Summer I of 2005.

There was a decrease in End of Session Student Headcount of 5.4% over the past five years.