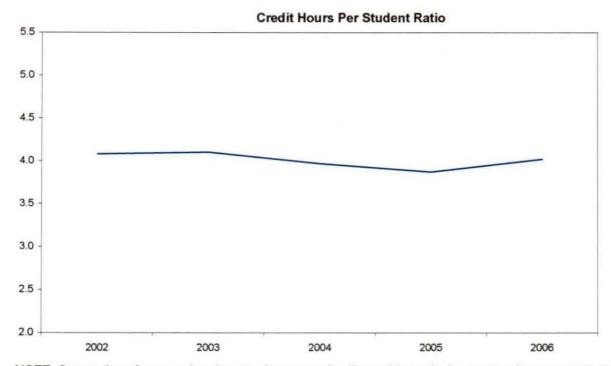

## Oakland Community College Official Enrollment Report - Credit Hours Per Student Summer I 2006 - End of Session College-Wide

|                              |           |           |           |           |           | 1 Year   | 5 Year   |
|------------------------------|-----------|-----------|-----------|-----------|-----------|----------|----------|
|                              | 2002      | 2003      | 2004      | 2005      | 2006      | % Change | % Change |
| Actual EOS Credit Hours      | 59,572.50 | 64,168.04 | 66,573.06 | 65,273.61 | 62,595.68 | -4.1%    | 5.1%     |
| Actual EOS Headcount         | 15,121.00 | 14,192.00 | 15,046.00 | 14,818.00 | 14,309.00 | -3.4%    | -5.4%    |
| Credit Hours Per Student/EOS | 3.94      | 4.52      | 4.42      | 4.41      | 4.37      | -0.9%    | 10.9%    |

#### Credit Hours Per Student Ratio

#### Summary

The Credit Hours per Student decreased 0.9% since the End of Session, Summer I 2005 and increased 10.9% since the End of Session, Spring 2002.