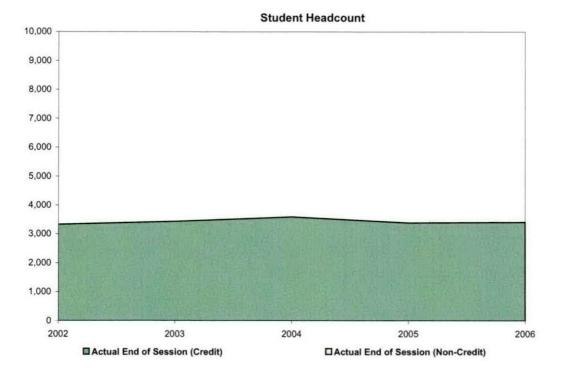

## Oakland Community College Official Enrollment Report - Student Headcount Summer I 2006 - End of Session Auburn Hills

|                                    |       |       |       |       |       | 1 Year   | 5 Year   |
|------------------------------------|-------|-------|-------|-------|-------|----------|----------|
|                                    | 2002  | 2003  | 2004  | 2005  | 2006  | % Change | % Change |
| Actual End of Session (Credit)     | 3,734 | 3,835 | 4,048 | 3,774 | 3,690 | -2.2%    | -1.2%    |
| Actual End of Session (Non-Credit) | 530   | 377   | 454   | 671   | 594   | -11.5%   | 12.1%    |
| Actual End of Session Total        | 4,264 | 4,212 | 4,502 | 4,445 | 4,284 | -3.6%    | 0.5%     |

#### Summary

The End of Session Student Headcount at the Auburn Hills Campus decreased 3.6% since Summer I 2005.

The five-year percentage of change shows a 0.5% increase from End of Session, Spring 2002.