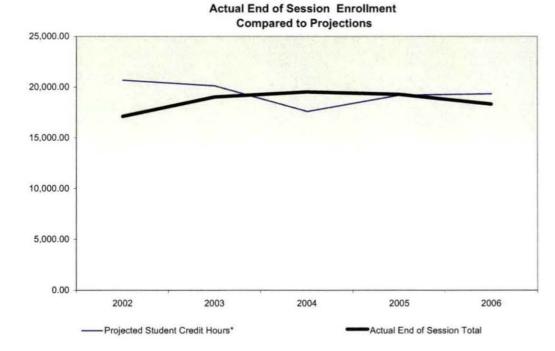

## Oakland Community College Official Enrollment Report - Student Credit Hours Summer I 2006 - End of Session Auburn Hills

|                                    |           |           |           |           |           | 1 Year   | 5 Year   |
|------------------------------------|-----------|-----------|-----------|-----------|-----------|----------|----------|
|                                    | 2002      | 2003      | 2004      | 2005      | 2006      | % Change | % Change |
| Projected Student Credit Hours*    | 20,661.00 | 20,115.00 | 17,594.00 | 19,189.00 | 19,324.00 | 0.7%     | -6.5%    |
| Actual End of Session (Credit)     | 16,010.00 | 16,597.00 | 17,596.00 | 16,396.00 | 16,262.00 | -0.8%    | 1.6%     |
| Actual End of Session (Non-Credit) | 1,104.00  | 2,430.95  | 1,929.00  | 2,875.51  | 2,061.72  | -28.3%   | 86.8%    |
| Actual End of Session Total        | 17,114.00 | 19,027.95 | 19,525.00 | 19,271.51 | 18,323.72 | -4.9%    | 7.1%     |
| % of Projected                     | 82.8%     | 94.6%     | 111.0%    | 100.4%    | 94.8%     |          |          |

#### Summary

As of the End of Session, Summer I 2006, Student Credit Hours at the Auburn Hills Campus are 94.8% of the projection.

In comparison to the End of Session, Summer I 2005, credit hours decreased 0.8%; non-credit hours have decreased by 28.3%.

The five-year percentage of change shows a 1.6% increase in credit hours, and a 86.8% increase in non-credit hours.

\*Projections include credit, as well as non-credit courses and reflect estimated end of session targets.