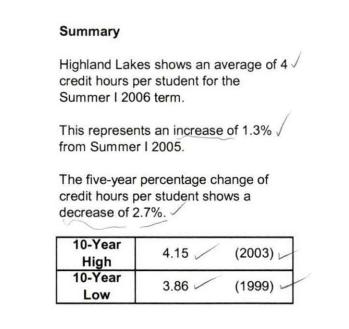

#### Summary

As of the End of Session, Summer I 2006, Student Credit Hours at the Highland Lakes Campus are 88.4% of the projection.

In comparison to the End of Session, Summer I 2005, credit hours increased 2.4%, while non-credit hours went from 0 to 1.7. (Percentages could not be calculated.)

The five-year percentage of change shows a 13.3% increase in credit hours, as non-credit hours went from 0 to 1.7. (Percentages could not be calculated.)

\*Projections include credit, as well as non-credit courses and reflect estimated end of session targets. \*\*Calculation not applicable due to division by zero rule.