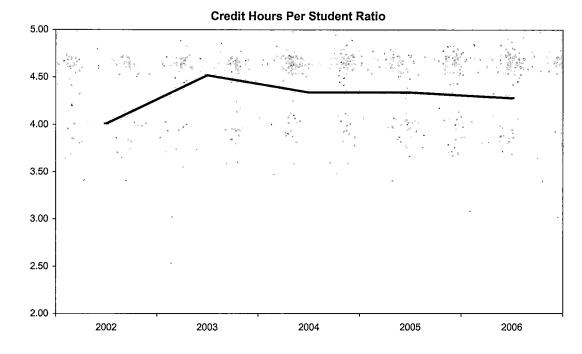

## Oakland Community College Official Enrollment Report - Credit Hours Per Student Summer I 2006 - End of Session College-Wide

|                              |           |           |           |           |           | 1 Year   | 5 Year   |
|------------------------------|-----------|-----------|-----------|-----------|-----------|----------|----------|
|                              | 2002      | 2003      | 2004      | 2005      | 2006      | % Change | % Change |
| Actual EOS Credit Hours      | 59,572.50 | 64,168.04 | 66,573.06 | 65,273.61 | 62,595.68 | -4.1%    | 5.1%     |
| Actual EOS Headcount         | 15,121.00 | 14,192.00 | 15,046.00 | 14,818.00 | 14,309.00 | -3.4%    | -5.4%    |
| Credit Hours Per Student/EOS | 3.94      | 4.52      | 4.42      | 4.41      | 4.37      | -0.9%    | 10.9%    |

#### Credit Hours Per Student Ratio

#### Summary

The Credit Hours per Student decreased 0.9% since the End of Session, Summer I 2005 and increased 10.9% since the End of Session, Spring 2002.