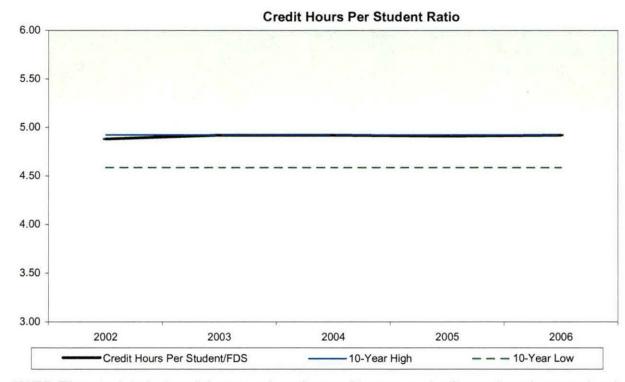

## Oakland Community College Official Enrollment Report - Credit Hours Per Student Summer I 2006 - End of Session Auburn Hills

|                              |           |           |           |           |           | 1 Year   | 5 Year   |
|------------------------------|-----------|-----------|-----------|-----------|-----------|----------|----------|
|                              | 2002      | 2003      | 2004      | 2005      | 2006      | % Change | % Change |
| Actual EOS Credit Hours      | 17,114.00 | 19,027.95 | 19,525.00 | 19,271.51 | 18,323.72 | -4.9%    | 7.1%     |
| Actual EOS Headcount         | 4,264.00  | 4,212.00  | 4,502.00  | 4,445.00  | 4,284.00  | -3.6%    | 0.5%     |
| Credit Hours Per Student/EOS | 4.01      | 4.52      | 4.34      | 4.34      | 4.28      | -1.4%    | 6.7%     |

Summary

Credit Hours per Student at the Auburn Hills Campus decreased 1.4% since the End of Session, Summer I 2005 and increased 6.7% since the End of Session, Spring 2002.