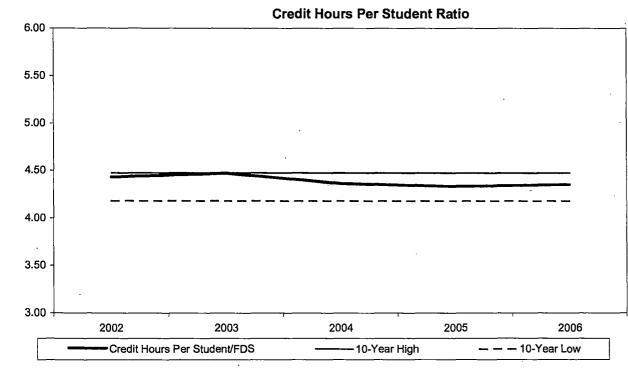

## Oakland Community College Official Enrollment Report - Credit Hours Per Student Summer I 2006 - End of Session College-Wide

|                              |           |           |           |           |           | 1 Year   | 5 Year   |
|------------------------------|-----------|-----------|-----------|-----------|-----------|----------|----------|
|                              | 2002      | 2003      | 2004      | 2005      | 2006      | % Change | % Change |
| Actual EOS Credit Hours      | 59,572.50 | 64,168.04 | 66,573.06 | 65,273.61 | 62,595.68 | -4.1%    | 5.1%     |
| Actual EOS Headcount         | 15,121.00 | 14,192.00 | 15,046.00 | 14,818.00 | 14,309.00 | -3.4%    | -5.4%    |
| Credit Hours Per Student/EOS | 3.94      | 4.52      | 4.42      | 4.41      | 4.37      | -0.9%    | 10.9%    |

#### Credit Hours Per Student Ratio

#### Summary

The Credit Hours per Student decreased 0.9% since the End of Session, Summer I 2005 and increased 10.9% since the End of Session, Spring 2002.