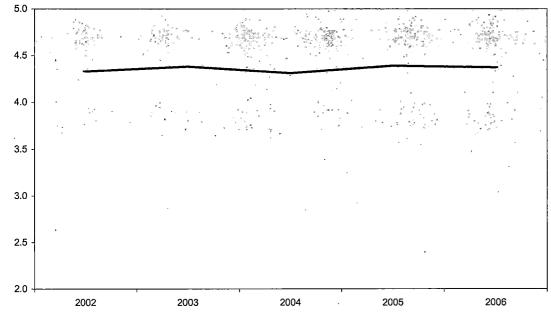

## Oakland Community College Official Enrollment Report - Credit Hours Per Student Spring 2006 - End of Session Southfield

|                              |          |          |          |          |          | 1 Year   | 5 Year   |
|------------------------------|----------|----------|----------|----------|----------|----------|----------|
|                              | 2002     | 2003     | 2004     | 2005     | 2006     | % Change | % Change |
| Actual EOS Credit Hours      | 4,361.00 | 5,650.00 | 5,989.00 | 6,464.00 | 5,742.00 | -11.2%   | 31.7%    |
| Actual EOS Headcount         | 1,006.00 | 1,289.00 | 1,388.00 | 1,471.00 | 1,313.00 | -10.7%   | 30.5%    |
| Credit Hours Per Student/EOS | 4.33     | 4.38     | 4.31     | 4.39     | 4.37     | -0.5%    | 0.9%     |

#### Summary

Credit Hours per Student at the Southfield Campus decreased 0.5% since the End of Session, Summer I 2005 and increased 0.9% since the End of Session, Spring 2002.