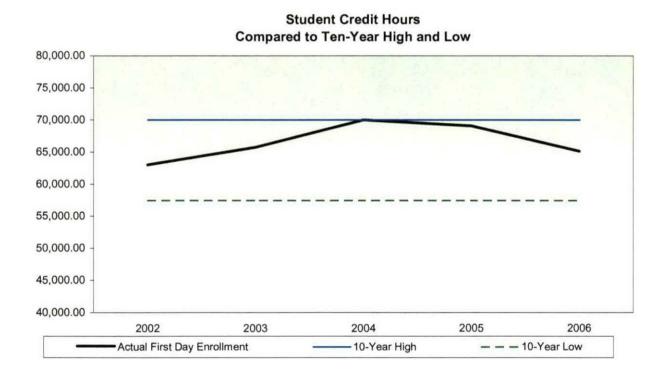

## Oakland Community College Official Enrollment Report - Student Credit Hours Summer I 2006 - End of Session College-Wide

|                                    |           |           |           |           |           | 1-Year   | 5-Year   |
|------------------------------------|-----------|-----------|-----------|-----------|-----------|----------|----------|
|                                    | 2002      | 2003      | 2004      | 2005      | 2006      | % Change | % Change |
| Projected Student Credit Hours*    | 62,536.00 | 66,350.00 | 61,243.00 | 70,003.00 | 70,198.00 | 0.3%     | 12.3%    |
| Actual End of Session (Credit)     | 57,933.50 | 60,922.50 | 63,727.50 | 61,139.50 | 59,785.00 | -2.2%    | 3.2%     |
| Actual End of Session (Non-Credit) | 1,639.00  | 3,245.54  | 2,845.56  | 4,134.11  | 2,810.68  | -32.0%   | 71.5%    |
| Actual End of Session Total        | 59,572.50 | 64,168.04 | 66,573.06 | 65,273.61 | 62,595.68 | -4.1%    | 5.1%     |
| % of Projected                     | 95.3%     | 96.7%     | 108.7%    | 93.2%     | 89.2%     |          |          |

#### Summary

Student Credit Hours, as of the End of Session, Summer I 2006, are 89.2% of the projection.

In comparison to the End of Session, Summer I 2005, credit hours decreased by 2.2%; non-credit hours decreased by 32%.

The five-year percentage of change shows a 3.2% increase in credit hours, and a 71.5% increase in non-credit hours.

\*Projections include credit, as well as non-credit courses and reflect estimated end of session targets.