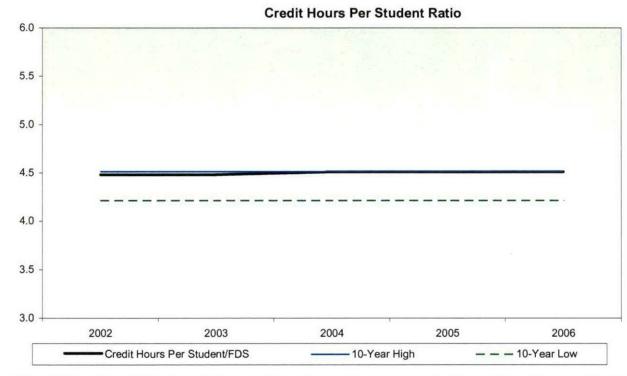

## Oakland Community College Official Enrollment Report - Credit Hours Per Student Summer I 2006 - End of Session College-Wide

|                              |           |           |           |           |           | 1 Year   | 5 Year   |
|------------------------------|-----------|-----------|-----------|-----------|-----------|----------|----------|
|                              | 2002      | 2003      | 2004      | 2005      | 2006      | % Change | % Change |
| Actual EOS Credit Hours      | 59,572.50 | 64,168.04 | 66,573.06 | 65,273.61 | 62,595.68 | -4.1%    | 5.1%     |
| Actual EOS Headcount         | 15,121.00 | 14,192.00 | 15,046.00 | 14,818.00 | 14,309.00 | -3.4%    | -5.4%    |
| Credit Hours Per Student/EOS | 3.94      | 4.52      | 4.42      | 4.41      | 4.37      | -0.9%    | 10.9%    |

#### Credit Hours Per Student Ratio

#### Summary

The Credit Hours per Student decreased 0.9% since the End of Session, Summer I 2005 and increased 10.9% since the End of Session, Spring 2002.