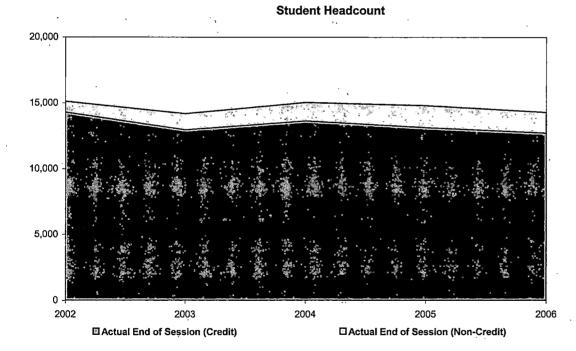

## Oakland Community College Offical Enrollment Report - Student Headcount Summer I 2006 - End of Session College-Wide

|                                    |        |        |        |        |        | 1 Year   | 5 Year   |
|------------------------------------|--------|--------|--------|--------|--------|----------|----------|
|                                    | 2002   | 2003   | 2004   | 2005   | 2006   | % Change | % Change |
| Projected Headcount*               | 19,000 | 18,000 | 15,830 | 16,193 | 17,548 | 8.4%     | -7.6%    |
| Actual End of Session (Credit)     | 14,299 | 12,978 | 13,664 | 13,158 | 12,748 | -3.1%    | -10.8%   |
| Actual End of Session (Non-Credit) | 822    | 1,214  | 1,382  | 1,660  | 1,561  | -6.0%    | 89.9%    |
| Actual End of Session Total        | 15,121 | 14,192 | 15,046 | 14,818 | 14,309 | -3.4%    | -5.4%    |
| % of Projected                     | 79.6%  | 78.8%  | 95.0%  | 91.5%  | 81.5%  |          |          |

#### Student Headcount

#### Summary

Student Headcount, as of the End of Session, Summer I 2006, is at 81.5% of the projection.

There was a 3.4% decrease in Headcount since Summer I of 2005.

There was a decrease in End of Session Student Headcount of 5.4% over the past five years.

\*Projections include credit, as well as non-credit courses and reflect estimated end of session targets. NOTE: Summation of campus headcounts do not equal college totals due to attendance at more than one campus.