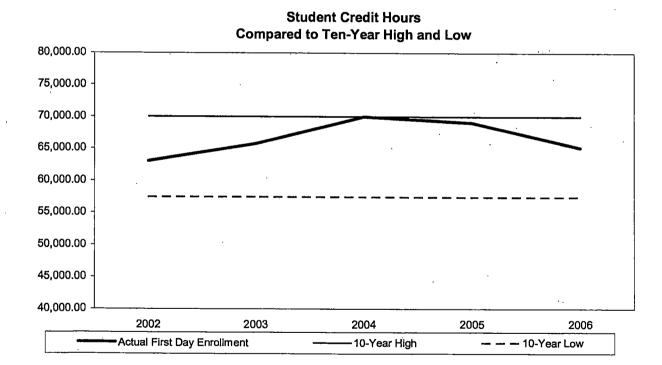

## Oakland Community College Official Enrollment Report - Student Credit Hours Summer I 2006 - End of Session College-Wide

|                                    |           |           |           |           |           | 1-Year   | 5-Year   |
|------------------------------------|-----------|-----------|-----------|-----------|-----------|----------|----------|
|                                    | 2002      | 2003      | 2004      | 2005      | 2006      | % Change | % Change |
| Projected Student Credit Hours*    | 62,536.00 | 66,350.00 | 61,243.00 | 70,003.00 | 70,198.00 | 0.3%     | 12.3%    |
| Actual End of Session (Credit)     | 57,933.50 | 60,922.50 | 63,727.50 | 61,139.50 | 59,785.00 | -2.2%    | 3.2%     |
| Actual End of Session (Non-Credit) | 1,639.00  | 3,245.54  | 2,845.56  | 4,134.11  | 2,810.68  | -32.0%   | 71.5%    |
| Actual End of Session Total        | 59,572.50 | 64,168.04 | 66,573.06 | 65,273.61 | 62,595.68 | -4.1%    | 5.1%     |
| % of Projected                     | 95.3%     | 96.7%     | 108.7%    | 93.2%     | 89.2%     |          |          |

#### Summary

Student Credit Hours, as of the End of Session, Summer I 2006, are 89.2% of the projection.

In comparison to the End of Session, Summer I 2005, credit hours decreased by 2.2%; non-credit hours decreased by 32%.

The five-year percentage of change shows a 3.2% increase in credit hours, and a 71.5% increase in non-credit hours.

\*Projections include credit, as well as non-credit courses and reflect estimated end of session targets.