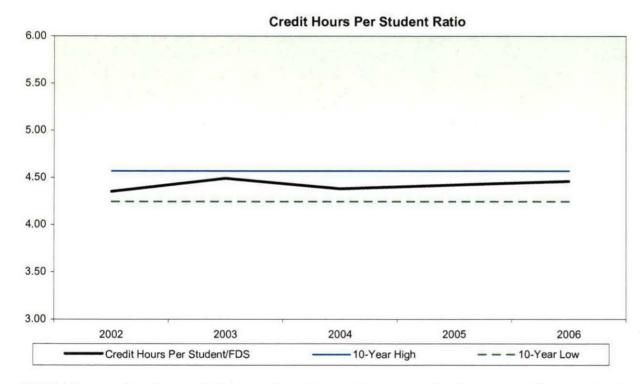

**Credit Hours Per Student Ratio** 

Summary

Credit Hours per Student at the Orchard Ridge Campus increased 1.3% since the End of Session, Summer I 2005 and decreased 4.1% since the End of Session, Spring 2002.