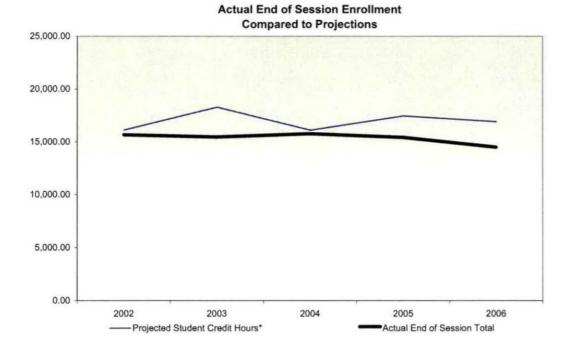

## Oakland Community College Official Enrollment Report - Student Credit Hours Summer I 2006 - End of Session Orchard Ridge

|                                    |           |           |           |           |           | 1 Year   | 5 Year   |
|------------------------------------|-----------|-----------|-----------|-----------|-----------|----------|----------|
|                                    | 2002      | 2003      | 2004      | 2005      | 2006      | % Change | % Change |
| Projected Student Credit Hours*    | 16,118.00 | 18,281.00 | 16,106.00 | 17,451.00 | 16,895.00 | -3.2%    | 4.8%     |
| Actual End of Session (Credit)     | 15,216.00 | 15,192.00 | 15,364.00 | 15,094.00 | 14,293.00 | -5.3%    | -6.1%    |
| Actual End of Session (Non-Credit) | 451.00    | 274.28    | 399.41    | 325.29    | 197.53    | -39.3%   | -56.2%   |
| Actual End of Session Total        | 15,667.00 | 15,466.28 | 15,763.41 | 15,419.29 | 14,490.53 | -6.0%    | -7.5%    |
| % of Projected                     | 97.2%     | 84.6%     | 97.9%     | 88.4%     | 85.8%     |          |          |

#### Summary

As of the End of Session, Summer I 2006, Student Credit Hours at the Orchard Ridge Campus are 85.8% of the projection.

In comparison to the End of Session, Summer I 2005, credit hours decreased 5.3%; non-credit hours have decreased by 39.3%.

The five-year percentage of change shows a 6.1% decrease in credit hours, and a 56.2% decrease in non-credit hours.

\*Projections include credit, as well as non-credit courses and reflect estimated end of session targets.