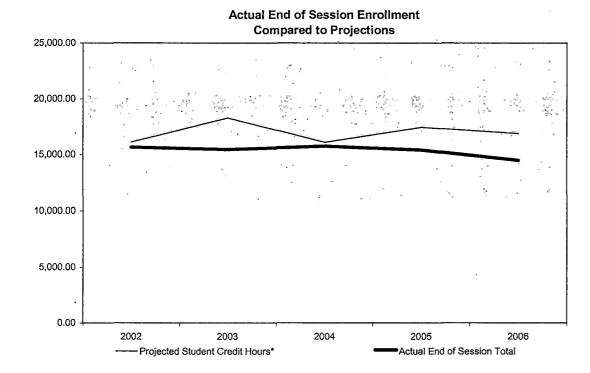

## Oakland Community College Official Enrollment Report - Student Credit Hours Summer I 2006 - End of Session College-Wide

|                                    |           |           |           |           |           | 1-Year   | 5-Year   |
|------------------------------------|-----------|-----------|-----------|-----------|-----------|----------|----------|
|                                    | 2002      | 2003      | 2004      | 2005      | 2006      | % Change | % Change |
| Projected Student Credit Hours*    | 62,536.00 | 66,350.00 | 61,243.00 | 70,003.00 | 70,198.00 | 0.3%     | 12.3%    |
| Actual End of Session (Credit)     | 57,933.50 | 60,922.50 | 63,727.50 | 61,139.50 | 59,785.00 | -2.2%    | 3.2%     |
| Actual End of Session (Non-Credit) | 1,639.00  | 3,245.54  | 2,845.56  | 4,134.11  | 2,810.68  | -32.0%   | 71.5%    |
| Actual End of Session Total        | 59,572.50 | 64,168.04 | 66,573.06 | 65,273.61 | 62,595.68 | -4.1%    | 5.1%     |
| % of Projected                     | 95.3%     | 96.7%     | 108.7%    | 93.2%     | 89.2%     |          |          |

#### Summary

Student Credit Hours, as of the End of Session, Summer I 2006, are 89.2% of the projection.

In comparison to the End of Session, Summer I 2005, credit hours decreased by 2.2%; non-credit hours decreased by 32%.

The five-year percentage of change shows a 3.2% increase in credit hours, and a 71.5% increase in non-credit hours.

\*Projections include credit, as well as non-credit courses and reflect estimated end of session targets.