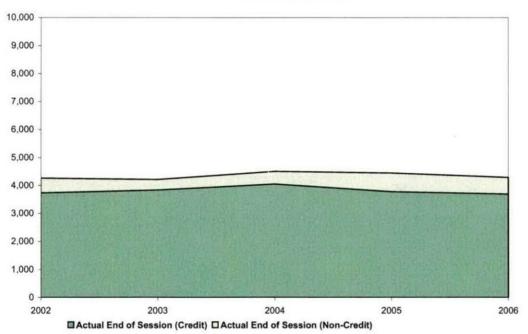

## Oakland Community College Official Enrollment Report - Student Headcount Summer I 2006 - End of Session Auburn Hills

|                                    |       |       |       |       |       | 1 Year   | 5 Year   |
|------------------------------------|-------|-------|-------|-------|-------|----------|----------|
|                                    | 2002  | 2003  | 2004  | 2005  | 2006  | % Change | % Change |
| Actual End of Session (Credit)     | 3,734 | 3,835 | 4,048 | 3,774 | 3,690 | -2.2%    | -1.2%    |
| Actual End of Session (Non-Credit) | 530   | 377   | 454   | 671   | 594   | -11.5%   | 12.1%    |
| Actual End of Session Total        | 4,264 | 4,212 | 4,502 | 4,445 | 4,284 | -3.6%    | 0.5%     |

#### Student Headcount

#### Summary

The End of Session Student Headcount at the Auburn Hills Campus decreased 3.6% since Summer I 2005.

The five-year percentage of change shows a 0.5% increase from End of Session, Spring 2002.