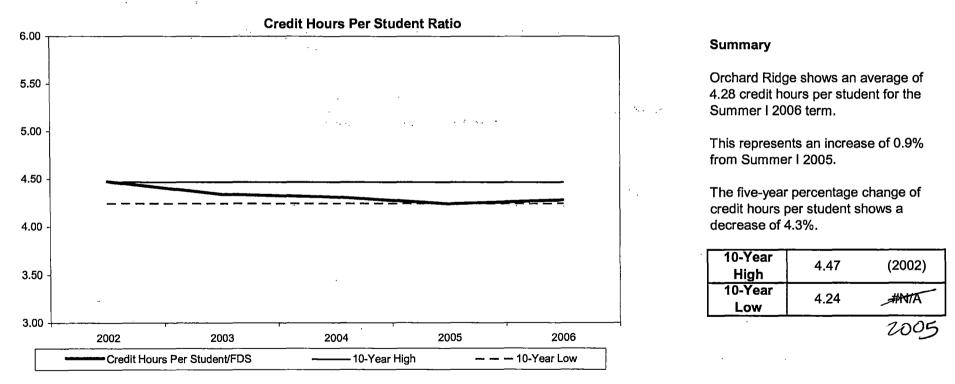

## Oakland Community College Official Enrollment Report - Credit Hours Per Student Summer I 2006 - End of Session Orchard Ridge

|                              |           |           |           |           |           | 1 Year   | 5 Year   |
|------------------------------|-----------|-----------|-----------|-----------|-----------|----------|----------|
|                              | 2002      | 2003      | 2004      | 2005      | 2006      | % Change | % Change |
| Actual EOS Credit Hours      | 15,667.00 | 15,466.28 | 15,763.41 | 15,419.29 | 14,490.53 | -6.0%    | -7.5%    |
| Actual EOS Headcount         | 3,822.00  | 3,955.00  | 4,096.00  | 3,975.00  | 3,684.00  | -7.3%    | -3.6%    |
| Credit Hours Per Student/EOS | 4.10      | 3.91      | 3.85      | 3.88      | 3.93      | 1.3%     | -4.1%    |

**Credit Hours Per Student Ratio** 

Summary

Credit Hours per Student at the Orchard Ridge Campus increased 1.3% since the End of Session, Summer I 2005 and decreased 4.1% since the End of Session, Spring 2002.