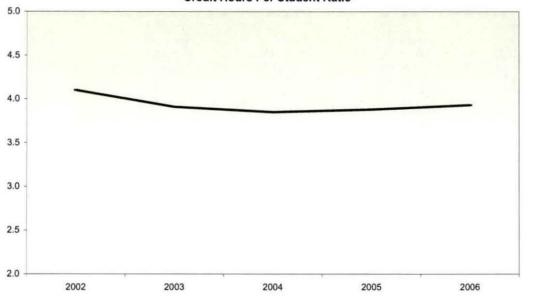

## Oakland Community College Official Enrollment Report - Credit Hours Per Student Summer I 2006 - End of Session Orchard Ridge

|                              |           |           |           |           |           | 1 Year   | 5 Year   |
|------------------------------|-----------|-----------|-----------|-----------|-----------|----------|----------|
|                              | 2002      | 2003      | 2004      | 2005      | 2006      | % Change | % Change |
| Actual EOS Credit Hours      | 15,667.00 | 15,466.28 | 15,763.41 | 15,419.29 | 14,490.53 | -6.0%    | -7.5%    |
| Actual EOS Headcount         | 3,822.00  | 3,955.00  | 4,096.00  | 3,975.00  | 3,684.00  | -7.3%    | -3.6%    |
| Credit Hours Per Student/EOS | 4.10      | 3.91      | 3.85      | 3.88      | 3.93      | 1.3%     | -4.1%    |

**Credit Hours Per Student Ratio** 

Summary

Credit Hours per Student at the Orchard Ridge Campus increased 1.3% since the End of Session, Summer I 2005 and decreased 4.1% since the End of Session, Spring 2002.