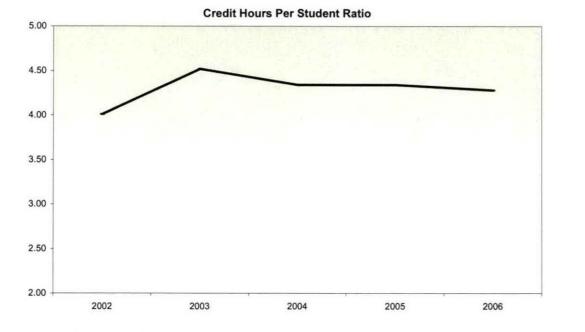

## Oakland Community College Official Enrollment Report - Credit Hours Per Student Summer I 2006 - End of Session College-Wide

|                              |           |           |           |           |           | 1 Year   | 5 Year   |
|------------------------------|-----------|-----------|-----------|-----------|-----------|----------|----------|
|                              | 2002      | 2003      | 2004      | 2005      | 2006      | % Change | % Change |
| Actual EOS Credit Hours      | 59,572.50 | 64,168.04 | 66,573.06 | 65,273.61 | 62,595.68 | -4.1%    | 5.1%     |
| Actual EOS Headcount         | 15,121.00 | 14,192.00 | 15,046.00 | 14,818.00 | 14,309.00 | -3.4%    | -5.4%    |
| Credit Hours Per Student/EOS | 3.94      | 4.52      | 4.42      | 4.41      | 4.37      | -0.9%    | 10.9%    |

#### Credit Hours Per Student Ratio

#### Summary

The Credit Hours per Student decreased 0.9% since the End of Session, Summer I 2005 and increased 10.9% since the End of Session, Spring 2002.