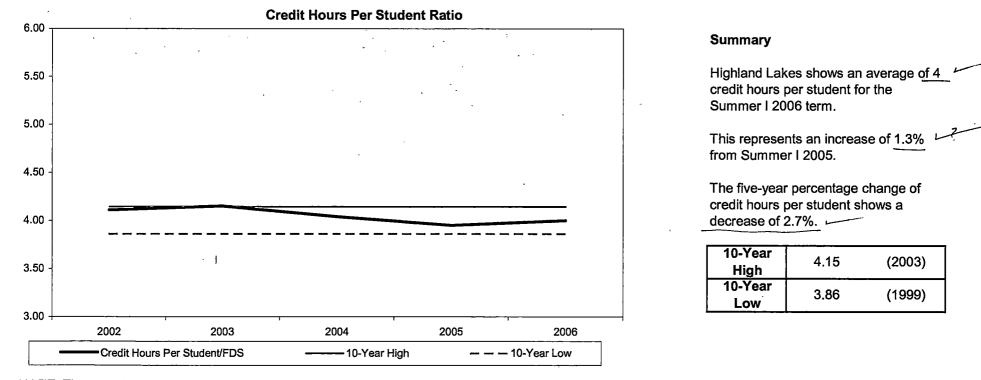

## Oakland Community College Official Enrollment Report - Credit Hours Per Student Summer I 2006 - End of Session Highland Lakes

|                              |          |          |          |          |          | 1 Year   | 5 Year   |
|------------------------------|----------|----------|----------|----------|----------|----------|----------|
|                              | 2002     | 2003     | 2004     | 2005     | 2006     | % Change | % Change |
| Actual EOS Credit Hours      | 8,200.50 | 8,790.39 | 9,734.50 | 9,079.50 | 9,295.70 | 2.4%     | 13.4%    |
| Actual EOS Headcount         | 2,028.00 | 2,298.00 | 2,496.00 | 2,373.00 | 2,337.00 | -1.5%    | 15.2%    |
| Credit Hours Per Student/EOS | 4.04     | 3.83     | 3.90     | 3.83     | 3.98     | 3.9%     | -1.5%    |

#### Summary

Credit Hours per Student at the Highland Lakes Campus increased 3.9% since the End of Session, Summer I 2005 and decreased 1.5% since the End of Session, Spring 2002.