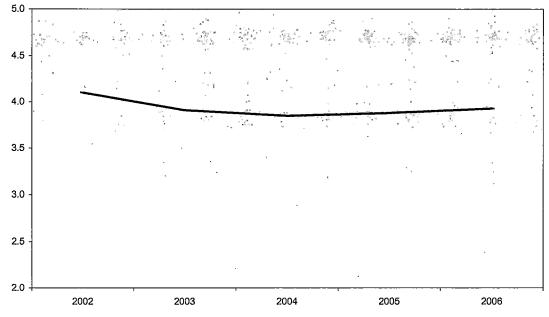

## Oakland Community College Official Enrollment Report - Credit Hours Per Student Summer I 2006 - End of Session Orchard Ridge

|                              |           |           |           |           |           | 1 Year   | 5 Year   |
|------------------------------|-----------|-----------|-----------|-----------|-----------|----------|----------|
|                              | 2002      | 2003      | 2004      | 2005      | 2006      | % Change | % Change |
| Actual EOS Credit Hours      | 15,667.00 | 15,466.28 | 15,763.41 | 15,419.29 | 14,490.53 | -6.0%    | -7.5%    |
| Actual EOS Headcount         | 3,822.00  | 3,955.00  | 4,096.00  | 3,975.00  | 3,684.00  | -7.3%    | -3.6%    |
| Credit Hours Per Student/EOS | 4.10      | 3.91      | 3.85      | 3.88      | 3.93      | 1.3%     | -4.1%    |

**Credit Hours Per Student Ratio** 

Summary

Credit Hours per Student at the Orchard Ridge Campus increased 1.3% since the End of Session, Summer I 2005 and decreased 4.1% since the End of Session, Spring 2002.