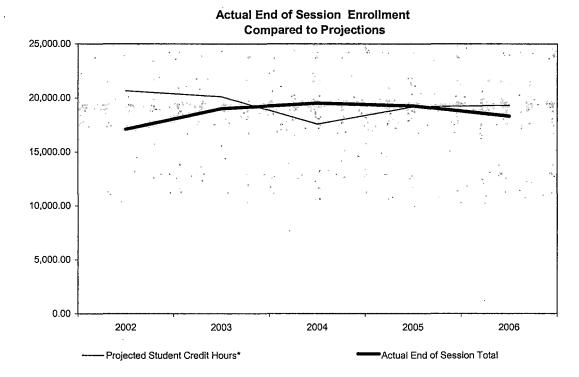

## Oakland Community College Official Enrollment Report - Student Credit Hours Summer I 2006 - End of Session Highland Lakes

|                                    |          |          |          |          |           | 1 Year   | 5 Year   |
|------------------------------------|----------|----------|----------|----------|-----------|----------|----------|
|                                    | 2002     | 2003     | 2004     | 2005     | 2006      | % Change | % Change |
| Projected Student Credit Hours*    | 6,895.00 | 7,740.00 | 8,431.00 | 9,896.00 | 10,521.00 | 6.3%     | 52.6%    |
| Actual End of Session (Credit)     | 8,200.50 | 8,775.50 | 9,734.50 | 9,079.50 | 9,294.00  | 2.4%     | 13.3%    |
| Actual End of Session (Non-Credit) | 0.00     | 14.89    | 0.00     | 0.00     | 1.70      | N/A**    | N/A**    |
| Actual End of Session Total        | 8,200.50 | 8,790.39 | 9,734.50 | 9,079.50 | 9,295.70  | 2.4%     | 13.4%    |
| % of Projected                     | 118.9%   | 113.6%   | 115.5%   | 91.7%    | 88.4%     |          |          |

#### Summary

As of the End of Session, Summer I 2006, Student Credit Hours at the Highland Lakes Campus are 88.4% of the projection.

In comparison to the End of Session, Summer I 2005, credit hours increased 2.4%, while non-credit hours went from 0 to 1.7. (Percentages could not be calculated.)

The five-year percentage of change shows a 13.3% increase in credit hours, as non-credit hours went from 0 to 1.7. (Percentages could not be calculated.)

\*Projections include credit, as well as non-credit courses and reflect estimated end of session targets. \*\*Calculation not applicable due to division by zero rule.