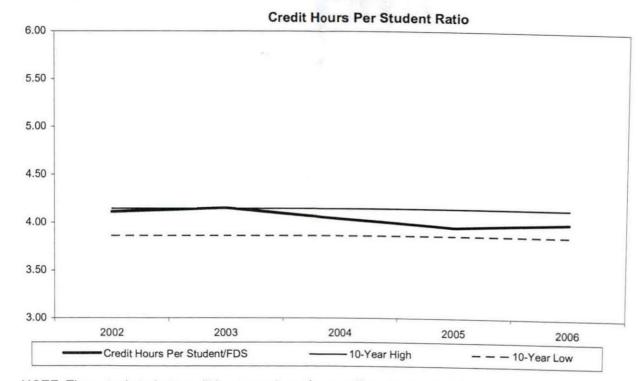

## Oakland Community College Official Enrollment Report - Credit Hours Per Student Summer I 2006 - End of Session Orchard Ridge

|                              |           |           |           |           |           | 1 Year   | 5 Year   |
|------------------------------|-----------|-----------|-----------|-----------|-----------|----------|----------|
|                              | 2002      | 2003      | 2004      | 2005      | 2006      | % Change | % Change |
| Actual EOS Credit Hours      | 15,667.00 | 15,466.28 | 15,763.41 | 15,419.29 | 14,490.53 | -6.0%    | -7.5%    |
| Actual EOS Headcount         | 3,822.00  | 3,955.00  | 4,096.00  | 3,975.00  | 3,684.00  | -7.3%    | -3.6%    |
| Credit Hours Per Student/EOS | 4.10      | 3.91      | 3.85      | 3.88      | 3.93      | 1.3%     | -4.1%    |

**Credit Hours Per Student Ratio** 

Summary

Credit Hours per Student at the Orchard Ridge Campus increased 1.3% since the End of Session, Summer I 2005 and decreased 4.1% since the End of Session, Spring 2002.