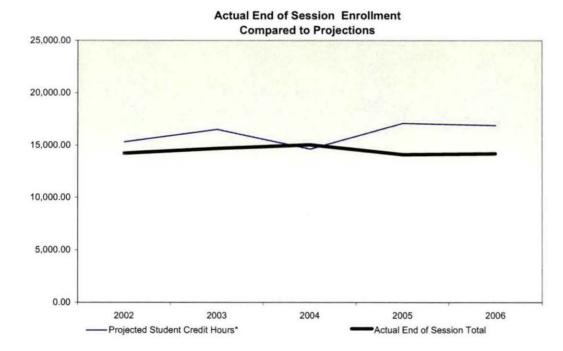

## Oakland Community College Official Enrollment Report - Student Credit Hours Summer I 2006 - End of Session College-Wide

|                                    |           |           |           |           |           | 1-Year   | 5-Year   |
|------------------------------------|-----------|-----------|-----------|-----------|-----------|----------|----------|
|                                    | 2002      | 2003      | 2004      | 2005      | 2006      | % Change | % Change |
| Projected Student Credit Hours*    | 62,536.00 | 66,350.00 | 61,243.00 | 70,003.00 | 70,198.00 | 0.3%     | 12.3%    |
| Actual End of Session (Credit)     | 57,933.50 | 60,922.50 | 63,727.50 | 61,139.50 | 59,785.00 | -2.2%    | 3.2%     |
| Actual End of Session (Non-Credit) | 1,639.00  | 3,245.54  | 2,845.56  | 4,134.11  | 2,810.68  | -32.0%   | 71.5%    |
| Actual End of Session Total        | 59,572.50 | 64,168.04 | 66,573.06 | 65,273.61 | 62,595.68 | -4.1%    | 5.1%     |
| % of Projected                     | 95.3%     | 96.7%     | 108.7%    | 93.2%     | 89.2%     |          |          |

#### Summary

Student Credit Hours, as of the End of Session, Summer I 2006, are 89.2% of the projection.

In comparison to the End of Session, Summer I 2005, credit hours decreased by 2.2%; non-credit hours decreased by 32%.

The five-year percentage of change shows a 3.2% increase in credit hours, and a 71.5% increase in non-credit hours.

\*Projections include credit, as well as non-credit courses and reflect estimated end of session targets.