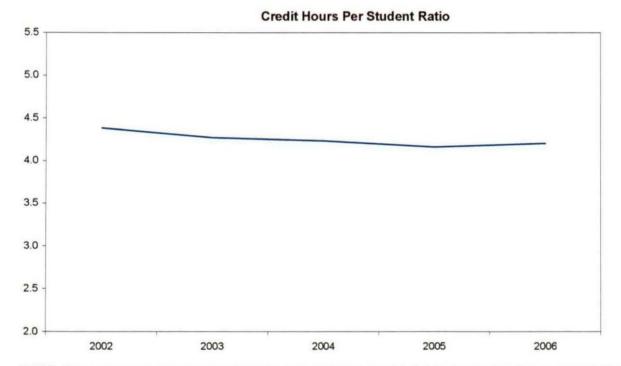

## Oakland Community College Official Enrollment Report - Credit Hours Per Student Summer I 2006 - End of Session Auburn Hills

|                              |           |           |           |           |           | 1 Year   | 5 Year   |
|------------------------------|-----------|-----------|-----------|-----------|-----------|----------|----------|
|                              | 2002      | 2003      | 2004      | 2005      | 2006      | % Change | % Change |
| Actual EOS Credit Hours      | 17,114.00 | 19,027.95 | 19,525.00 | 19,271.51 | 18,323.72 | -4.9%    | 7.1%     |
| Actual EOS Headcount         | 4,264.00  | 4,212.00  | 4,502.00  | 4,445.00  | 4,284.00  | -3.6%    | 0.5%     |
| Credit Hours Per Student/EOS | 4.01      | 4.52      | 4.34      | 4.34      | 4.28      | -1.4%    | 6.7%     |

Summary

Credit Hours per Student at the Auburn Hills Campus decreased 1.4% since the End of Session, Summer I 2005 and increased 6.7% since the End of Session, Spring 2002.