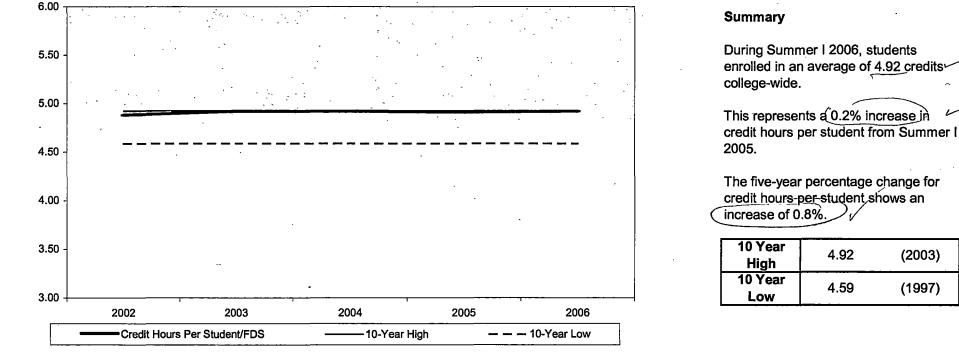

## Oakland Community College Official Enrollment Report - Credit Hours Per Student Summer I 2006 - End of Session College-Wide

|                              |           |           |           |           |           | 1 Year   | 5 Year   |
|------------------------------|-----------|-----------|-----------|-----------|-----------|----------|----------|
|                              | 2002      | 2003      | 2004      | 2005      | 2006      | % Change | % Change |
| Actual EOS Credit Hours      | 59,572.50 | 64,168.04 | 66,573.06 | 65,273.61 | 62,595.68 | -4.1%    | 5.1%     |
| Actual EOS Headcount         | 15,121.00 | 14,192.00 | 15,046.00 | 14,818.00 | 14,309.00 | -3.4%    | -5.4%    |
| Credit Hours Per Student/EOS | 3.94      | 4.52      | 4.42      | 4.41      | 4.37      | -0.9%    | 10.9%    |

#### Summary

The Credit Hours per Student decreased 0.9% since the End of Session, Summer I 2005 and increased 10.9% since the End of Session, Spring 2002.