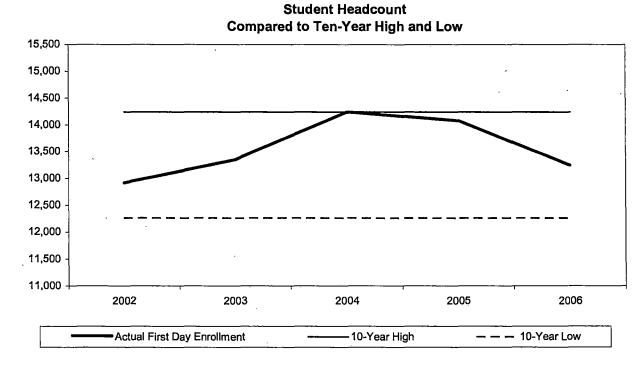

## Oakland Community College Offical Enrollment Report - Student Headcount Summer I 2006 - End of Session College-Wide

|                                    |        |        |        |        |        | 1 Year   | 5 Year   |
|------------------------------------|--------|--------|--------|--------|--------|----------|----------|
|                                    | 2002   | 2003   | 2004   | 2005   | 2006   | % Change | % Change |
| Projected Headcount*               | 19,000 | 18,000 | 15,830 | 16,193 | 17,548 | 8.4%     | -7.6%    |
| Actual End of Session (Credit)     | 14,299 | 12,978 | 13,664 | 13,158 | 12,748 | -3.1%    | -10.8%   |
| Actual End of Session (Non-Credit) | 822    | 1,214  | 1,382  | 1,660  | 1,561  | -6.0%    | 89.9%    |
| Actual End of Session Total        | 15,121 | 14,192 | 15,046 | 14,818 | 14,309 | -3.4%    | -5.4%    |
| % of Projected                     | 79.6%  | 78.8%  | 95.0%  | 91.5%  | 81.5%  |          |          |

#### Student Headcount

#### Summary

Student Headcount, as of the End of Session, Summer I 2006, is at 81.5% of the projection.

There was a 3.4% decrease in Headcount since Summer I of 2005.

There was a decrease in End of Session Student Headcount of 5.4% over the past five years.