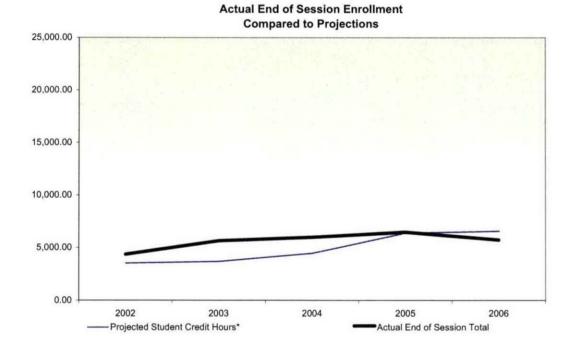

## Oakland Community College Official Enrollment Report - Student Credit Hours Summer I 2006 - End of Session Southfield

|                                    |          |          |          |          |          | 1 Year   | 5 Year   |
|------------------------------------|----------|----------|----------|----------|----------|----------|----------|
|                                    | 2002     | 2003     | 2004     | 2005     | 2006     | % Change | % Change |
| Projected Student Credit Hours*    | 3,541.00 | 3,712.00 | 4,483.00 | 6,385.00 | 6,584.00 | 3.1%     | 85.9%    |
| Actual End of Session (Credit)     | 4,277.00 | 5,650.00 | 5,989.00 | 6,464.00 | 5,742.00 | -11.2%   | 34.3%    |
| Actual End of Session (Non-Credit) | 84.00    | 0.00     | 0.00     | 0.00     | 0.00     | N/A**    | -100.0%  |
| Actual End of Session Total        | 4,361.00 | 5,650.00 | 5,989.00 | 6,464.00 | 5,742.00 | -11.2%   | 31.7%    |
| % of Projected                     | 123.2%   | 152.2%   | 133.6%   | 101.2%   | 87.2%    |          |          |

#### Summary

As of the End of Session, Summer I 2006, Student Credit Hours at the Southfield Campus are 87.2% of the projection.

In comparison to the End of Session, Summer I 2005, credit hours decreased 11.2%, while non-credit hours remained at 0.0.

The five-year percentage of change shows a 34.3% increase in credit hours, and a 100% decrease in non-credit hours.

\*Projections include credit, as well as non-credit courses and reflect estimated end of session targets. \*\*Calculation not applicable due to division by zero rule.