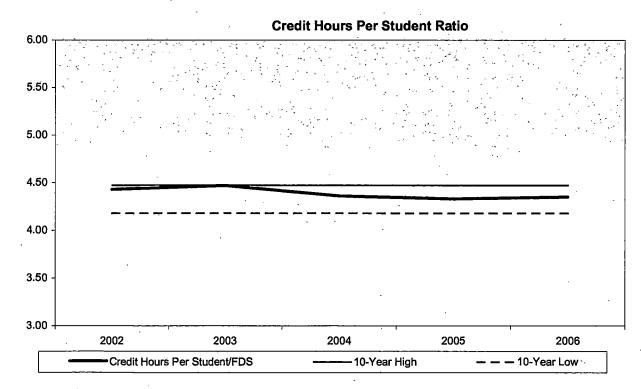

## Oakland Community College Official Enrollment Report - Credit Hours Per Student Summer I 2006 - End of Session Orchard Ridge

|                              |           |           |           |           |           | 1 Year   | 5 Year   |
|------------------------------|-----------|-----------|-----------|-----------|-----------|----------|----------|
|                              | 2002      | 2003      | 2004      | 2005      | 2006      | % Change | % Change |
| Actual EOS Credit Hours      | 15,667.00 | 15,466.28 | 15,763.41 | 15,419.29 | 14,490.53 | -6.0%    | -7.5%    |
| Actual EOS Headcount         | 3,822.00  | 3,955.00  | 4,096.00  | 3,975.00  | 3,684.00  | -7.3%    | -3.6%    |
| Credit Hours Per Student/EOS | 4.10      | 3.91      | 3.85      | 3.88      | 3.93      | 1.3%     | -4.1%    |

**Credit Hours Per Student Ratio** 

Summary

Credit Hours per Student at the Orchard Ridge Campus increased 1.3% since the End of Session, Summer I 2005 and decreased 4.1% since the End of Session, Spring 2002.