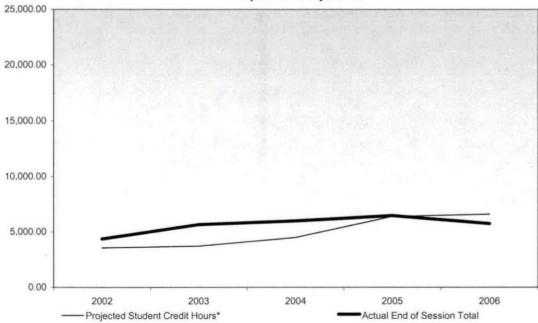

## Oakland Community College Official Enrollment Report - Student Credit Hours Summer I 2006 - End of Session Southfield

|                                    |          |          |          |          |          | 1 Year   | 5 Year   |
|------------------------------------|----------|----------|----------|----------|----------|----------|----------|
|                                    | 2002     | 2003     | 2004     | 2005     | 2006     | % Change | % Change |
| Projected Student Credit Hours*    | 3,541.00 | 3,712.00 | 4,483.00 | 6,385.00 | 6,584.00 | 3.1%     | 85.9%    |
| Actual End of Session (Credit)     | 4,277.00 | 5,650.00 | 5,989.00 | 6,464.00 | 5,742.00 | -11.2%   | 34.3%    |
| Actual End of Session (Non-Credit) | 84.00    | 0.00     | 0.00     | 0.00     | 0.00     | N/A**    | -100.0%  |
| Actual End of Session Total        | 4,361.00 | 5,650.00 | 5,989.00 | 6,464.00 | 5,742.00 | -11.2%   | 31.7%    |
| % of Projected                     | 123.2%   | 152.2%   | 133.6%   | 101.2%   | 87.2%    |          |          |

#### Summary

As of the End of Session, Summer I 2006, Student Credit Hours at the Southfield Campus are 87.2% of the projection.

In comparison to the End of Session, Summer I 2005, credit hours decreased 11.2%, while non-credit hours remained at 0.0.

The five-year percentage of change shows a 34.3% increase in credit hours, and a 100% decrease in non-credit hours.

\*Projections include credit, as well as non-credit courses and reflect estimated end of session targets. \*\*Calculation not applicable due to division by zero rule.