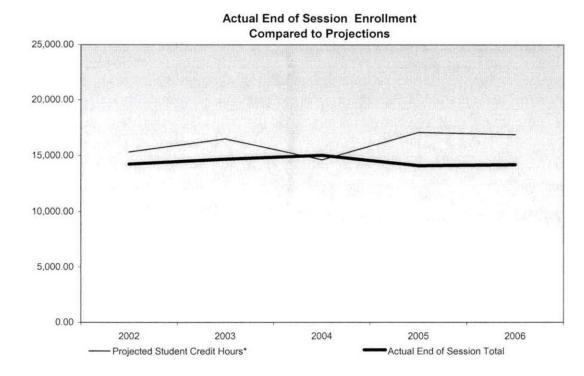

## Oakland Community College Official Enrollment Report - Student Credit Hours Summer I 2006 - End of Session Royal Oak

|                                    |           |           |           |           |           | 1 Year   | 5 Year   |
|------------------------------------|-----------|-----------|-----------|-----------|-----------|----------|----------|
|                                    | 2002      | 2003      | 2004      | 2005      | 2006      | % Change | % Change |
| Projected Student Credit Hours*    | 15,321.00 | 16,502.00 | 14,629.00 | 17,082.00 | 16,874.00 | -1.2%    | 10.1%    |
| Actual End of Session (Credit)     | 14,230.00 | 14,680.00 | 15,031.00 | 14,100.00 | 14,190.00 | 0.6%     | -0.3%    |
| Actual End of Session (Non-Credit) | 0.00      | 0.00      | 0.00      | 0.00      | 0.00      | N/A**    | N/A**    |
| Actual End of Session Total        | 14,230.00 | 14,680.00 | 15,031.00 | 14,100.00 | 14,190.00 | 0.6%     | -0.3%    |
| % of Projected                     | 92.9%     | 89.0%     | 102.7%    | 82.5%     | 84.1%     |          |          |

#### Summary

As of the End of Session, Summer I 2006, Student Credit Hours at the Royal Oak Campus are 84.1% of the projection.

In comparison to the End of Session, Summer I 2005, credit hours increased 0.6%, while non-credit hours remained at 0.0.

The five-year percentage of change shows a 0.3% decrease in credit hours, as non-credit hours continued at 0.0.

\*Projections include credit, as well as non-credit courses and reflect estimated end of session targets. \*\*Calculation not applicable due to division by zero rule.