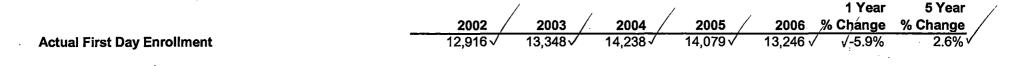

## Oakland Community College Official Enrollment Report - Student Headcount Summer I 2006 - End of Session Auburn Hills

|                                    |       |       |       |       |       | 1 Year   | 5 Year   |
|------------------------------------|-------|-------|-------|-------|-------|----------|----------|
|                                    | 2002  | 2003  | 2004  | 2005  | 2006  | % Change | % Change |
| Actual End of Session (Credit)     | 3,734 | 3,835 | 4,048 | 3,774 | 3,690 | -2.2%    | -1.2%    |
| Actual End of Session (Non-Credit) | 530   | 377   | 454   | 671   | 594   | -11.5%   | 12.1%    |
| Actual End of Session Total        | 4,264 | 4,212 | 4,502 | 4,445 | 4,284 | -3.6%    | 0.5%     |

#### Summary

The End of Session Student Headcount at the Auburn Hills Campus decreased 3.6% since Summer I 2005.

The five-year percentage of change shows a 0.5% increase from End of Session, Spring 2002.