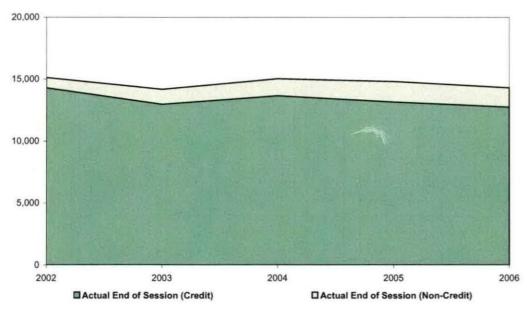

## Oakland Community College Offical Enrollment Report - Student Headcount Summer I 2006 - End of Session College-Wide

|                                    |        |        |        |        |        | 1 Year   | 5 Year   |
|------------------------------------|--------|--------|--------|--------|--------|----------|----------|
|                                    | 2002   | 2003   | 2004   | 2005   | 2006   | % Change | % Change |
| Projected Headcount*               | 19,000 | 18,000 | 15,830 | 16,193 | 17,548 | 8.4%     | -7.6%    |
| Actual End of Session (Credit)     | 14,299 | 12,978 | 13,664 | 13,158 | 12,748 | -3.1%    | -10.8%   |
| Actual End of Session (Non-Credit) | 822    | 1,214  | 1,382  | 1,660  | 1,561  | -6.0%    | 89.9%    |
| Actual End of Session Total        | 15,121 | 14,192 | 15,046 | 14,818 | 14,309 | -3.4%    | -5.4%    |
| % of Projected                     | 79.6%  | 78.8%  | 95.0%  | 91.5%  | 81.5%  |          |          |

#### Student Headcount

#### Summary

Student Headcount, as of the End of Session, Summer I 2006, is at 81.5% of the projection.

There was a 3.4% decrease in Headcount since Summer I of 2005.

There was a decrease in End of Session Student Headcount of 5.4% over the past five years.

\*Projections include credit, as well as non-credit courses and reflect estimated end of session targets. NOTE: Summation of campus headcounts do not equal college totals due to attendance at more than one campus.