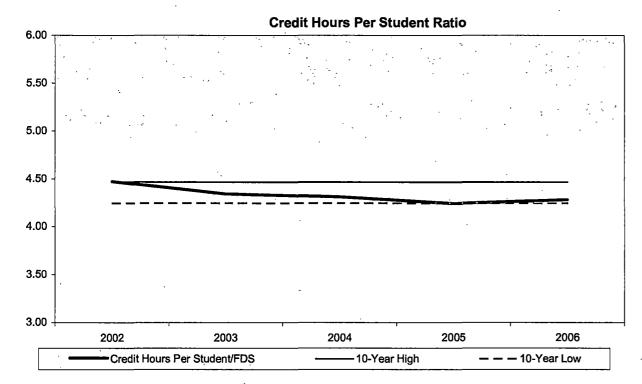

## Oakland Community College Official Enrollment Report - Credit Hours Per Student Summer I 2006 - End of Session Orchard Ridge

|                              |           |           |           |           |           | 1 Year   | 5 Year   |
|------------------------------|-----------|-----------|-----------|-----------|-----------|----------|----------|
|                              | 2002      | 2003      | 2004      | 2005      | 2006      | % Change | % Change |
| Actual EOS Credit Hours      | 15,667.00 | 15,466.28 | 15,763.41 | 15,419.29 | 14,490.53 | -6.0%    | -7.5%    |
| Actual EOS Headcount         | 3,822.00  | 3,955.00  | 4,096.00  | 3,975.00  | 3,684.00  | -7.3%    | -3.6%    |
| Credit Hours Per Student/EOS | 4.10      | 3.91      | 3.85      | 3.88      | 3.93      | 1.3%     | -4.1%    |

**Credit Hours Per Student Ratio** 

Summary

Credit Hours per Student at the Orchard Ridge Campus increased 1.3% since the End of Session, Summer I 2005 and decreased 4.1% since the End of Session, Spring 2002.