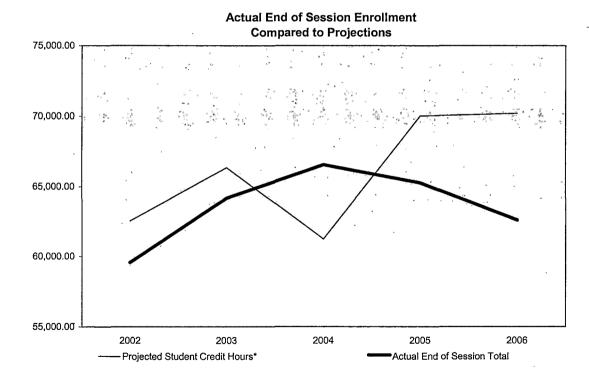

## Oakland Community College Official Enrollment Report - Student Credit Hours Summer I 2006 - End of Session College-Wide

|                                    |           |           |           |           |           | 1-Year   | 5-Year   |
|------------------------------------|-----------|-----------|-----------|-----------|-----------|----------|----------|
|                                    | 2002      | 2003      | 2004      | 2005      | 2006      | % Change | % Change |
| Projected Student Credit Hours*    | 62,536.00 | 66,350.00 | 61,243.00 | 70,003.00 | 70,198.00 | 0.3%     | 12.3%    |
| Actual End of Session (Credit)     | 57,933.50 | 60,922.50 | 63,727.50 | 61,139.50 | 59,785.00 | -2.2%    | 3.2%     |
| Actual End of Session (Non-Credit) | 1,639.00  | 3,245.54  | 2,845.56  | 4,134.11  | 2,810.68  | -32.0%   | 71.5%    |
| Actual End of Session Total        | 59,572.50 | 64,168.04 | 66,573.06 | 65,273.61 | 62,595.68 | -4.1%    | 5.1%     |
| % of Projected                     | 95.3%     | 96.7%     | 108.7%    | 93.2%     | 89.2%     |          |          |

#### Summary

Student Credit Hours, as of the End of Session, Summer I 2006, are 89.2% of the projection.

In comparison to the End of Session, Summer I 2005, credit hours decreased by 2.2%; non-credit hours decreased by 32%.

The five-year percentage of change shows a 3.2% increase in credit hours, and a 71.5% increase in non-credit hours.

\*Projections include credit, as well as non-credit courses and reflect estimated end of session targets.