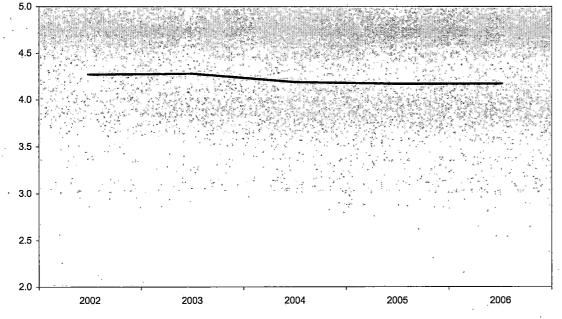

## Oakland Community College Official Enrollment Report - Credit Hours Per Student Summer I 2006 - End of Session College-Wide

|                              |           |           |           |           |           | 1 Year   | 5 Year   |
|------------------------------|-----------|-----------|-----------|-----------|-----------|----------|----------|
|                              | 2002      | 2003      | 2004      | 2005      | 2006      | % Change | % Change |
| Actual EOS Credit Hours      | 59,572.50 | 64,168.04 | 66,573.06 | 65,273.61 | 62,595.68 | -4.1%    | 5.1%     |
| Actual EOS Headcount         | 15,121.00 | 14,192.00 | 15,046.00 | 14,818.00 | 14,309.00 | -3.4%    | -5.4%    |
| Credit Hours Per Student/EOS | 3.94      | 4.52      | 4.42      | 4.41      | 4.37      | -0.9%    | 10.9%    |

#### Summary

The Credit Hours per Student decreased 0.9% since the End of Session, Summer I 2005 and increased 10.9% since the End of Session, Spring 2002.