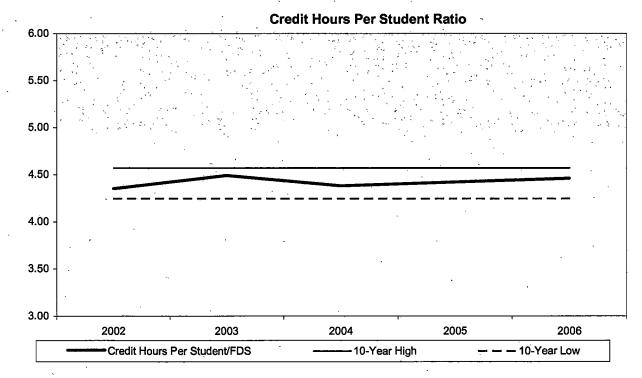

## Oakland Community College Official Enrollment Report - Credit Hours Per Student Summer I 2006 - End of Session College-Wide

|                              |           |           |           |           |           | 1 Year   | 5 Year   |
|------------------------------|-----------|-----------|-----------|-----------|-----------|----------|----------|
|                              | 2002      | 2003      | 2004      | 2005      | 2006      | % Change | % Change |
| Actual EOS Credit Hours      | 59,572.50 | 64,168.04 | 66,573.06 | 65,273.61 | 62,595.68 | -4.1%    | 5.1%     |
| Actual EOS Headcount         | 15,121.00 | 14,192.00 | 15,046.00 | 14,818.00 | 14,309.00 | -3.4%    | -5.4%    |
| Credit Hours Per Student/EOS | 3.94      | 4.52      | 4.42      | 4.41      | 4.37      | -0.9%    | 10.9%    |

#### Credit Hours Per Student Ratio

#### Summary

The Credit Hours per Student decreased 0.9% since the End of Session, Summer I 2005 and increased 10.9% since the End of Session, Spring 2002.