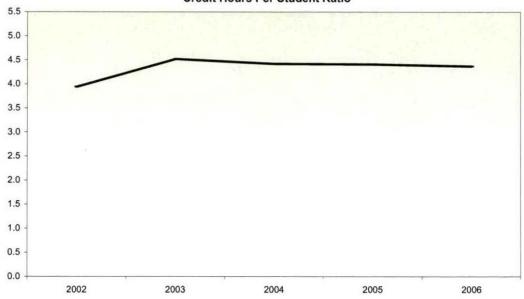

## Oakland Community College Official Enrollment Report - Credit Hours Per Student Summer I 2006 - End of Session College-Wide

|                              |           |           |           |           |           | 1 Year   | 5 Year   |
|------------------------------|-----------|-----------|-----------|-----------|-----------|----------|----------|
|                              | 2002      | 2003      | 2004      | 2005      | 2006      | % Change | % Change |
| Actual EOS Credit Hours      | 59,572.50 | 64,168.04 | 66,573.06 | 65,273.61 | 62,595.68 | -4.1%    | 5.1%     |
| Actual EOS Headcount         | 15,121.00 | 14,192.00 | 15,046.00 | 14,818.00 | 14,309.00 | -3.4%    | -5.4%    |
| Credit Hours Per Student/EOS | 3.94      | 4.52      | 4.42      | 4.41      | 4.37      | -0.9%    | 10.9%    |

#### Summary

The Credit Hours per Student decreased 0.9% since the End of Session, Summer I 2005 and increased 10.9% since the End of Session, Spring 2002.