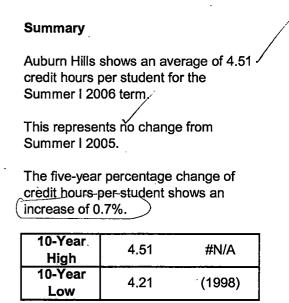

The five-year percentage of change shows a 6.1% decrease in credit hours, and a 56.2% decrease in non-credit hours.

\*Projections include credit, as well as non-credit courses and reflect estimated end of session targets.

## Oakland Community College Official Enrollment Report - Student Credit Hours Summer I 2006 - End of Session Royal Oak

|                                    |           |           |           |           |           | 1 Year   | 5 Year   |
|------------------------------------|-----------|-----------|-----------|-----------|-----------|----------|----------|
|                                    | 2002      | 2003      | 2004      | 2005      | 2006      | % Change | % Change |
| Projected Student Credit Hours*    | 15,321.00 | 16,502.00 | 14,629.00 | 17,082.00 | 16,874.00 | -1.2%    | 10.1%    |
| Actual End of Session (Credit)     | 14,230.00 | 14,680.00 | 15,031.00 | 14,100.00 | 14,190.00 | 0.6%     | -0.3%    |
| Actual End of Session (Non-Credit) | 0.00      | 0.00      | 0.00      | 0.00      | 0.00      | N/A**    | N/A**    |
| Actual End of Session Total        | 14,230.00 | 14,680.00 | 15,031.00 | 14,100.00 | 14,190.00 | 0.6%     | -0.3%    |
| % of Projected                     | 92.9%     | 89.0%     | 102.7%    | 82.5%     | 84.1%     |          |          |

#### Summary

As of the End of Session, Summer I 2006, Student Credit Hours at the Royal Oak Campus are 84.1% of the projection.

In comparison to the End of Session, Summer I 2005, credit hours increased 0.6%, while non-credit hours remained at 0.0.

The five-year percentage of change shows a 0.3% decrease in credit hours, as non-credit hours continued at 0.0.

\*Projections include credit, as well as non-credit courses and reflect estimated end of session targets. \*\*Calculation not applicable due to division by zero rule.