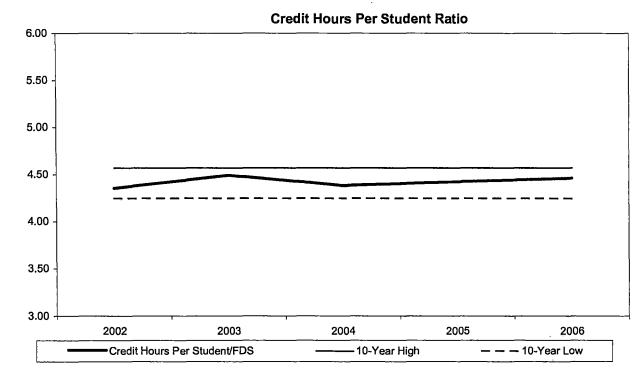

## Oakland Community College Official Enrollment Report - Credit Hours Per Student Summer I 2006 - End of Session College-Wide

|                              |           |           |           |           |           | 1 Year   | 5 Year   |
|------------------------------|-----------|-----------|-----------|-----------|-----------|----------|----------|
|                              | 2002      | 2003      | 2004      | 2005      | 2006      | % Change | % Change |
| Actual EOS Credit Hours      | 59,572.50 | 64,168.04 | 66,573.06 | 65,273.61 | 62,595.68 | -4.1%    | 5.1%     |
| Actual EOS Headcount         | 15,121.00 | 14,192.00 | 15,046.00 | 14,818.00 | 14,309.00 | -3.4%    | -5.4%    |
| Credit Hours Per Student/EOS | 3.94      | 4.52      | 4.42      | 4.41      | 4.37      | -0.9%    | 10.9%    |

#### Credit Hours Per Student Ratio

#### Summary

The Credit Hours per Student decreased 0.9% since the End of Session, Summer I 2005 and increased 10.9% since the End of Session, Spring 2002.