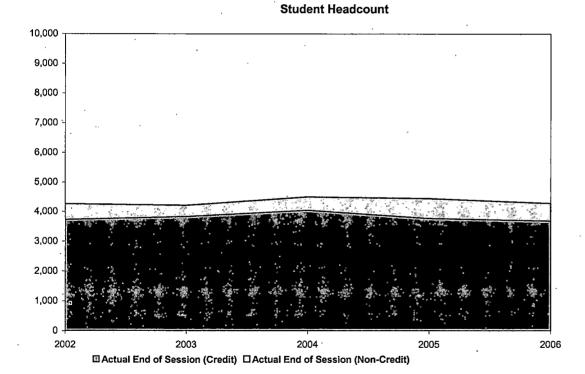

## Oakland Community College Official Enrollment Report - Student Headcount Summer I 2006 - End of Session Auburn Hills

|                                    |       |       |       |       |       | 1 Year   | 5 Year   |
|------------------------------------|-------|-------|-------|-------|-------|----------|----------|
|                                    | 2002  | 2003  | 2004  | 2005  | 2006  | % Change | % Change |
| Actual End of Session (Credit)     | 3,734 | 3,835 | 4,048 | 3,774 | 3,690 | -2.2%    | -1.2%    |
| Actual End of Session (Non-Credit) | 530   | 377   | 454   | 671   | 594   | -11.5%   | 12.1%    |
| Actual End of Session Total        | 4,264 | 4,212 | 4,502 | 4,445 | 4,284 | -3.6%    | 0.5%     |

#### Student Headcount

#### Summary

The End of Session Student Headcount at the Auburn Hills Campus decreased 3.6% since Summer I 2005.

The five-year percentage of change shows a 0.5% increase from End of Session, Spring 2002.