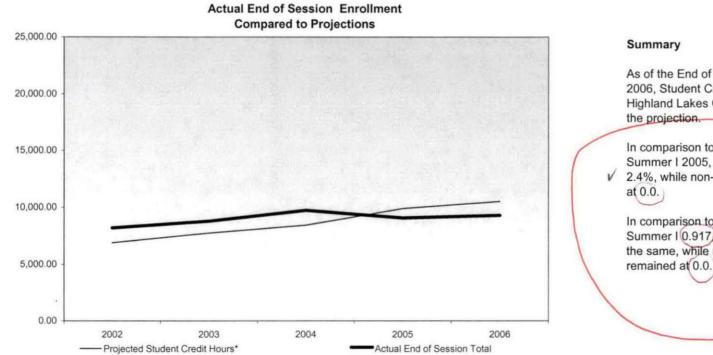

## Oakland Community College Official Enrollment Report - Student Credit Hours Summer I 2006 - End of Session Highland Lakes

|                                    |          |          |          |          |           | 1 Year   | 5 Year   |
|------------------------------------|----------|----------|----------|----------|-----------|----------|----------|
|                                    | 2002     | 2003     | 2004     | 2005     | 2006      | % Change | % Change |
| Projected Student Credit Hours*    | 6,895.00 | 7,740.00 | 8,431.00 | 9,896.00 | 10,521.00 | 6.3%     | 52.6%    |
| Actual End of Session (Credit)     | 8,200.50 | 8,775.50 | 9,734.50 | 9,079.50 | 9,294.00  | 2.4%     | 13.3%    |
| Actual End of Session (Non-Credit) | 0.00     | 14.89    | 0.00     | 0.00     | 1.70      | N/A**    | N/A**    |
| Actual End of Session Total        | 8,200.50 | 8,790.39 | 9,734.50 | 9,079.50 | 9,295.70  | 2.4%     | 13.4%    |
| % of Projected                     | 118.9%   | 113.6%   | 115.5%   | 91.7%    | 88.4%     |          |          |

#### Summary

As of the End of Session, Summer I 2006, Student Credit Hours at the Highland Lakes Campus are 88.4% of the projection.

In comparison to the End of Session, Summer I 2005, credit hours increased 2.4%, while non-credit hours went from 0 to 1.7. (Percentages could not be calculated.)

The five-year percentage of change shows a 13.3% increase in credit hours, as non-credit hours went from 0 to 1.7. (Percentages could not be calculated.)

\*Projections include credit, as well as non-credit courses and reflect estimated end of session targets. \*\*Calculation not applicable due to division by zero rule.

Page 3 (Student Credit Hours-- Highland Lakes) "Summer I 0.917" should be "Summer I 2005"

Page 3 (Student Credit Hours-- Highland Lakes) Actual End of Session (non-credit) 5 year % change shows #DIV/0!

should be N/A\*\*

Page 12 (Student Headcount -- Southfield) "The End of Session Student Headcount at the Southfield campus decreased 10.7% since Summer I" missing " 2005."

Also, I noticed we got another whole number case (32%) instead of returning the decimal place (32.0%). Try the following function -- FIXED. Type in your formula as follows -- =FIXED (Cell 1/Cell2, 2). This formula returns a text value, and you will have to realign the text to the right. This will give us the value we need and remains a calculation, so it stays automated.