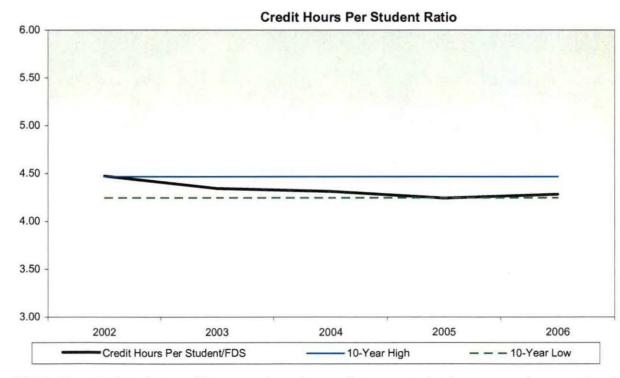

## Oakland Community College Official Enrollment Report - Credit Hours Per Student Summer I 2006 - End of Session Auburn Hills

|                              |           |           |           |           |           | 1 Year   | 5 Year   |
|------------------------------|-----------|-----------|-----------|-----------|-----------|----------|----------|
|                              | 2002      | 2003      | 2004      | 2005      | 2006      | % Change | % Change |
| Actual EOS Credit Hours      | 17,114.00 | 19,027.95 | 19,525.00 | 19,271.51 | 18,323.72 | -4.9%    | 7.1%     |
| Actual EOS Headcount         | 4,264.00  | 4,212.00  | 4,502.00  | 4,445.00  | 4,284.00  | -3.6%    | 0.5%     |
| Credit Hours Per Student/EOS | 4.01      | 4.52      | 4.34      | 4.34      | 4.28      | -1.4%    | 6.7%     |

Summary

Credit Hours per Student at the Auburn Hills Campus decreased 1.4% since the End of Session, Summer I 2005 and increased 6.7% since the End of Session, Spring 2002.