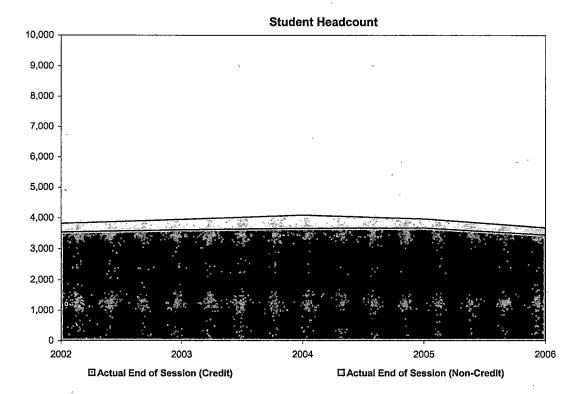

## Oakland Community College Official Enrollment Report - Student Headcount Summer I 2006 - End of Session Orchard Ridge

|                                    |       |       |       |       |       | 1 Year   | 5 Year   |
|------------------------------------|-------|-------|-------|-------|-------|----------|----------|
|                                    | 2002  | 2003  | 2004  | 2005  | 2006  | % Change | % Change |
| Actual End of Session (Credit)     | 3,544 | 3,617 | 3,671 | 3,681 | 3,454 | -6.2%    | -2.5%    |
| Actual End of Session (Non-Credit) | 278   | 338   | 425   | 294   | 230   | -21.8%   | -17.3%   |
| Actual End of Session Total        | 3,822 | 3,955 | 4,096 | 3,975 | 3,684 | -7.3%    | -3.6%    |

#### Summary

The End of Session Student Headcount at the Orchard Ridge Campus decreased 7.3% since Summer I 2005.

The five-year percentage of change shows a 3.6% decrease from End of Session, Spring 2002.