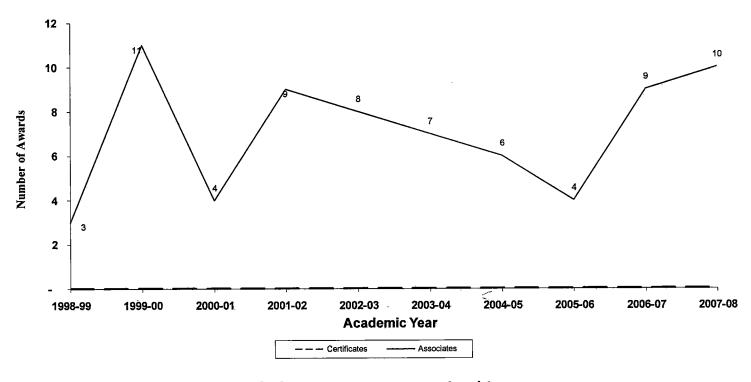

# Oakland Community College Associate Degrees and Certificates Awarded Cosmetology-MGT 1998-99 through 2007-08

| <u>Certificates</u> | <u>Associates</u>               |
|---------------------|---------------------------------|
| 0                   | 3                               |
| 0                   | 11                              |
| 0 .                 | 4                               |
| 0                   | 9                               |
| 0                   | 8                               |
| 0                   | 7                               |
| 0,                  | 6                               |
| 0'                  | 4.                              |
| 0.                  | 9                               |
| 0.                  | 10                              |
|                     | 0<br>0<br>0<br>0<br>0<br>0<br>0 |

### Major Highlights

- OCC offers two cosmetology programs, Cosmetology Stylist and Cosmetology
  Management. The Cosmetology Management program leads to an associate in applied
  science degree in which OCC will grant a block of 30 credit hours to students who have
  completed the approved 1,500 clock hours of training provided by an accredited school of
  Cosmetology or a state certified school of Cosmetology which is not accredited provided the
  student has acquired a license to practice as a Cosmetologist in the state of Michigan.
- Note: The College Catalog does not have a description for the stylist program.
- The stylist program has awarded a total of ten Associate Degrees over the last ten years, while the management program has graduated a total of 71 Associate Degrees over the same time frame.
- Generally, there are three occupational categories related to the cosmetology profession in Southeast Michigan. For stylists these include Barbers, Hairdressers and Hairstylists, while First-Line Supervisors/Managers of Personal Service Workers are associated with the management program. Employment opportunities for these occupations are mixed over the next five years. On one hand, Barbers are expected to experience a slight decline, while Hairdressers, Hairstylists, and Cosmetologists are projected to see moderate growth. Specifically, over 650 new jobs and over 400 replacement jobs are projected by 2014. In terms of management positions, less growth is projected with approximately 140 new jobs and 350 replacement jobs.
- Some public vocational schools offer cosmetology programs, while others offer separate
  hairstyling, esthetics (skin care), and nail technician programs. There are also many private
  cosmetology schools (often called beauty schools). Both public and private programs range
  from about 6 months to 2 years in length. It is usually possible to do the programs part-time,
  over a longer period. All programs include classroom study, demonstrations, and practical
  work.
- Licensing for cosmetologists is mandatory throughout the US. Specific licensing requirements vary from state to state, but usually graduation from a state-licensed cosmetology school is necessary, followed by completion of a written and a practical exam.