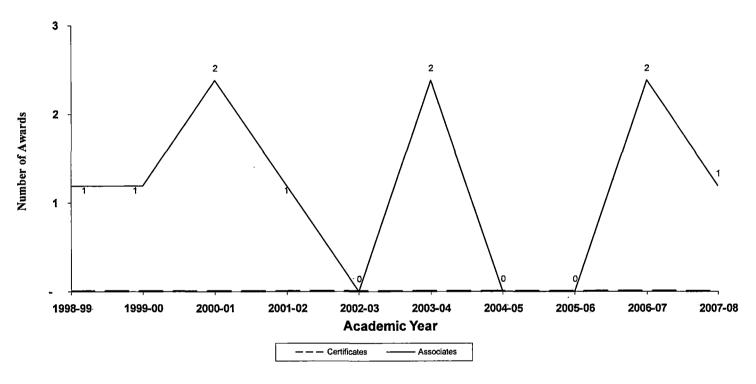

# Oakland Community College Associate Degrees and Certificates Awarded Cosmetology 1998-99 through 2007-08

| Academic Yr. | <u>Certificates</u> | <u>Associates</u> |
|--------------|---------------------|-------------------|
| 1998-99      | 0                   | 1                 |
| 1999-00      | 0                   | 1                 |
| 2000-01      | 0                   | 2                 |
| 2001-02      | 0                   | 1                 |
| 2002-03      | 0                   | 0                 |
| 2003-04      | 0                   | 2                 |
| 2004-05      | 0                   | 0                 |
| 2005-06      | 0.                  | 0                 |
| 2006-07      | 0                   | <b>2</b> ·        |
| 2007-08      | 0                   | 1                 |