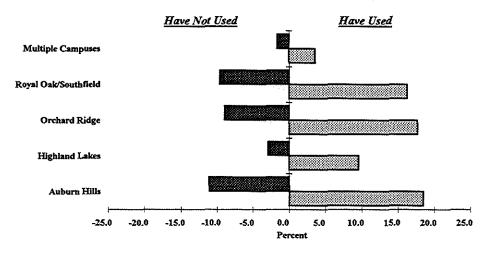

### Student Use of Services - Campus-Wide

Services Used by

Use-of-Services by First-Time Students Fall 1992

### College-Wide

| College-Wide               |           |         |               |         |                       |           |         |               |              |
|----------------------------|-----------|---------|---------------|---------|-----------------------|-----------|---------|---------------|--------------|
|                            | Number    | Percent | Number        | Percent |                       |           |         |               |              |
|                            | Have Used |         | Have Not Used |         | 4. Academic Advising  |           |         |               |              |
| Student Records Requests   | 260       | 30.0    | 606           | -70.0   |                       | Number    | Percent | Number        | Percent      |
| Cashier's Office           | 667       | 77.3    | 196           | -22.7   |                       | Have      | Used    | Have N        | lot Used     |
| Financial Aid Services     | 249       | 28.8    | 615           | -71.2   | Auburn Hills          | 160       | 62.5    | 96            | -37.5        |
| Academic Advising          | 569       | 65.9    | 295           | -34.1   | Highland Lakes        | 83        | 76.9    | 25            | -23.1        |
| Library Services           | 472       | 54.3    | 397           | -45.7   | Orchard Ridge         | 153       | 66.5    | 77            | -33.5        |
| IIC Services               | 337       | 38.8    | 532           | -61.2   | Royal Oak/Southfield  | 141       | 62.9    | 83            | -37.1        |
| Child Care Services        | 65        | 7.5     | 803           | -92.5   | Multiple Campuses     | 32        | 69.6    | 14            | -30.4        |
| Total                      | 2619      |         | 3444          |         | Total                 | 569       | 65.9    | 295           | -34.1        |
| 1. Student Records Request |           |         |               |         | 5. Library Services   |           |         |               |              |
|                            | Have Used |         | Have Not Used |         |                       | Have Used |         | Have Not Used |              |
| Auburn Hills               | 70        | 27.2    | 187           | -72.8   | Auburn Hills          | 136       | 53.1    | 120           | -46.9        |
| Highland Lakes             | 34        | 31.5    | 74            | -68.5   | Highland Lakes        | 64        | 59.3    | 44            | -40.7        |
| Orchard Ridge              | 76        | 33.3    | 152           | -66.7   | Orchard Ridge         | 110       | 47.8    | 120           | -52.2        |
| Royal Oak/Southfield       | 70        | 30.8    | 157           | -69.2   | Royal Oak/Southfield  | 133       | 58.1    | 96            | -41.9        |
| Multiple Campuses          | 10        | 21.7    | 36            | -78.3   | Multiple Campuses     | 29        | 63.0    | 17            | -37.0        |
| Total                      | 260       | 30.0    | 606           | -70.0   | Total                 | 472       | 54.3    | 397           | -45.7        |
| 2. Cashier's Office        |           |         |               |         | 6. IIC Services       |           |         |               |              |
|                            | Have Used |         | Have Not Used |         |                       | Have Used |         | Have Not Used |              |
| Auburn Hills               | 198       | 77.0    | 59            | -23.0   | Auburn Hills          | 87        | 33.9    | 170           | -66.1        |
| Highland Lakes             | 83        | 76.9    | 25            | -23.1   | Highland Lakes        | 38        | 35.2    | 70            | -64.8        |
| Orchard Ridge              | 167       | 73.2    | 61            | -26.8   | Orchard Ridge         | 97        | 42.2    | 133           | -57.8        |
| Royal Oak/Southfield       | 185       | 82.2    | 40            | -17.8   | Royal Oak/Southfield  | 96        | 42.1    | 132           | -57.9        |
| Multiple Campuses          | 34        | 75.6    | 11            | -24.4   | Multiple Campuses     | 19        | 41.3    | 27            | -58.7        |
| Total                      | 667       | 77.3    | 196           | -22.7   | Total                 | 337       | 38.8    | 532           | -61.2        |
| 3. Financial Aid           |           |         |               |         | 7. Child Care Service | es        |         |               |              |
|                            | Have Used |         | Have Not Used |         |                       | Have Used |         | Have Not Used |              |
| Auburn Hills               | 61        | 23.8    | 195           | -76.2   | Auburn Hills          | 23        | 9.0     | 232           | -91.0        |
| Highland Lakes             | 37        | 34.3    | 71            | -65,7   | Highland Lakes        | 7         | 6.5     | 101           | <b>-93.5</b> |
| Orchard Ridge              | 52        | 22.7    | 177           | -77,3   | Orchard Ridge         | 9         | 3.9     | 221           | -96.1        |
| Royal Oak/Southfield       | 92        | 40.7    | 134           | -59.3   | Royal Oak/Southfield  | 25        | 10.9    | 204           | -89.1        |
| Multiple Campuses          | 7         | 15.6    | 38            | -84.4   | Multiple Campuses     | 1         | 2.2     | 45            | -97.8        |
| Total                      | 249       | 28.8    | 615           | -71.2   | Total                 | 65        | 7.5     | 803           | -92.5        |
|                            |           |         |               |         |                       |           |         |               |              |