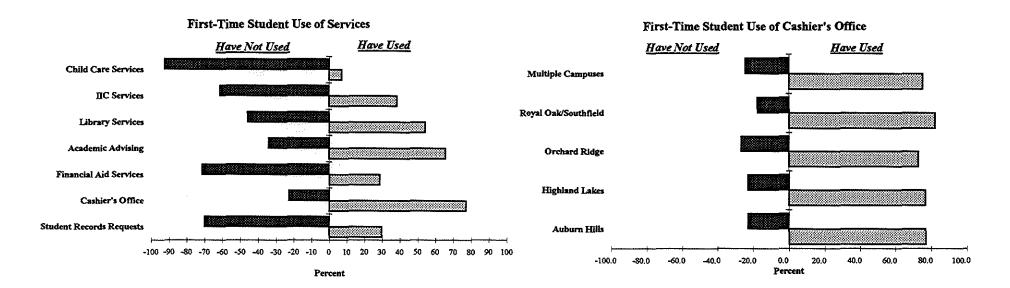

### Use of Services by First-Time Students Fall 1992

### First-Time Student Survey Fall 1992

### First-Time Student Use of Services - College Wide

### College-Wide

| Conege-wide                |           |         |               |              |                       |           |         |               |          |
|----------------------------|-----------|---------|---------------|--------------|-----------------------|-----------|---------|---------------|----------|
|                            | Number    | Percent | Number        | Percent      |                       |           |         |               |          |
|                            | Have Used |         | Have Not Used |              | 4. Academic Advising  |           |         |               |          |
| Student Records Requests   | 260       | 30.0    | 606           | -70.0        |                       | Number    | Percent | Number        | Percent  |
| Cashier's Office           | 667       | 77.3    | 196           | -22.7        |                       | Have      | Used    | Have 1        | Not Used |
| Financial Aid Services     | 249       | 28.8    | 615           | <b>-71.2</b> | Auburn Hills          | 160       | 18.5    | 96            | -11.1    |
| Academic Advising          | 569       | 65.9    | 295           | -34.1        | Highland Lakes        | 83        | 9.6     | 25            | -2.9     |
| Library Services           | 472       | 54.3    | 397           | -45.7        | Orchard Ridge         | 153       | 17.7    | 77            | -8.9     |
| IIC Services               | 337       | 38.8    | 532           | -61.2        | Royal Oak/Southfield  | 141       | 16.3    | 83            | -9.6     |
| Child Care Services        | 65        | 7.5     | 803           | -92.5        | Multiple Campuses     | 32        | 3.7     | 14            | -1.6     |
| Total                      | 2619      |         | 3444          |              | Total                 | 569       | 65.9    | 295           | -34.1    |
| 1. Student Records Request |           |         |               |              | 5. Library Services   |           |         |               |          |
|                            | Have Used |         | Have Not Used |              |                       | Have Used |         | Have Not Used |          |
| Auburn Hills               | 70        | 8.1     | 187           | -21.6        | Auburn Hills          | 136       | 15.7    | 120           | -13.8    |
| Highland Lakes             | 34        | 3.9     | 74            | -8.5         | Highland Lakes        | 64        | 7.4     | 44            | -5.1     |
| Orchard Ridge              | 76        | 8.8     | 152           | -17.6        | Orchard Ridge         | 110       | 12.7    | 120           | -13.8    |
| Royal Oak/Southfield       | 70        | 8.1     | 157           | -18.1        | Royal Oak/Southfield  | 133       | 15.3    | 96            | -11.0    |
| Multiple Campuses          | 10        | 1.2     | 36            | -4.2         | Multiple Campuses     | 29        | 3.3     | 17            | -2.0     |
| Total                      | 260       | 30.0    | 606           | -70.0        | Total                 | 472       | 54.3    | 397           | -45.7    |
| 2. Cashier's Office        |           |         |               |              | 6. IIC Services       |           |         |               |          |
|                            | Have Used |         | Have Not Used |              |                       | Have Used |         | Have Not Used |          |
| Auburn Hills               | 198       | 22.9    | 59            | -6.8         | Auburn Hills          | 87        | 10.0    | 170           | -19.6    |
| Highland Lakes             | 83        | 9.6     | 25            | <b>-</b> 2.9 | Highland Lakes        | 38        | 4.4     | 70            | -8.1     |
| Orchard Ridge              | 167       | 19.4    | 61            | -7.1         | Orchard Ridge         | 97        | 11.2    | 133           | -15.3    |
| Royal Oak/Southfield       | 185       | 21.4    | 40            | -4.6         | Royal Oak/Southfield  | 96        | 11.0    | 132           | -15.2    |
| Multiple Campuses          | 34        | 3.9     | 11            | -1.3         | Multiple Campuses     | 19        | 2.2     | 27            | -3.1     |
| Total                      | 667       | 77.3    | 196           | -22.7        | Total                 | 337       | 38.8    | 532           | -61.2    |
| 3. Financial Aid           |           |         |               |              | 7. Child Care Service | es        |         |               |          |
|                            | Have Used |         | Have Not Used |              |                       | Have Used |         | Have Not Used |          |
| Auburn Hills               | 61        | 7.1     | 195           | -22.6        | Auburn Hills          | 23        | 2.6     | 232           | -26.7    |
| Highland Lakes             | 37        | 4.3     | 71            | -8.2         | Highland Lakes        | 7         | 0.8     | 101           | -11.6    |
| Orchard Ridge              | 52        | 6.0     | 177           | -20.5        | Orchard Ridge         | 9         | 1.0     | 221           | -25.5    |
| Royal Oak/Southfield       | 92        | 10.6    | 134           | -15.5        | Royal Oak/Southfield  | 25        | 2.9     | 204           | -23.5    |
| Multiple Campuses          | 7         | 0.8     | 38            | -4.4         | Multiple Campuses     | 1         | 0.1     | 45            | -5.2     |
| Total                      | 249       | 28.8    | 615           | -71.2        | Total                 | 65        | 7.5     | 803           | -92.5    |
|                            |           |         |               |              |                       |           |         |               |          |