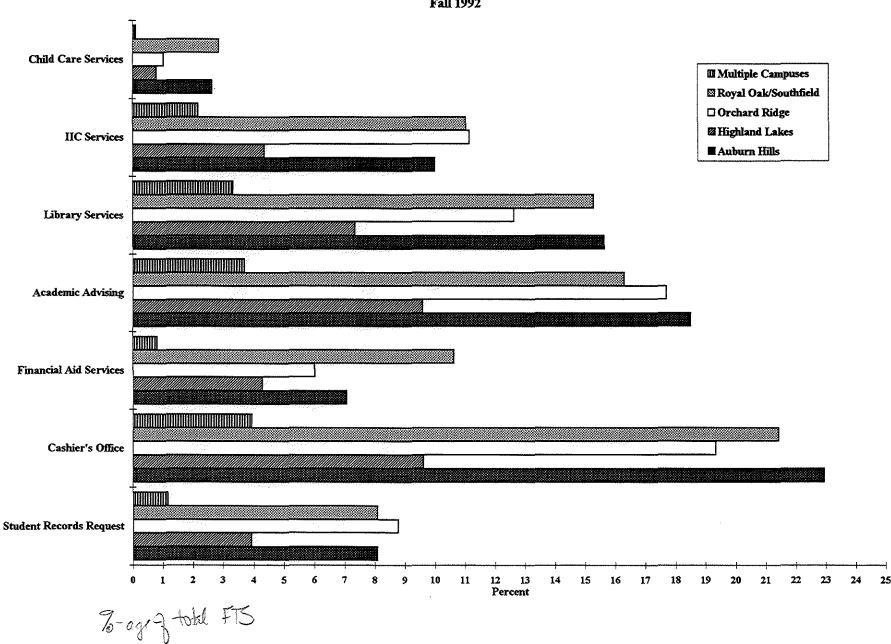

### College-Wide

| College-Wide               |           |         |               |         |                       |           |         |               |              |
|----------------------------|-----------|---------|---------------|---------|-----------------------|-----------|---------|---------------|--------------|
|                            | Number    | Percent | Number        | Percent |                       |           |         |               |              |
|                            | Have Used |         | Have Not Used |         | 4. Academic Advising  |           |         |               |              |
| Student Records Requests   | 260       | 30.0    | 606           | -70.0   |                       | Number    | Percent | Number        | Percent      |
| Cashier's Office           | 667       | 77.3    | 196           | -22.7   |                       | Have      | Used    | Have N        | lot Used     |
| Financial Aid Services     | 249       | 28.8    | 615           | -71.2   | Auburn Hills          | 160       | 62.5    | 96            | -37.5        |
| Academic Advising          | 569       | 65.9    | 295           | -34.1   | Highland Lakes        | 83        | 76.9    | 25            | -23.1        |
| Library Services           | 472       | 54.3    | 397           | -45.7   | Orchard Ridge         | 153       | 66.5    | 77            | -33.5        |
| IIC Services               | 337       | 38.8    | 532           | -61.2   | Royal Oak/Southfield  | 141       | 62.9    | 83            | -37.1        |
| Child Care Services        | 65        | 7.5     | 803           | -92.5   | Multiple Campuses     | 32        | 69.6    | 14            | -30.4        |
| Total                      | 2619      |         | 3444          |         | Total                 | 569       | 65.9    | 295           | -34.1        |
| 1. Student Records Request |           |         |               |         | 5. Library Services   |           |         |               |              |
|                            | Have Used |         | Have Not Used |         |                       | Have Used |         | Have Not Used |              |
| Auburn Hills               | 70        | 27.2    | 187           | -72.8   | Auburn Hills          | 136       | 53.1    | 120           | -46.9        |
| Highland Lakes             | 34        | 31.5    | 74            | -68.5   | Highland Lakes        | 64        | 59.3    | 44            | -40.7        |
| Orchard Ridge              | 76        | 33.3    | 152           | -66.7   | Orchard Ridge         | 110       | 47.8    | 120           | -52.2        |
| Royal Oak/Southfield       | 70        | 30.8    | 157           | -69.2   | Royal Oak/Southfield  | 133       | 58.1    | 96            | -41.9        |
| Multiple Campuses          | 10        | 21.7    | 36            | -78.3   | Multiple Campuses     | 29        | 63.0    | 17            | -37.0        |
| Total                      | 260       | 30.0    | 606           | -70.0   | Total                 | 472       | 54.3    | 397           | -45.7        |
| 2. Cashier's Office        |           |         |               |         | 6. IIC Services       |           |         |               |              |
|                            | Have Used |         | Have Not Used |         |                       | Have Used |         | Have Not Used |              |
| Auburn Hills               | 198       | 77.0    | 59            | -23.0   | Auburn Hills          | 87        | 33.9    | 170           | -66.1        |
| Highland Lakes             | 83        | 76.9    | 25            | -23.1   | Highland Lakes        | 38        | 35.2    | 70            | -64.8        |
| Orchard Ridge              | 167       | 73.2    | 61            | -26.8   | Orchard Ridge         | 97        | 42.2    | 133           | -57.8        |
| Royal Oak/Southfield       | 185       | 82.2    | 40            | -17.8   | Royal Oak/Southfield  | 96        | 42.1    | 132           | -57.9        |
| Multiple Campuses          | 34        | 75.6    | 11            | -24.4   | Multiple Campuses     | 19        | 41.3    | 27            | -58.7        |
| Total                      | 667       | 77.3    | 196           | -22.7   | Total                 | 337       | 38.8    | 532           | -61.2        |
| 3. Financial Aid           |           |         |               |         | 7. Child Care Service | es        |         |               |              |
|                            | Have Used |         | Have Not Used |         |                       | Have Used |         | Have Not Used |              |
| Auburn Hills               | 61        | 23.8    | 195           | -76.2   | Auburn Hills          | 23        | 9.0     | 232           | -91.0        |
| Highland Lakes             | 37        | 34.3    | 71            | -65,7   | Highland Lakes        | 7         | 6.5     | 101           | <b>-93.5</b> |
| Orchard Ridge              | 52        | 22.7    | 177           | -77,3   | Orchard Ridge         | 9         | 3.9     | 221           | -96.1        |
| Royal Oak/Southfield       | 92        | 40.7    | 134           | -59.3   | Royal Oak/Southfield  | 25        | 10.9    | 204           | -89.1        |
| Multiple Campuses          | 7         | 15.6    | 38            | -84.4   | Multiple Campuses     | 1         | 2.2     | 45            | -97.8        |
| Total                      | 249       | 28.8    | 615           | -71.2   | Total                 | 65        | 7.5     | 803           | -92.5        |
|                            |           |         |               |         |                       |           |         |               |              |

### College-Wide

| Conege-wide                |           |         |               |              |                       |           |         |               |          |
|----------------------------|-----------|---------|---------------|--------------|-----------------------|-----------|---------|---------------|----------|
|                            | Number    | Percent | Number        | Percent      |                       |           |         |               |          |
|                            | Have Used |         | Have Not Used |              | 4. Academic Advising  |           |         |               |          |
| Student Records Requests   | 260       | 30.0    | 606           | -70.0        |                       | Number    | Percent | Number        | Percent  |
| Cashier's Office           | 667       | 77.3    | 196           | -22.7        |                       | Have      | Used    | Have 1        | Not Used |
| Financial Aid Services     | 249       | 28.8    | 615           | <b>-71.2</b> | Auburn Hills          | 160       | 18.5    | 96            | -11.1    |
| Academic Advising          | 569       | 65.9    | 295           | -34.1        | Highland Lakes        | 83        | 9.6     | 25            | -2.9     |
| Library Services           | 472       | 54.3    | 397           | -45.7        | Orchard Ridge         | 153       | 17.7    | 77            | -8.9     |
| IIC Services               | 337       | 38.8    | 532           | -61.2        | Royal Oak/Southfield  | 141       | 16.3    | 83            | -9.6     |
| Child Care Services        | 65        | 7.5     | 803           | -92.5        | Multiple Campuses     | 32        | 3.7     | 14            | -1.6     |
| Total                      | 2619      |         | 3444          |              | Total                 | 569       | 65.9    | 295           | -34.1    |
| 1. Student Records Request |           |         |               |              | 5. Library Services   |           |         |               |          |
|                            | Have Used |         | Have Not Used |              |                       | Have Used |         | Have Not Used |          |
| Auburn Hills               | 70        | 8.1     | 187           | -21.6        | Auburn Hills          | 136       | 15.7    | 120           | -13.8    |
| Highland Lakes             | 34        | 3.9     | 74            | -8.5         | Highland Lakes        | 64        | 7.4     | 44            | -5.1     |
| Orchard Ridge              | 76        | 8.8     | 152           | -17.6        | Orchard Ridge         | 110       | 12.7    | 120           | -13.8    |
| Royal Oak/Southfield       | 70        | 8.1     | 157           | -18.1        | Royal Oak/Southfield  | 133       | 15.3    | 96            | -11.0    |
| Multiple Campuses          | 10        | 1.2     | 36            | -4.2         | Multiple Campuses     | 29        | 3.3     | 17            | -2.0     |
| Total                      | 260       | 30.0    | 606           | -70.0        | Total                 | 472       | 54.3    | 397           | -45.7    |
| 2. Cashier's Office        |           |         |               |              | 6. IIC Services       |           |         |               |          |
|                            | Have Used |         | Have Not Used |              |                       | Have Used |         | Have Not Used |          |
| Auburn Hills               | 198       | 22.9    | 59            | -6.8         | Auburn Hills          | 87        | 10.0    | 170           | -19.6    |
| Highland Lakes             | 83        | 9.6     | 25            | <b>-</b> 2.9 | Highland Lakes        | 38        | 4.4     | 70            | -8.1     |
| Orchard Ridge              | 167       | 19.4    | 61            | -7.1         | Orchard Ridge         | 97        | 11.2    | 133           | -15.3    |
| Royal Oak/Southfield       | 185       | 21.4    | 40            | -4.6         | Royal Oak/Southfield  | 96        | 11.0    | 132           | -15.2    |
| Multiple Campuses          | 34        | 3.9     | 11            | -1.3         | Multiple Campuses     | 19        | 2.2     | 27            | -3.1     |
| Total                      | 667       | 77.3    | 196           | -22.7        | Total                 | 337       | 38.8    | 532           | -61.2    |
| 3. Financial Aid           |           |         |               |              | 7. Child Care Service | es        |         |               |          |
|                            | Have Used |         | Have Not Used |              |                       | Have Used |         | Have Not Used |          |
| Auburn Hills               | 61        | 7.1     | 195           | -22.6        | Auburn Hills          | 23        | 2.6     | 232           | -26.7    |
| Highland Lakes             | 37        | 4.3     | 71            | -8.2         | Highland Lakes        | 7         | 0.8     | 101           | -11.6    |
| Orchard Ridge              | 52        | 6.0     | 177           | -20.5        | Orchard Ridge         | 9         | 1.0     | 221           | -25.5    |
| Royal Oak/Southfield       | 92        | 10.6    | 134           | -15.5        | Royal Oak/Southfield  | 25        | 2.9     | 204           | -23.5    |
| Multiple Campuses          | 7         | 0.8     | 38            | -4.4         | Multiple Campuses     | 1         | 0.1     | 45            | -5.2     |
| Total                      | 249       | 28.8    | 615           | -71.2        | Total                 | 65        | 7.5     | 803           | -92.5    |
|                            |           |         |               |              |                       |           |         |               |          |

- total % of FTS