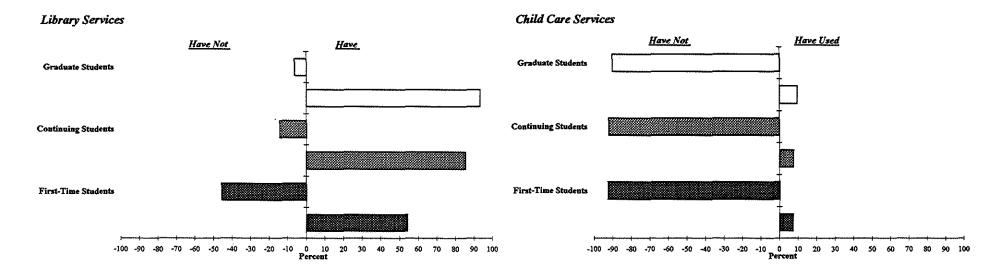

### College-Wide

| College-Wide               |           |         |               |         |                       |           |         |               |              |
|----------------------------|-----------|---------|---------------|---------|-----------------------|-----------|---------|---------------|--------------|
|                            | Number    | Percent | Number        | Percent |                       |           |         |               |              |
|                            | Have Used |         | Have Not Used |         | 4. Academic Advising  |           |         |               |              |
| Student Records Requests   | 260       | 30.0    | 606           | -70.0   |                       | Number    | Percent | Number        | Percent      |
| Cashier's Office           | 667       | 77.3    | 196           | -22.7   |                       | Have      | Used    | Have N        | lot Used     |
| Financial Aid Services     | 249       | 28.8    | 615           | -71.2   | Auburn Hills          | 160       | 62.5    | 96            | -37.5        |
| Academic Advising          | 569       | 65.9    | 295           | -34.1   | Highland Lakes        | 83        | 76.9    | 25            | -23.1        |
| Library Services           | 472       | 54.3    | 397           | -45.7   | Orchard Ridge         | 153       | 66.5    | 77            | -33.5        |
| IIC Services               | 337       | 38.8    | 532           | -61.2   | Royal Oak/Southfield  | 141       | 62.9    | 83            | -37.1        |
| Child Care Services        | 65        | 7.5     | 803           | -92.5   | Multiple Campuses     | 32        | 69.6    | 14            | -30.4        |
| Total                      | 2619      |         | 3444          |         | Total                 | 569       | 65.9    | 295           | -34.1        |
| 1. Student Records Request |           |         |               |         | 5. Library Services   |           |         |               |              |
|                            | Have Used |         | Have Not Used |         |                       | Have Used |         | Have Not Used |              |
| Auburn Hills               | 70        | 27.2    | 187           | -72.8   | Auburn Hills          | 136       | 53.1    | 120           | -46.9        |
| Highland Lakes             | 34        | 31.5    | 74            | -68.5   | Highland Lakes        | 64        | 59.3    | 44            | -40.7        |
| Orchard Ridge              | 76        | 33.3    | 152           | -66.7   | Orchard Ridge         | 110       | 47.8    | 120           | -52.2        |
| Royal Oak/Southfield       | 70        | 30.8    | 157           | -69.2   | Royal Oak/Southfield  | 133       | 58.1    | 96            | -41.9        |
| Multiple Campuses          | 10        | 21.7    | 36            | -78.3   | Multiple Campuses     | 29        | 63.0    | 17            | -37.0        |
| Total                      | 260       | 30.0    | 606           | -70.0   | Total                 | 472       | 54.3    | 397           | -45.7        |
| 2. Cashier's Office        |           |         |               |         | 6. IIC Services       |           |         |               |              |
|                            | Have Used |         | Have Not Used |         |                       | Have Used |         | Have Not Used |              |
| Auburn Hills               | 198       | 77.0    | 59            | -23.0   | Auburn Hills          | 87        | 33.9    | 170           | -66.1        |
| Highland Lakes             | 83        | 76.9    | 25            | -23.1   | Highland Lakes        | 38        | 35.2    | 70            | -64.8        |
| Orchard Ridge              | 167       | 73.2    | 61            | -26.8   | Orchard Ridge         | 97        | 42.2    | 133           | -57.8        |
| Royal Oak/Southfield       | 185       | 82.2    | 40            | -17.8   | Royal Oak/Southfield  | 96        | 42.1    | 132           | -57.9        |
| Multiple Campuses          | 34        | 75.6    | 11            | -24.4   | Multiple Campuses     | 19        | 41.3    | 27            | -58.7        |
| Total                      | 667       | 77.3    | 196           | -22.7   | Total                 | 337       | 38.8    | 532           | -61.2        |
| 3. Financial Aid           |           |         |               |         | 7. Child Care Service | es        |         |               |              |
|                            | Have Used |         | Have Not Used |         |                       | Have Used |         | Have Not Used |              |
| Auburn Hills               | 61        | 23.8    | 195           | -76.2   | Auburn Hills          | 23        | 9.0     | 232           | -91.0        |
| Highland Lakes             | 37        | 34.3    | 71            | -65,7   | Highland Lakes        | 7         | 6.5     | 101           | <b>-93.5</b> |
| Orchard Ridge              | 52        | 22.7    | 177           | -77,3   | Orchard Ridge         | 9         | 3.9     | 221           | -96.1        |
| Royal Oak/Southfield       | 92        | 40.7    | 134           | -59.3   | Royal Oak/Southfield  | 25        | 10.9    | 204           | -89.1        |
| Multiple Campuses          | 7         | 15.6    | 38            | -84.4   | Multiple Campuses     | 1         | 2.2     | 45            | -97.8        |
| Total                      | 249       | 28.8    | 615           | -71.2   | Total                 | 65        | 7.5     | 803           | -92.5        |
|                            |           |         |               |         |                       |           |         |               |              |