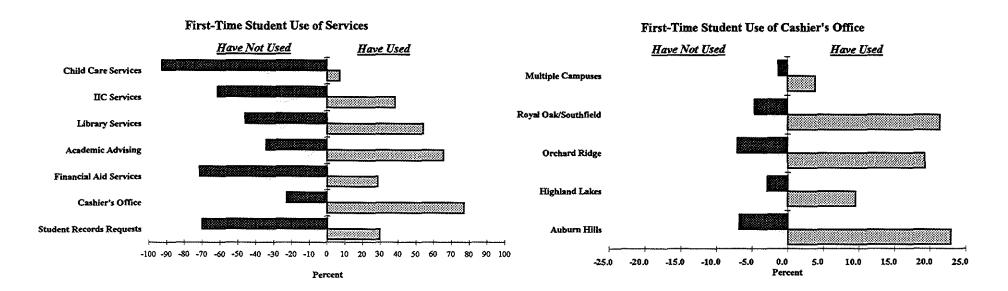

### College-Wide

| College-Wide               |           |         |               |         |                       |           |         |               |              |
|----------------------------|-----------|---------|---------------|---------|-----------------------|-----------|---------|---------------|--------------|
|                            | Number    | Percent | Number        | Percent |                       |           |         |               |              |
|                            | Have Used |         | Have Not Used |         | 4. Academic Advising  |           |         |               |              |
| Student Records Requests   | 260       | 30.0    | 606           | -70.0   |                       | Number    | Percent | Number        | Percent      |
| Cashier's Office           | 667       | 77.3    | 196           | -22.7   |                       | Have      | Used    | Have N        | lot Used     |
| Financial Aid Services     | 249       | 28.8    | 615           | -71.2   | Auburn Hills          | 160       | 62.5    | 96            | -37.5        |
| Academic Advising          | 569       | 65.9    | 295           | -34.1   | Highland Lakes        | 83        | 76.9    | 25            | -23.1        |
| Library Services           | 472       | 54.3    | 397           | -45.7   | Orchard Ridge         | 153       | 66.5    | 77            | -33.5        |
| IIC Services               | 337       | 38.8    | 532           | -61.2   | Royal Oak/Southfield  | 141       | 62.9    | 83            | -37.1        |
| Child Care Services        | 65        | 7.5     | 803           | -92.5   | Multiple Campuses     | 32        | 69.6    | 14            | -30.4        |
| Total                      | 2619      |         | 3444          |         | Total                 | 569       | 65.9    | 295           | -34.1        |
| 1. Student Records Request |           |         |               |         | 5. Library Services   |           |         |               |              |
|                            | Have Used |         | Have Not Used |         |                       | Have Used |         | Have Not Used |              |
| Auburn Hills               | 70        | 27.2    | 187           | -72.8   | Auburn Hills          | 136       | 53.1    | 120           | -46.9        |
| Highland Lakes             | 34        | 31.5    | 74            | -68.5   | Highland Lakes        | 64        | 59.3    | 44            | -40.7        |
| Orchard Ridge              | 76        | 33.3    | 152           | -66.7   | Orchard Ridge         | 110       | 47.8    | 120           | -52.2        |
| Royal Oak/Southfield       | 70        | 30.8    | 157           | -69.2   | Royal Oak/Southfield  | 133       | 58.1    | 96            | -41.9        |
| Multiple Campuses          | 10        | 21.7    | 36            | -78.3   | Multiple Campuses     | 29        | 63.0    | 17            | -37.0        |
| Total                      | 260       | 30.0    | 606           | -70.0   | Total                 | 472       | 54.3    | 397           | -45.7        |
| 2. Cashier's Office        |           |         |               |         | 6. IIC Services       |           |         |               |              |
|                            | Have Used |         | Have Not Used |         |                       | Have Used |         | Have Not Used |              |
| Auburn Hills               | 198       | 77.0    | 59            | -23.0   | Auburn Hills          | 87        | 33.9    | 170           | -66.1        |
| Highland Lakes             | 83        | 76.9    | 25            | -23.1   | Highland Lakes        | 38        | 35.2    | 70            | -64.8        |
| Orchard Ridge              | 167       | 73.2    | 61            | -26.8   | Orchard Ridge         | 97        | 42.2    | 133           | -57.8        |
| Royal Oak/Southfield       | 185       | 82.2    | 40            | -17.8   | Royal Oak/Southfield  | 96        | 42.1    | 132           | -57.9        |
| Multiple Campuses          | 34        | 75.6    | 11            | -24.4   | Multiple Campuses     | 19        | 41.3    | 27            | -58.7        |
| Total                      | 667       | 77.3    | 196           | -22.7   | Total                 | 337       | 38.8    | 532           | -61.2        |
| 3. Financial Aid           |           |         |               |         | 7. Child Care Service | es        |         |               |              |
|                            | Have Used |         | Have Not Used |         |                       | Have Used |         | Have Not Used |              |
| Auburn Hills               | 61        | 23.8    | 195           | -76.2   | Auburn Hills          | 23        | 9.0     | 232           | -91.0        |
| Highland Lakes             | 37        | 34.3    | 71            | -65,7   | Highland Lakes        | 7         | 6.5     | 101           | <b>-93.5</b> |
| Orchard Ridge              | 52        | 22.7    | 177           | -77,3   | Orchard Ridge         | 9         | 3.9     | 221           | -96.1        |
| Royal Oak/Southfield       | 92        | 40.7    | 134           | -59.3   | Royal Oak/Southfield  | 25        | 10.9    | 204           | -89.1        |
| Multiple Campuses          | 7         | 15.6    | 38            | -84.4   | Multiple Campuses     | 1         | 2.2     | 45            | -97.8        |
| Total                      | 249       | 28.8    | 615           | -71.2   | Total                 | 65        | 7.5     | 803           | -92.5        |
|                            |           |         |               |         |                       |           |         |               |              |

# First-Time Student Use of Services Campus-Wide and by Individual Service Fall 1992

First-Time Student Use of Financial Aid Services

First-Time Student Use of Academic Advising

#### First-Time Student Use of IIC Services

First-Time Student Use of Library Services

First-Time Student Use of Child Care Services