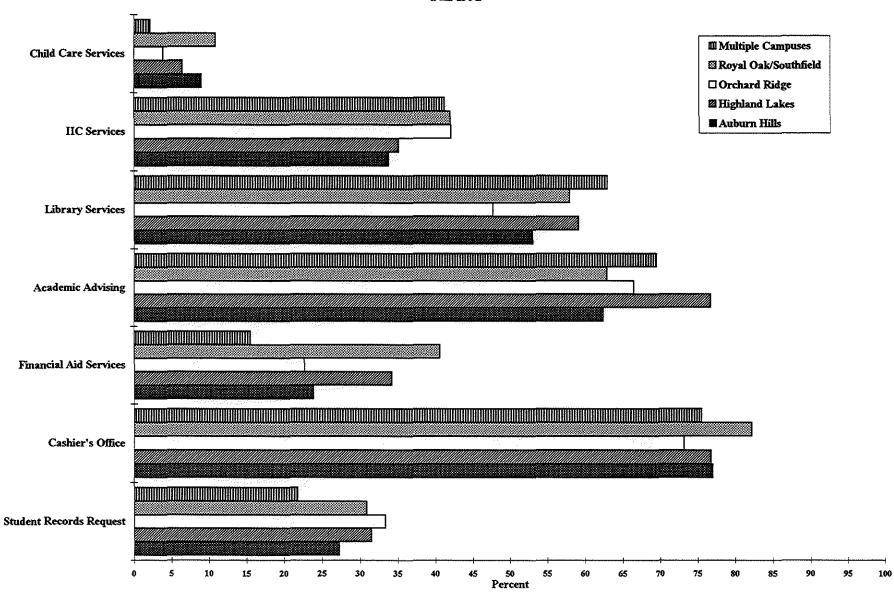

# First-Time Student Use of Services Campus-Wide and by Individual Service Fall 1992

First-Time Student Use of Financial Aid Services

First-Time Student Use of Academic Advising

#### First-Time Student Use of IIC Services

First-Time Student Use of Library Services

First-Time Student Use of Child Care Services

# First-Time Student Use of Services Campus-Wide and by Individual Service Fall 1992

#### First-Time Student Use of Academic Advising

### College-Wide

| College-Wide               |           |         |               |         |                       |           |         |               |              |
|----------------------------|-----------|---------|---------------|---------|-----------------------|-----------|---------|---------------|--------------|
|                            | Number    | Percent | Number        | Percent |                       |           |         |               |              |
|                            | Have Used |         | Have Not Used |         | 4. Academic Advising  |           |         |               |              |
| Student Records Requests   | 260       | 30.0    | 606           | -70.0   |                       | Number    | Percent | Number        | Percent      |
| Cashier's Office           | 667       | 77.3    | 196           | -22.7   |                       | Have      | Used    | Have N        | lot Used     |
| Financial Aid Services     | 249       | 28.8    | 615           | -71.2   | Auburn Hills          | 160       | 62.5    | 96            | -37.5        |
| Academic Advising          | 569       | 65.9    | 295           | -34.1   | Highland Lakes        | 83        | 76.9    | 25            | -23.1        |
| Library Services           | 472       | 54.3    | 397           | -45.7   | Orchard Ridge         | 153       | 66.5    | 77            | -33.5        |
| IIC Services               | 337       | 38.8    | 532           | -61.2   | Royal Oak/Southfield  | 141       | 62.9    | 83            | -37.1        |
| Child Care Services        | 65        | 7.5     | 803           | -92.5   | Multiple Campuses     | 32        | 69.6    | 14            | -30.4        |
| Total                      | 2619      |         | 3444          |         | Total                 | 569       | 65.9    | 295           | -34.1        |
| 1. Student Records Request |           |         |               |         | 5. Library Services   |           |         |               |              |
|                            | Have Used |         | Have Not Used |         |                       | Have Used |         | Have Not Used |              |
| Auburn Hills               | 70        | 27.2    | 187           | -72.8   | Auburn Hills          | 136       | 53.1    | 120           | -46.9        |
| Highland Lakes             | 34        | 31.5    | 74            | -68.5   | Highland Lakes        | 64        | 59.3    | 44            | -40.7        |
| Orchard Ridge              | 76        | 33.3    | 152           | -66.7   | Orchard Ridge         | 110       | 47.8    | 120           | -52.2        |
| Royal Oak/Southfield       | 70        | 30.8    | 157           | -69.2   | Royal Oak/Southfield  | 133       | 58.1    | 96            | -41.9        |
| Multiple Campuses          | 10        | 21.7    | 36            | -78.3   | Multiple Campuses     | 29        | 63.0    | 17            | -37.0        |
| Total                      | 260       | 30.0    | 606           | -70.0   | Total                 | 472       | 54.3    | 397           | -45.7        |
| 2. Cashier's Office        |           |         |               |         | 6. IIC Services       |           |         |               |              |
|                            | Have Used |         | Have Not Used |         |                       | Have Used |         | Have Not Used |              |
| Auburn Hills               | 198       | 77.0    | 59            | -23.0   | Auburn Hills          | 87        | 33.9    | 170           | -66.1        |
| Highland Lakes             | 83        | 76.9    | 25            | -23.1   | Highland Lakes        | 38        | 35.2    | 70            | -64.8        |
| Orchard Ridge              | 167       | 73.2    | 61            | -26.8   | Orchard Ridge         | 97        | 42.2    | 133           | -57.8        |
| Royal Oak/Southfield       | 185       | 82.2    | 40            | -17.8   | Royal Oak/Southfield  | 96        | 42.1    | 132           | -57.9        |
| Multiple Campuses          | 34        | 75.6    | 11            | -24.4   | Multiple Campuses     | 19        | 41.3    | 27            | -58.7        |
| Total                      | 667       | 77.3    | 196           | -22.7   | Total                 | 337       | 38.8    | 532           | -61.2        |
| 3. Financial Aid           |           |         |               |         | 7. Child Care Service | es        |         |               |              |
|                            | Have Used |         | Have Not Used |         |                       | Have Used |         | Have Not Used |              |
| Auburn Hills               | 61        | 23.8    | 195           | -76.2   | Auburn Hills          | 23        | 9.0     | 232           | -91.0        |
| Highland Lakes             | 37        | 34.3    | 71            | -65,7   | Highland Lakes        | 7         | 6.5     | 101           | <b>-93.5</b> |
| Orchard Ridge              | 52        | 22.7    | 177           | -77,3   | Orchard Ridge         | 9         | 3.9     | 221           | -96.1        |
| Royal Oak/Southfield       | 92        | 40.7    | 134           | -59.3   | Royal Oak/Southfield  | 25        | 10.9    | 204           | -89.1        |
| Multiple Campuses          | 7         | 15.6    | 38            | -84.4   | Multiple Campuses     | 1         | 2.2     | 45            | -97.8        |
| Total                      | 249       | 28.8    | 615           | -71.2   | Total                 | 65        | 7.5     | 803           | -92.5        |
|                            |           |         |               |         |                       |           |         |               |              |