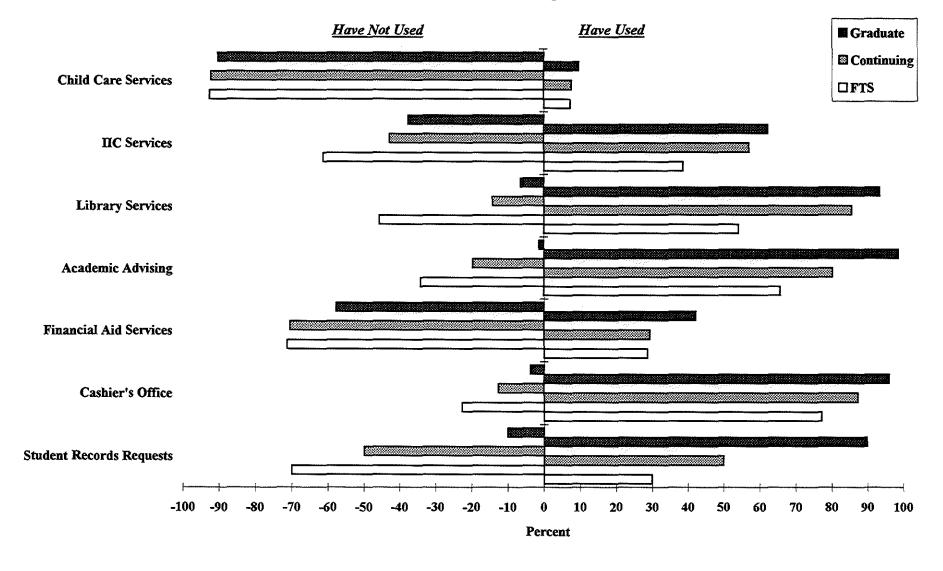

## Student Use of Services First-Time, Continuing and Graduate Exit Student \( \) 1992-1993

### Student Use of Services - Campus-Wide

Services Used by

Use-of-Services by First-Time Students Fall 1992

### College-Wide

| College-Wide               |           |         |               |         |                       |           |         |               |              |
|----------------------------|-----------|---------|---------------|---------|-----------------------|-----------|---------|---------------|--------------|
|                            | Number    | Percent | Number        | Percent |                       |           |         |               |              |
|                            | Have Used |         | Have Not Used |         | 4. Academic Advising  |           |         |               |              |
| Student Records Requests   | 260       | 30.0    | 606           | -70.0   |                       | Number    | Percent | Number        | Percent      |
| Cashier's Office           | 667       | 77.3    | 196           | -22.7   |                       | Have      | Used    | Have N        | lot Used     |
| Financial Aid Services     | 249       | 28.8    | 615           | -71.2   | Auburn Hills          | 160       | 62.5    | 96            | -37.5        |
| Academic Advising          | 569       | 65.9    | 295           | -34.1   | Highland Lakes        | 83        | 76.9    | 25            | -23.1        |
| Library Services           | 472       | 54.3    | 397           | -45.7   | Orchard Ridge         | 153       | 66.5    | 77            | -33.5        |
| IIC Services               | 337       | 38.8    | 532           | -61.2   | Royal Oak/Southfield  | 141       | 62.9    | 83            | -37.1        |
| Child Care Services        | 65        | 7.5     | 803           | -92.5   | Multiple Campuses     | 32        | 69.6    | 14            | -30.4        |
| Total                      | 2619      |         | 3444          |         | Total                 | 569       | 65.9    | 295           | -34.1        |
| 1. Student Records Request |           |         |               |         | 5. Library Services   |           |         |               |              |
|                            | Have Used |         | Have Not Used |         |                       | Have Used |         | Have Not Used |              |
| Auburn Hills               | 70        | 27.2    | 187           | -72.8   | Auburn Hills          | 136       | 53.1    | 120           | -46.9        |
| Highland Lakes             | 34        | 31.5    | 74            | -68.5   | Highland Lakes        | 64        | 59.3    | 44            | -40.7        |
| Orchard Ridge              | 76        | 33.3    | 152           | -66.7   | Orchard Ridge         | 110       | 47.8    | 120           | -52.2        |
| Royal Oak/Southfield       | 70        | 30.8    | 157           | -69.2   | Royal Oak/Southfield  | 133       | 58.1    | 96            | -41.9        |
| Multiple Campuses          | 10        | 21.7    | 36            | -78.3   | Multiple Campuses     | 29        | 63.0    | 17            | -37.0        |
| Total                      | 260       | 30.0    | 606           | -70.0   | Total                 | 472       | 54.3    | 397           | -45.7        |
| 2. Cashier's Office        |           |         |               |         | 6. IIC Services       |           |         |               |              |
|                            | Have Used |         | Have Not Used |         |                       | Have Used |         | Have Not Used |              |
| Auburn Hills               | 198       | 77.0    | 59            | -23.0   | Auburn Hills          | 87        | 33.9    | 170           | -66.1        |
| Highland Lakes             | 83        | 76.9    | 25            | -23.1   | Highland Lakes        | 38        | 35.2    | 70            | -64.8        |
| Orchard Ridge              | 167       | 73.2    | 61            | -26.8   | Orchard Ridge         | 97        | 42.2    | 133           | -57.8        |
| Royal Oak/Southfield       | 185       | 82.2    | 40            | -17.8   | Royal Oak/Southfield  | 96        | 42.1    | 132           | -57.9        |
| Multiple Campuses          | 34        | 75.6    | 11            | -24.4   | Multiple Campuses     | 19        | 41.3    | 27            | -58.7        |
| Total                      | 667       | 77.3    | 196           | -22.7   | Total                 | 337       | 38.8    | 532           | -61.2        |
| 3. Financial Aid           |           |         |               |         | 7. Child Care Service | es        |         |               |              |
|                            | Have Used |         | Have Not Used |         |                       | Have Used |         | Have Not Used |              |
| Auburn Hills               | 61        | 23.8    | 195           | -76.2   | Auburn Hills          | 23        | 9.0     | 232           | -91.0        |
| Highland Lakes             | 37        | 34.3    | 71            | -65,7   | Highland Lakes        | 7         | 6.5     | 101           | <b>-93.5</b> |
| Orchard Ridge              | 52        | 22.7    | 177           | -77,3   | Orchard Ridge         | 9         | 3.9     | 221           | -96.1        |
| Royal Oak/Southfield       | 92        | 40.7    | 134           | -59.3   | Royal Oak/Southfield  | 25        | 10.9    | 204           | -89.1        |
| Multiple Campuses          | 7         | 15.6    | 38            | -84.4   | Multiple Campuses     | 1         | 2.2     | 45            | -97.8        |
| Total                      | 249       | 28.8    | 615           | -71.2   | Total                 | 65        | 7.5     | 803           | -92.5        |
|                            |           |         |               |         |                       |           |         |               |              |