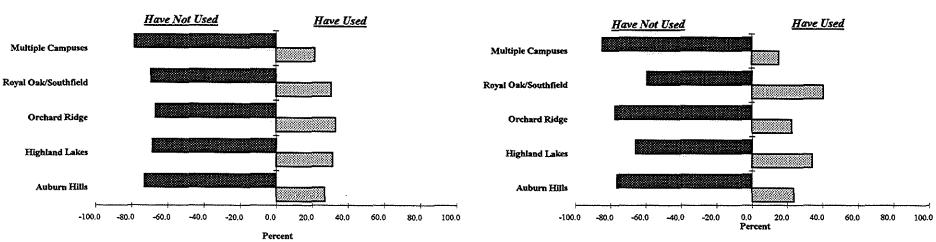

### Student Use of Services - Campus-Wide

Services Used by

Use-of-Services by First-Time Students Fall 1992

### College-Wide

| College-Wide               |           |         |               |         |                       |           |         |               |              |
|----------------------------|-----------|---------|---------------|---------|-----------------------|-----------|---------|---------------|--------------|
|                            | Number    | Percent | Number        | Percent |                       |           |         |               |              |
|                            | Have Used |         | Have Not Used |         | 4. Academic Advising  |           |         |               |              |
| Student Records Requests   | 260       | 30.0    | 606           | -70.0   |                       | Number    | Percent | Number        | Percent      |
| Cashier's Office           | 667       | 77.3    | 196           | -22.7   |                       | Have      | Used    | Have N        | lot Used     |
| Financial Aid Services     | 249       | 28.8    | 615           | -71.2   | Auburn Hills          | 160       | 62.5    | 96            | -37.5        |
| Academic Advising          | 569       | 65.9    | 295           | -34.1   | Highland Lakes        | 83        | 76.9    | 25            | -23.1        |
| Library Services           | 472       | 54.3    | 397           | -45.7   | Orchard Ridge         | 153       | 66.5    | 77            | -33.5        |
| IIC Services               | 337       | 38.8    | 532           | -61.2   | Royal Oak/Southfield  | 141       | 62.9    | 83            | -37.1        |
| Child Care Services        | 65        | 7.5     | 803           | -92.5   | Multiple Campuses     | 32        | 69.6    | 14            | -30.4        |
| Total                      | 2619      |         | 3444          |         | Total                 | 569       | 65.9    | 295           | -34.1        |
| 1. Student Records Request |           |         |               |         | 5. Library Services   |           |         |               |              |
|                            | Have Used |         | Have Not Used |         |                       | Have Used |         | Have Not Used |              |
| Auburn Hills               | 70        | 27.2    | 187           | -72.8   | Auburn Hills          | 136       | 53.1    | 120           | -46.9        |
| Highland Lakes             | 34        | 31.5    | 74            | -68.5   | Highland Lakes        | 64        | 59.3    | 44            | -40.7        |
| Orchard Ridge              | 76        | 33.3    | 152           | -66.7   | Orchard Ridge         | 110       | 47.8    | 120           | -52.2        |
| Royal Oak/Southfield       | 70        | 30.8    | 157           | -69.2   | Royal Oak/Southfield  | 133       | 58.1    | 96            | -41.9        |
| Multiple Campuses          | 10        | 21.7    | 36            | -78.3   | Multiple Campuses     | 29        | 63.0    | 17            | -37.0        |
| Total                      | 260       | 30.0    | 606           | -70.0   | Total                 | 472       | 54.3    | 397           | -45.7        |
| 2. Cashier's Office        |           |         |               |         | 6. IIC Services       |           |         |               |              |
|                            | Have Used |         | Have Not Used |         |                       | Have Used |         | Have Not Used |              |
| Auburn Hills               | 198       | 77.0    | 59            | -23.0   | Auburn Hills          | 87        | 33.9    | 170           | -66.1        |
| Highland Lakes             | 83        | 76.9    | 25            | -23.1   | Highland Lakes        | 38        | 35.2    | 70            | -64.8        |
| Orchard Ridge              | 167       | 73.2    | 61            | -26.8   | Orchard Ridge         | 97        | 42.2    | 133           | -57.8        |
| Royal Oak/Southfield       | 185       | 82.2    | 40            | -17.8   | Royal Oak/Southfield  | 96        | 42.1    | 132           | -57.9        |
| Multiple Campuses          | 34        | 75.6    | 11            | -24.4   | Multiple Campuses     | 19        | 41.3    | 27            | -58.7        |
| Total                      | 667       | 77.3    | 196           | -22.7   | Total                 | 337       | 38.8    | 532           | -61.2        |
| 3. Financial Aid           |           |         |               |         | 7. Child Care Service | es        |         |               |              |
|                            | Have Used |         | Have Not Used |         |                       | Have Used |         | Have Not Used |              |
| Auburn Hills               | 61        | 23.8    | 195           | -76.2   | Auburn Hills          | 23        | 9.0     | 232           | -91.0        |
| Highland Lakes             | 37        | 34.3    | 71            | -65,7   | Highland Lakes        | 7         | 6.5     | 101           | <b>-93.5</b> |
| Orchard Ridge              | 52        | 22.7    | 177           | -77,3   | Orchard Ridge         | 9         | 3.9     | 221           | -96.1        |
| Royal Oak/Southfield       | 92        | 40.7    | 134           | -59.3   | Royal Oak/Southfield  | 25        | 10.9    | 204           | -89.1        |
| Multiple Campuses          | 7         | 15.6    | 38            | -84.4   | Multiple Campuses     | 1         | 2.2     | 45            | -97.8        |
| Total                      | 249       | 28.8    | 615           | -71.2   | Total                 | 65        | 7.5     | 803           | -92.5        |
|                            |           |         |               |         |                       |           |         |               |              |

# First-Time Student Use of Services Campus-Wide and by Individual Service Fall 1992

First-Time Student Use of Financial Aid Services

First-Time Student Use of Academic Advising