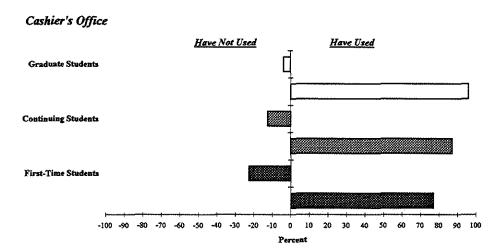

### Student Use of Services - Campus-Wide

Services Used by

Use-of-Services by First-Time Students Fall 1992

### First-Time Student Survey Fall 1992

### First-Time Student Use of Services - College Wide

### College-Wide

| College-Wide               |           |         |               |         |                       |           |         |               |              |
|----------------------------|-----------|---------|---------------|---------|-----------------------|-----------|---------|---------------|--------------|
|                            | Number    | Percent | Number        | Percent |                       |           |         |               |              |
|                            | Have Used |         | Have Not Used |         | 4. Academic Advising  |           |         |               |              |
| Student Records Requests   | 260       | 30.0    | 606           | -70.0   |                       | Number    | Percent | Number        | Percent      |
| Cashier's Office           | 667       | 77.3    | 196           | -22.7   |                       | Have      | Used    | Have N        | lot Used     |
| Financial Aid Services     | 249       | 28.8    | 615           | -71.2   | Auburn Hills          | 160       | 62.5    | 96            | -37.5        |
| Academic Advising          | 569       | 65.9    | 295           | -34.1   | Highland Lakes        | 83        | 76.9    | 25            | -23.1        |
| Library Services           | 472       | 54.3    | 397           | -45.7   | Orchard Ridge         | 153       | 66.5    | 77            | -33.5        |
| IIC Services               | 337       | 38.8    | 532           | -61.2   | Royal Oak/Southfield  | 141       | 62.9    | 83            | -37.1        |
| Child Care Services        | 65        | 7.5     | 803           | -92.5   | Multiple Campuses     | 32        | 69.6    | 14            | -30.4        |
| Total                      | 2619      |         | 3444          |         | Total                 | 569       | 65.9    | 295           | -34.1        |
| 1. Student Records Request |           |         |               |         | 5. Library Services   |           |         |               |              |
|                            | Have Used |         | Have Not Used |         |                       | Have Used |         | Have Not Used |              |
| Auburn Hills               | 70        | 27.2    | 187           | -72.8   | Auburn Hills          | 136       | 53.1    | 120           | -46.9        |
| Highland Lakes             | 34        | 31.5    | 74            | -68.5   | Highland Lakes        | 64        | 59.3    | 44            | -40.7        |
| Orchard Ridge              | 76        | 33.3    | 152           | -66.7   | Orchard Ridge         | 110       | 47.8    | 120           | -52.2        |
| Royal Oak/Southfield       | 70        | 30.8    | 157           | -69.2   | Royal Oak/Southfield  | 133       | 58.1    | 96            | -41.9        |
| Multiple Campuses          | 10        | 21.7    | 36            | -78.3   | Multiple Campuses     | 29        | 63.0    | 17            | -37.0        |
| Total                      | 260       | 30.0    | 606           | -70.0   | Total                 | 472       | 54.3    | 397           | -45.7        |
| 2. Cashier's Office        |           |         |               |         | 6. IIC Services       |           |         |               |              |
|                            | Have Used |         | Have Not Used |         |                       | Have Used |         | Have Not Used |              |
| Auburn Hills               | 198       | 77.0    | 59            | -23.0   | Auburn Hills          | 87        | 33.9    | 170           | -66.1        |
| Highland Lakes             | 83        | 76.9    | 25            | -23.1   | Highland Lakes        | 38        | 35.2    | 70            | -64.8        |
| Orchard Ridge              | 167       | 73.2    | 61            | -26.8   | Orchard Ridge         | 97        | 42.2    | 133           | -57.8        |
| Royal Oak/Southfield       | 185       | 82.2    | 40            | -17.8   | Royal Oak/Southfield  | 96        | 42.1    | 132           | -57.9        |
| Multiple Campuses          | 34        | 75.6    | 11            | -24.4   | Multiple Campuses     | 19        | 41.3    | 27            | -58.7        |
| Total                      | 667       | 77.3    | 196           | -22.7   | Total                 | 337       | 38.8    | 532           | -61.2        |
| 3. Financial Aid           |           |         |               |         | 7. Child Care Service | es        |         |               |              |
|                            | Have Used |         | Have Not Used |         |                       | Have Used |         | Have Not Used |              |
| Auburn Hills               | 61        | 23.8    | 195           | -76.2   | Auburn Hills          | 23        | 9.0     | 232           | -91.0        |
| Highland Lakes             | 37        | 34.3    | 71            | -65,7   | Highland Lakes        | 7         | 6.5     | 101           | <b>-93.5</b> |
| Orchard Ridge              | 52        | 22.7    | 177           | -77,3   | Orchard Ridge         | 9         | 3.9     | 221           | -96.1        |
| Royal Oak/Southfield       | 92        | 40.7    | 134           | -59.3   | Royal Oak/Southfield  | 25        | 10.9    | 204           | -89.1        |
| Multiple Campuses          | 7         | 15.6    | 38            | -84.4   | Multiple Campuses     | 1         | 2.2     | 45            | -97.8        |
| Total                      | 249       | 28.8    | 615           | -71.2   | Total                 | 65        | 7.5     | 803           | -92.5        |
|                            |           |         |               |         |                       |           |         |               |              |